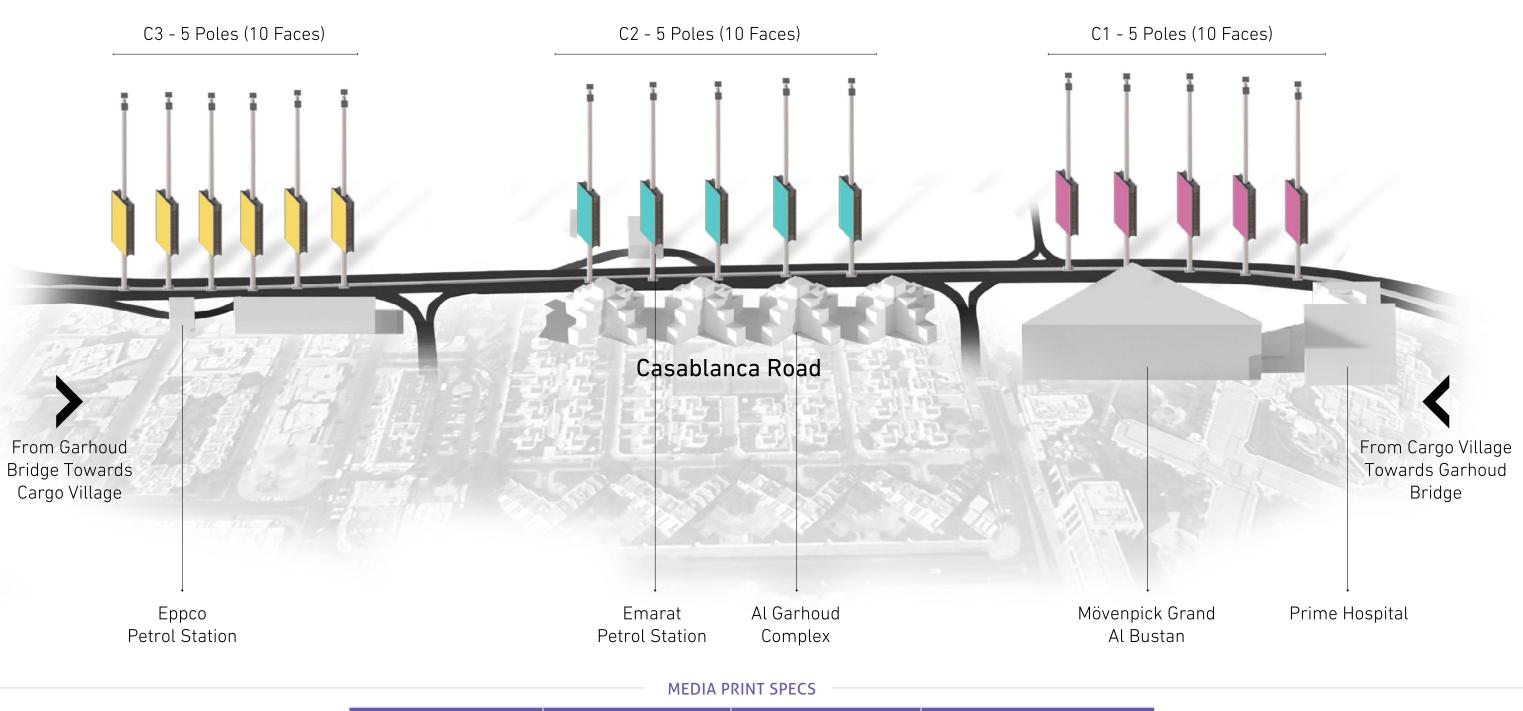

## **CASABLANCA**

| ☐                         | Media Code   | <b>Visible Size</b> | Painted Size                           | <b>Overall Size</b>                                       |
|---------------------------|--------------|---------------------|----------------------------------------|-----------------------------------------------------------|
| ☐ 3 Circuits              |              | (W x H)             | (W x H)                                | (W × H)                                                   |
| L 15 Lampposts / 30 Faces | C1 - C2 - C3 | 138.5cm x 288.5cm   | <b>149.5cm x 292.5cm</b><br>Frame Size | <b>169.5cm x 312.5cm</b><br>10cm extra white on all sides |

## **AL SAFA**

|                                       |              | MEDIA PR                | INT SPECS                          |                                                       |
|---------------------------------------|--------------|-------------------------|------------------------------------|-------------------------------------------------------|
| 3 Circuits<br>15 Lampaosts / 30 Facos | Media Code   | Visible Size<br>(W × H) | Painted Size<br>(W x H)            | <b>Overall Size</b><br>(W × H)                        |
| 15 Lampposts / 30 Faces               | S1 - S2 - S3 | 131cm x 225cm           | <b>148cm x 238cm</b><br>Frame Size | <b>168cm x 258cm</b><br>10cm extra white on all sides |