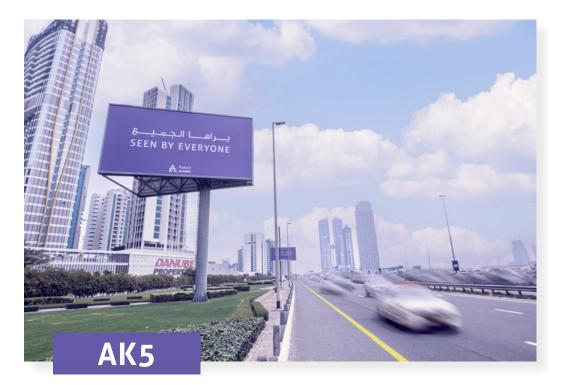

## SHEIKH RASHID ROAD

## A double-sided and wide horizontal digital display billboard.

Located alongside highways, the effectiveness of this billboard is enhanced by the fact that it can be seen from both short and long distances.

## RATES (Rent & Production) in AED

| Circuit<br>Code | No. of<br>Faces | Gross Rate/Month | Production Cost |
|-----------------|-----------------|------------------|-----------------|
| AK1             | 2               | 200,000          | 30,000          |
| AK2             | 2               | 200,000          | 30,000          |
| AK4             | 2               | 200,000          | 30,000          |
| AK5             | 2               | 200,000          | 30,000          |
| АКб             | 3               | 300,000          | 40,000          |