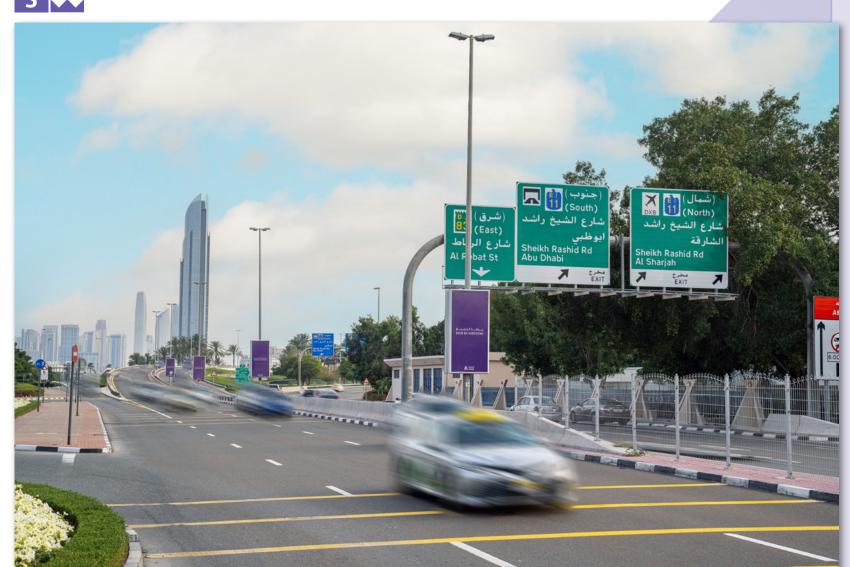

## SHEIKH RASHID ROAD

## A double-sided and wide horizontal digital display billboard.

Located alongside highways, the effectiveness of this billboard is enhanced by the fact that it can be seen from both short and long distances.