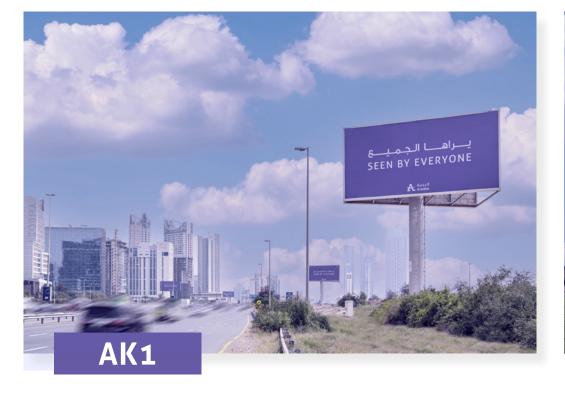

## SHEIKH RASHID ROAD

## A double-sided and wide horizontal digital display billboard.

Located alongside highways, the effectiveness of this billboard is enhanced by the fact that it can be seen from both short and long distances.

## RATES (Rent & Production) in AED

| Circuit<br>Code | No. of<br>Faces | Gross Rate/Month | Production Cost |
|-----------------|-----------------|------------------|-----------------|
| AK1             | 2               | 200,000          | 30,000          |
| AK2             | 2               | 200,000          | 30,000          |
| AK4             | 2               | 200,000          | 30,000          |
| AK5             | 2               | 200,000          | 30,000          |
| АКб             | 3               | 300,000          | 40,000          |