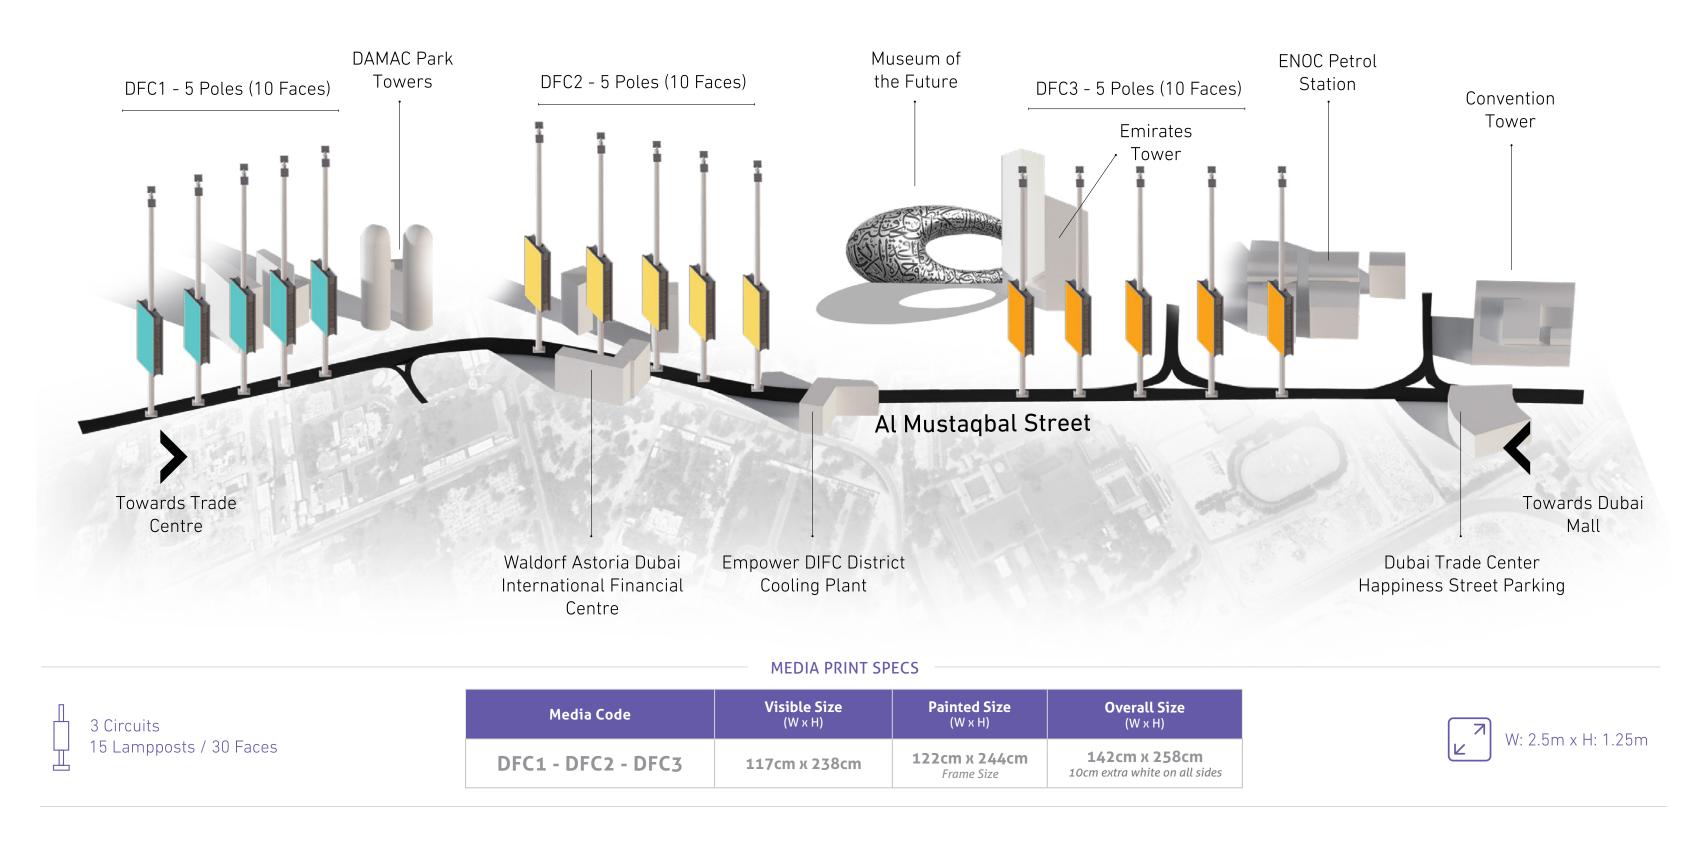

# **MEGA** LAMPPOSTS

- Dubai International Financial Centre

Scan the QR code or you may access Google Maps through the below link

https://bit.ly/4axBbmW

 $\blacklozenge$ 

STAND-ALONE SOLUTION

## **DUBAI INTERNATIONAL FINANCIAL CENTRE**

## RATES (Rent & Production) in AED

| rcuit<br>ode | No. of Poles/<br>Faces        | Gross Rate/<br>2 weeks | Production<br>Cost |
|--------------|-------------------------------|------------------------|--------------------|
| FC1          | <b>05 Poles</b><br>(10 Faces) | 125,000                | 5,000              |
| FC2          | <b>05 Poles</b><br>(10 Faces) | 125,000                | 5,000              |
| FC3          | <b>05 Poles</b><br>(10 Faces) | 125,000                | 5,000              |