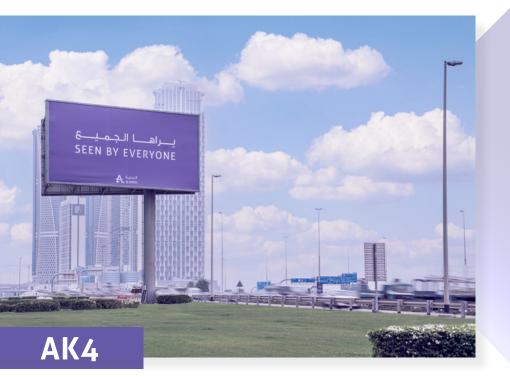

# **TERA** UNIPOLES

Sheikh Rashid Road

Scan the QR code or you may access Google Maps through the below link

https://bit.ly/4avWUM0

SOLUTION

 $\blacklozenge$ 

STAND-ALONE SOLUTION

## A double-sided and wide horizontal digital display billboard.

Located alongside highways, the effectiveness of this billboard is enhanced by the fact that it can be seen from both short and long distances.

The unipole is particular by the fact that its rectangular shape gives the advertisers an opportunity for more creation of their campaign visual.

| Туре        | Static     |
|-------------|------------|
| Orientation | Horizontal |