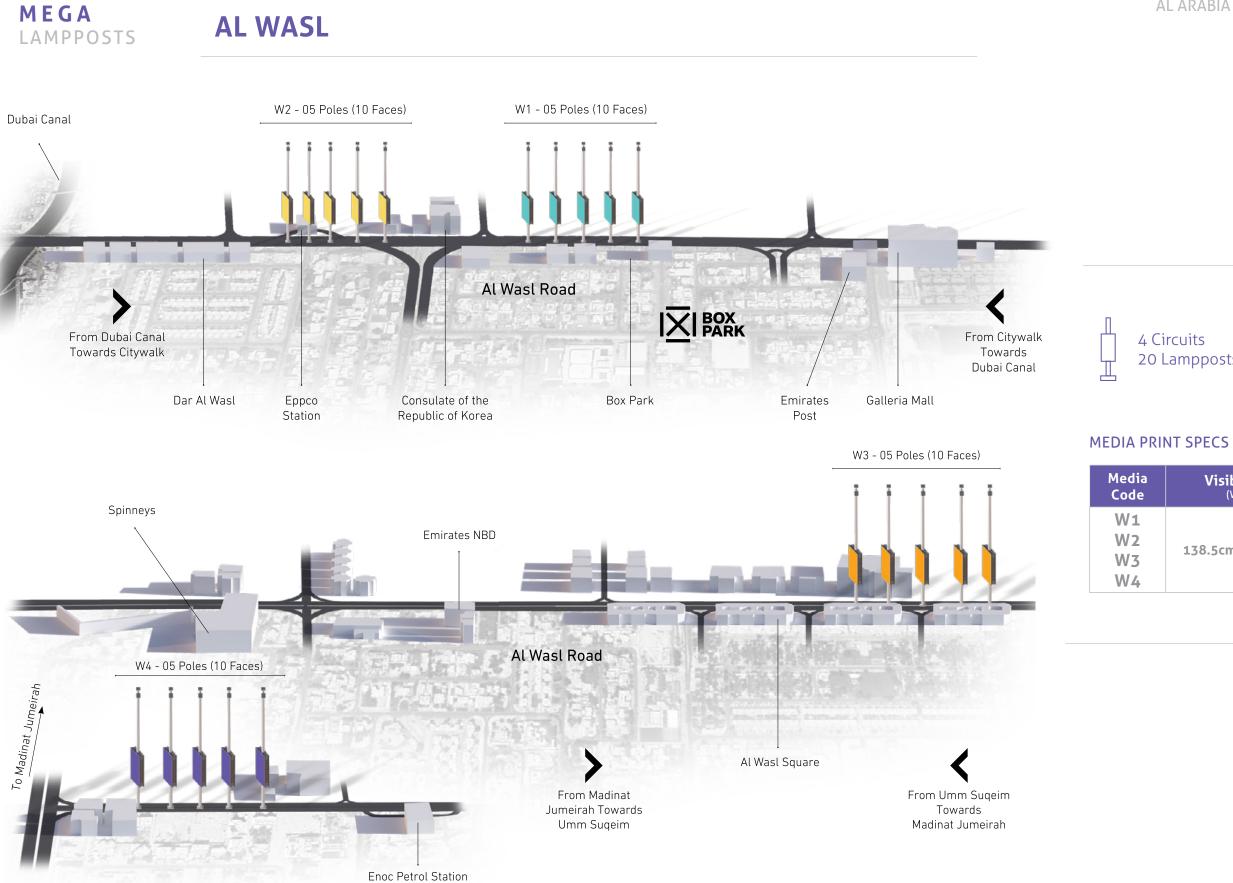

## RATES (Rent & Production) in AED

| Circuit<br>Code | No. of Poles/<br>Faces        | Gross Rate/<br>2 weeks | Production<br>Cost |
|-----------------|-------------------------------|------------------------|--------------------|
| W1              | <b>05 Poles</b><br>(10 Faces) | 90,000                 | 5,000              |
| W2              | <b>05 Poles</b><br>(10 Faces) | 90,000                 | 5,000              |
| W3              | <b>05 Poles</b><br>(10 Faces) | 90,000                 | 5,000              |
| W4              | <b>05 Poles</b><br>(10 Faces) | 90,000                 | 5,000              |

## AL ARABIA OOH DIGITAL COMPANY | RATE CARD 2024 | page 18

20 Lampposts / 40 Faces

W: 3m x H: 1.5m

| Visible Size      | Painted Size                           | Overall Size                                              |
|-------------------|----------------------------------------|-----------------------------------------------------------|
| (W x H)           | (W x H)                                | (W x H)                                                   |
| 138.5cm x 288.5cm | <b>149.5cm x 292.5cm</b><br>Frame Size | <b>169.5cm x 312.5cm</b><br>10cm extra white on all sides |