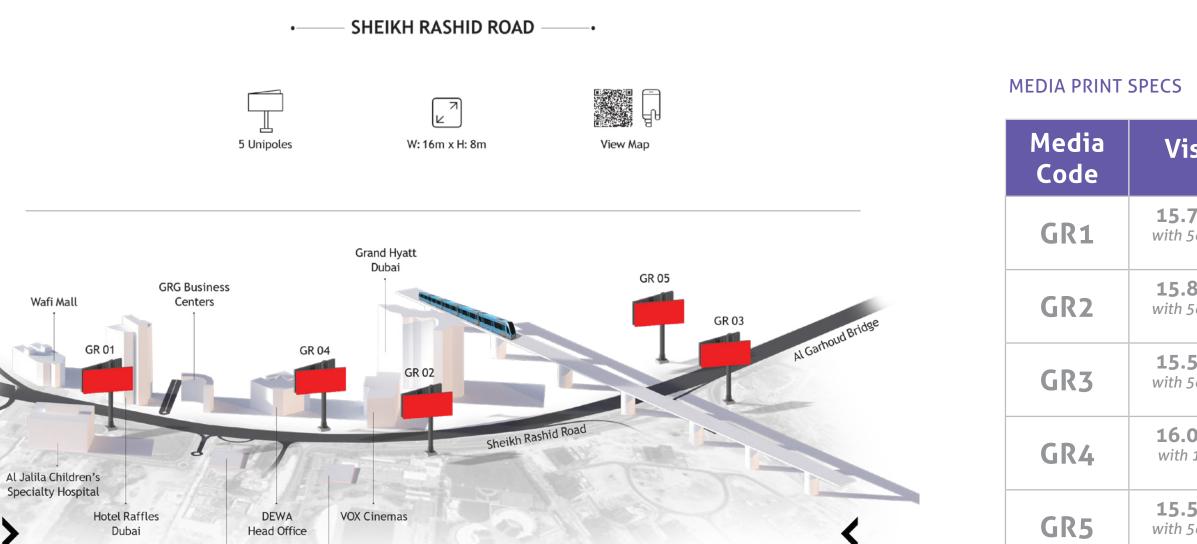

# **TERA** UNIPOLES

Sheikh Rashid Road

Scan the QR code or you may access Google Maps through the below link

https://bit.ly/4avWUM0

SOLUTION

 $\blacklozenge$ 

STAND-ALONE SOLUTION

## LOCATIONS

Scan the QR code for the locations or you may access Google Maps through this link

https://bit.ly/3Ws8gNc

Towards Abu Dhabi

Emarat Dubai Police Officer's Club Petrol Station

Towards DXB

| ia<br>Ie | Visible Size                                                 | Overall Size<br>(W x H) |
|----------|--------------------------------------------------------------|-------------------------|
| 1        | <b>15.76m x 7.86m</b><br>with 5cm color bleed all<br>around  | 16.05m x 8.25m          |
| 2        | <b>15.86m x 7.86m</b><br>with 5cm color bleed all<br>around  | 16.40m x 8.40m          |
| 3        | <b>15.55m x 7.51m</b><br>with 5cm color bleed all<br>around  | 15.81m x 8.06m          |
| 4        | <b>16.00m x 8.00m</b><br>with 15cm color bleed<br>all around | 16.40m x 8.40m          |
| 5        | <b>15.55m x 7.51m</b><br>with 5cm color bleed all<br>around  | 15.81m x 8.06m          |

## SHEIKH RASHID ROAD