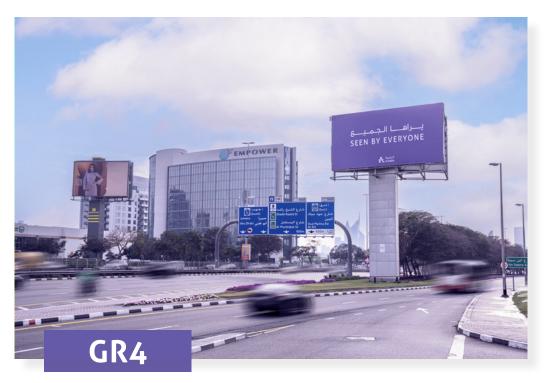

## A double-sided and wide horizontal digital display billboard.

Located alongside highways, the effectiveness of this billboard is enhanced by the fact that it can be seen from both short and long distances.

The unipole is particular by the fact that its rectangular shape gives the advertisers an opportunity for more creation of their campaign visual.

| Туре        | Static     |
|-------------|------------|
| Orientation | Horizontal |