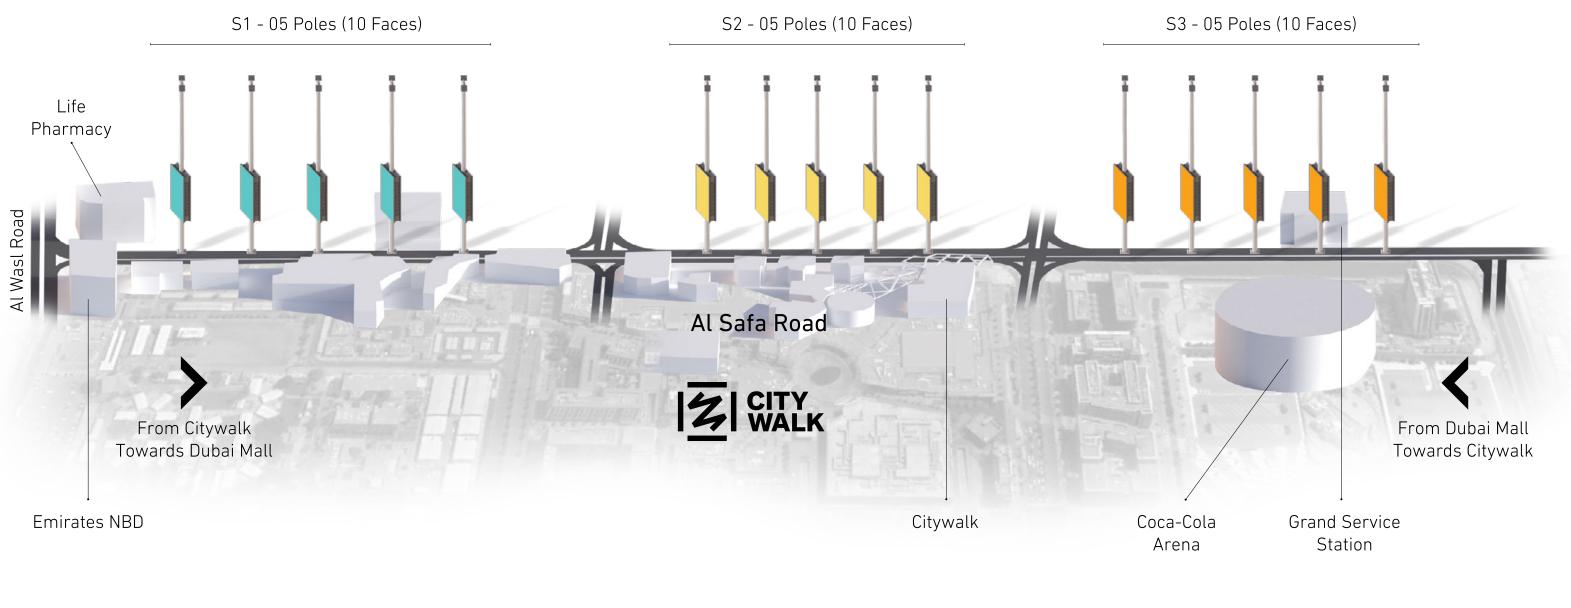

## RATES (Rent & Production) in AED

| Circuit<br>Code | No. of Poles/<br>Faces        | Gross Rate/<br>2 weeks | Production<br>Cost |
|-----------------|-------------------------------|------------------------|--------------------|
| <b>S1</b>       | <b>05 Poles</b><br>(10 Faces) | 125,000                | 5,000              |
| <b>S</b> 2      | <b>05 Poles</b><br>(10 Faces) | 125,000                | 5,000              |
| S3              | <b>05 Poles</b><br>(10 Faces) | 125,000                | 5,000              |

## **AL SAFA**

|                                       |              | MEDIA PR                | INT SPECS                          |                                                       |
|---------------------------------------|--------------|-------------------------|------------------------------------|-------------------------------------------------------|
| 3 Circuits<br>15 Lampaosts / 30 Facos | Media Code   | Visible Size<br>(W × H) | Painted Size<br>(W x H)            | <b>Overall Size</b><br>(W × H)                        |
| 15 Lampposts / 30 Faces               | S1 - S2 - S3 | 131cm x 225cm           | <b>148cm x 238cm</b><br>Frame Size | <b>168cm x 258cm</b><br>10cm extra white on all sides |