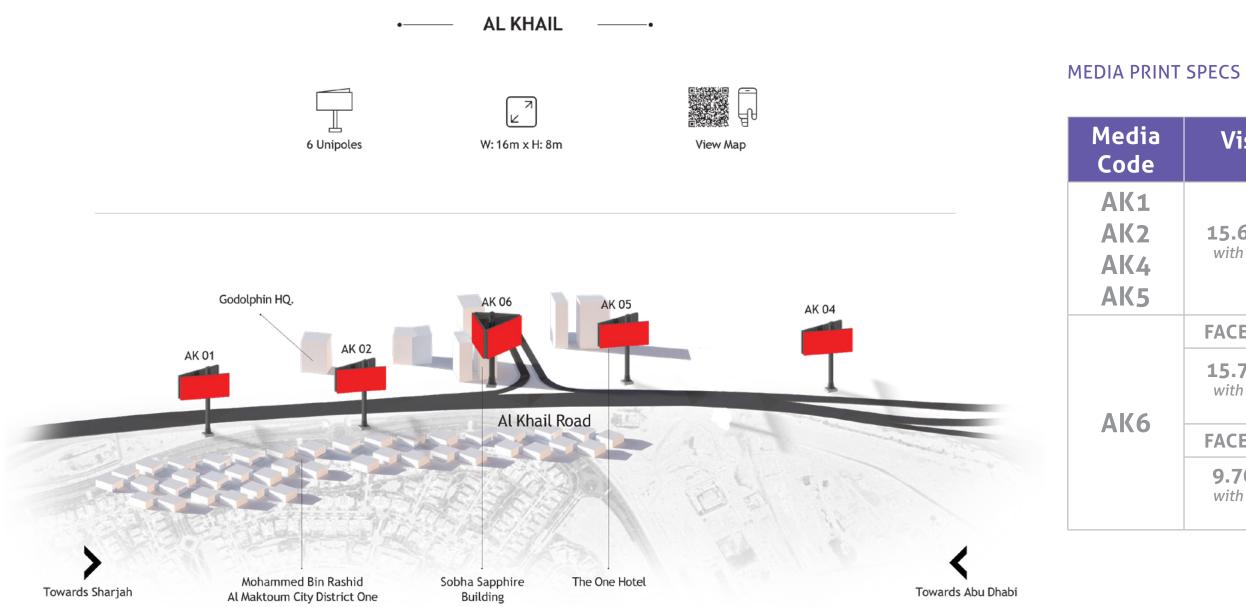

## **AL KHAIL ROAD**

| a<br>2 | Visible Size                                                | Overall Size<br>(W x H) |  |  |
|--------|-------------------------------------------------------------|-------------------------|--|--|
|        | <b>15.60m x 7.60m</b><br>with 5cm color bleed<br>all around | 15.85m x 7.85m          |  |  |
|        | FACE A & B                                                  |                         |  |  |
| ) -    | <b>15.70m x 7.65m</b><br>with 5cm color bleed<br>al around  | 15.86m x 7.83m          |  |  |
|        | FACE C                                                      |                         |  |  |
|        | <b>9.70m x 7.65m</b><br>with 5cm color bleed<br>al around   | 9.86m x 7.84m           |  |  |

## **AL KHAIL ROAD**

AL ARABIA OOH DIGITAL COMPANY | RATE CARD 2024 | page 12