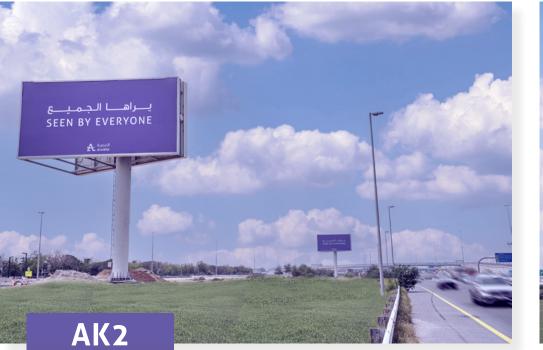

## SHEIKH RASHID ROAD

## A double-sided and wide horizontal digital display billboard.

Located alongside highways, the effectiveness of this billboard is enhanced by the fact that it can be seen from both short and long distances.

## RATES (Rent & Production) in AED

| Circuit<br>Code | No. of<br>Faces | Gross Rate/Month | Production Cost |
|-----------------|-----------------|------------------|-----------------|
| AK1             | 2               | 200,000          | 30,000          |
| AK2             | 2               | 200,000          | 30,000          |
| AK4             | 2               | 200,000          | 30,000          |
| AK5             | 2               | 200,000          | 30,000          |
| АКб             | 3               | 300,000          | 40,000          |