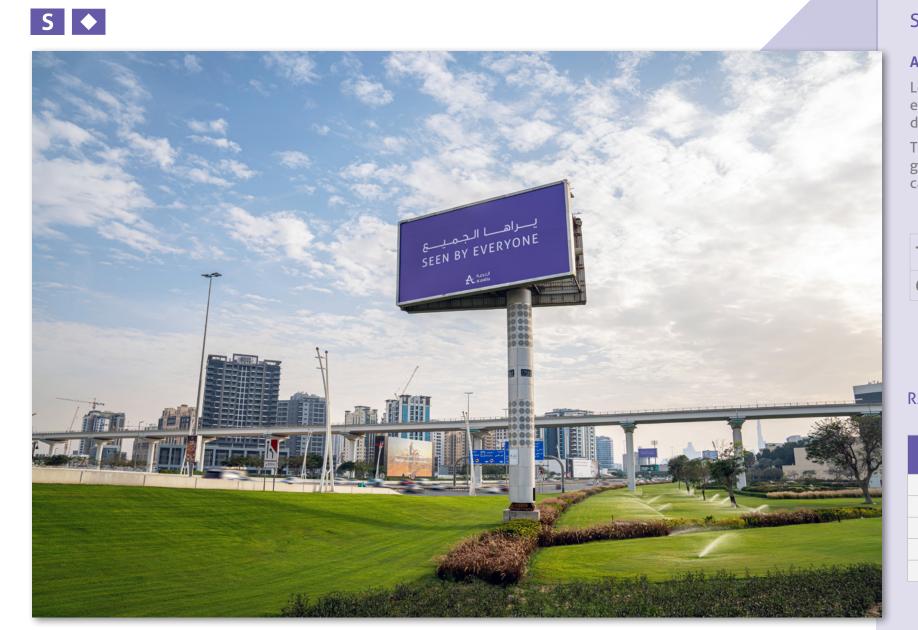

## S 🔶

Scan the QR code for the locations or you may access Google Maps through this link

https://bit.ly/3UQJtRw

## A double-sided and wide horizontal digital display billboard.

Located alongside highways, the effectiveness of this billboard is enhanced by the fact that it can be seen from both short and long distances.

The unipole is particular by the fact that its rectangular shape gives the advertisers an opportunity for more creation of their campaign visual.

| Туре        | Static     |
|-------------|------------|
| Orientation | Horizontal |