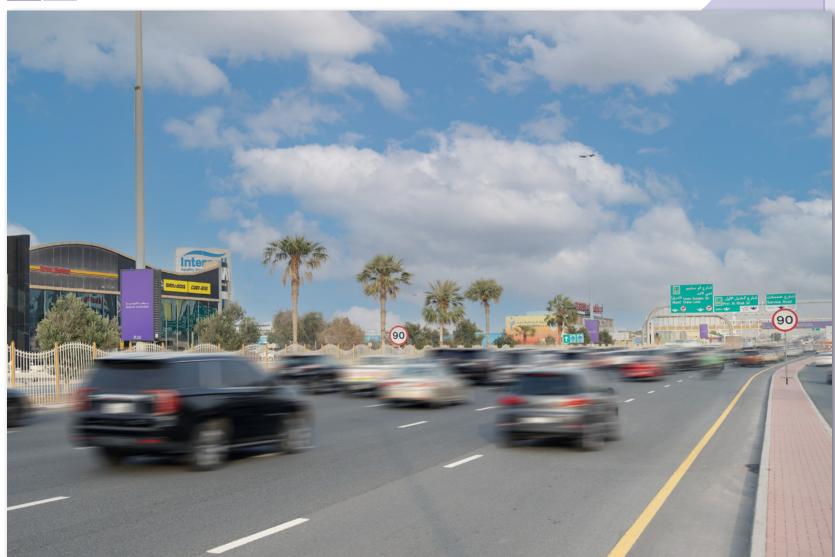

## A double-sided and wide horizontal digital display billboard.

Located alongside highways, the effectiveness of this billboard is enhanced by the fact that it can be seen from both short and long distances.