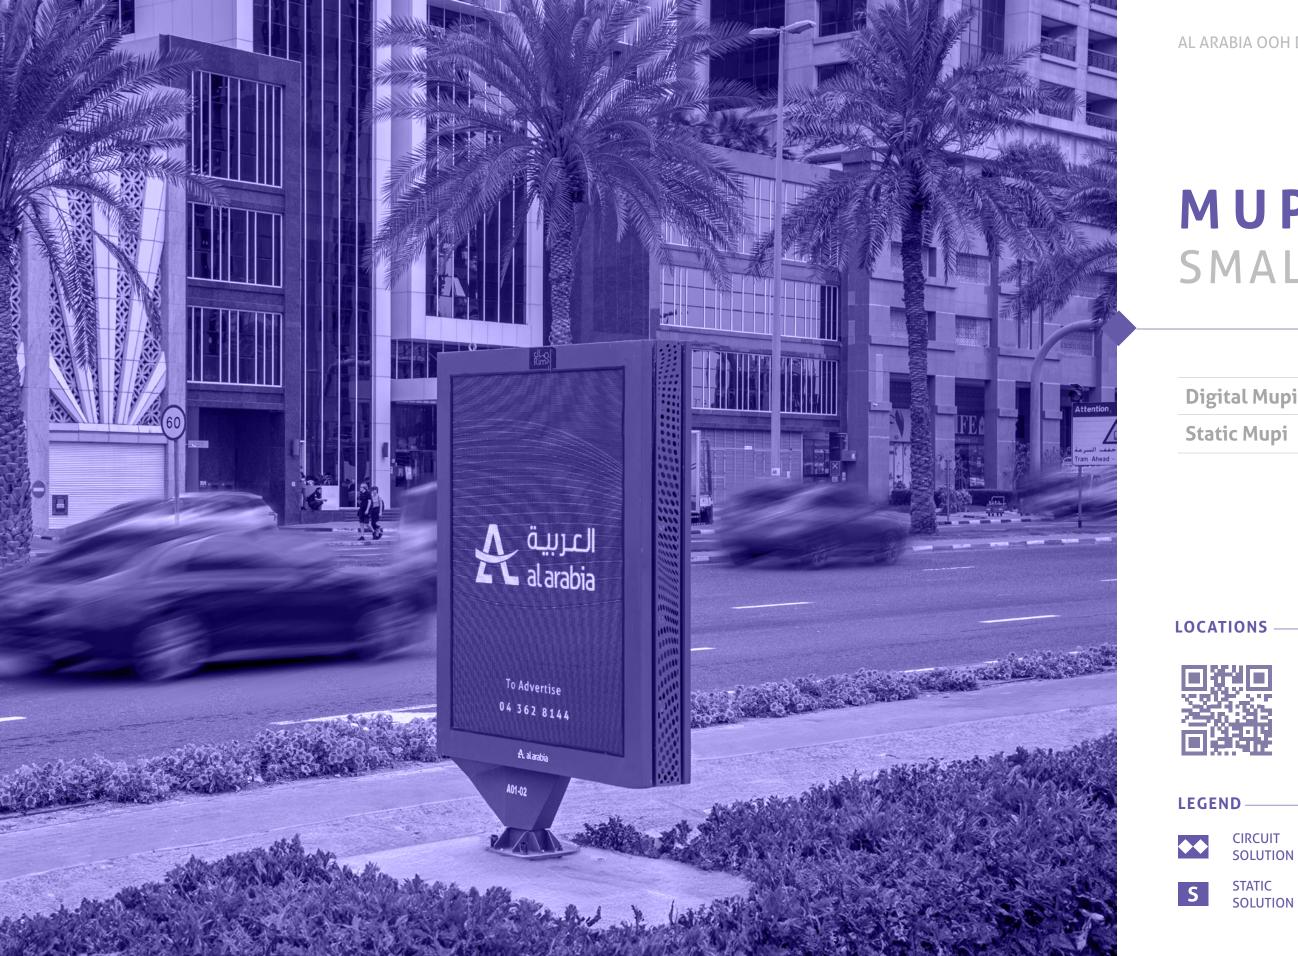

# MUPI SMALL FORMATS

Digital Mupi

Static Mupi

Scan the QR code or you may access Google Maps through the below link

https://bit.ly/3spCF28

STATIC SOLUTION

STAND-ALONE SOLUTION

## **DIGITAL MUPIS**

## LOCATIONS

Scan the QR code for the locations or you may access Google Maps through this link

https://bit.ly/3spCF28

Located at sidewalks and at traffic stops of main streets. Its strategic locations allows both pedestrian and passerby easy, clear, and close-up look at ads.