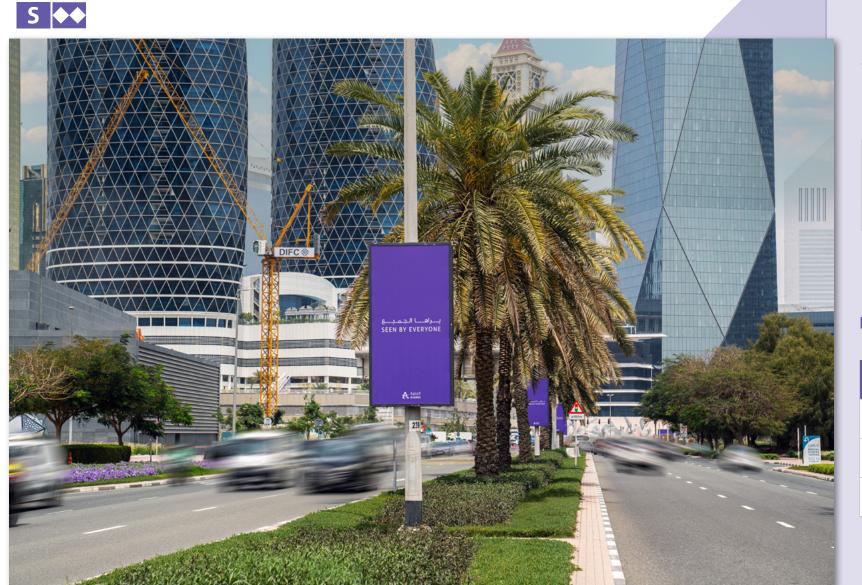

# **MEGA** LAMPPOSTS

- Dubai International Financial Centre

Scan the QR code or you may access Google Maps through the below link

https://bit.ly/4axBbmW

 $\blacklozenge$ 

STAND-ALONE SOLUTION

## **DUBAI INTERNATIONAL FINANCIAL CENTRE**

## A double-sided billboard with a backlit static face.

Located in the middle of traffic spots and main streets. Its strategic locations allows both pedestrian and passerby easy, clear, and close-up look at ads.