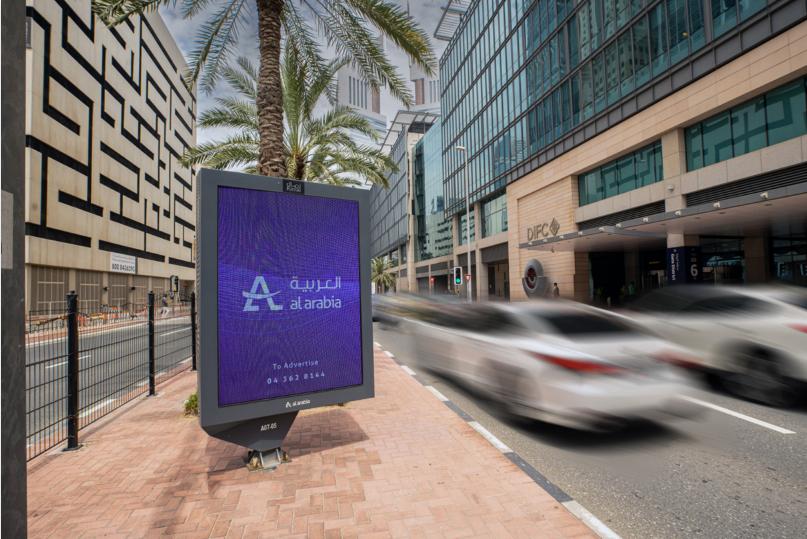

## A double-sided and wide horizontal digital display billboard.

Located alongside highways, the effectiveness of this billboard is enhanced by the fact that it can be seen from both short and long distances.

## A double-sided billboard with a backlit static face.

Located in the middle of traffic spots and main streets. Its strategic locations allows both pedestrian and passerby easy, clear, and close-up look at ads.