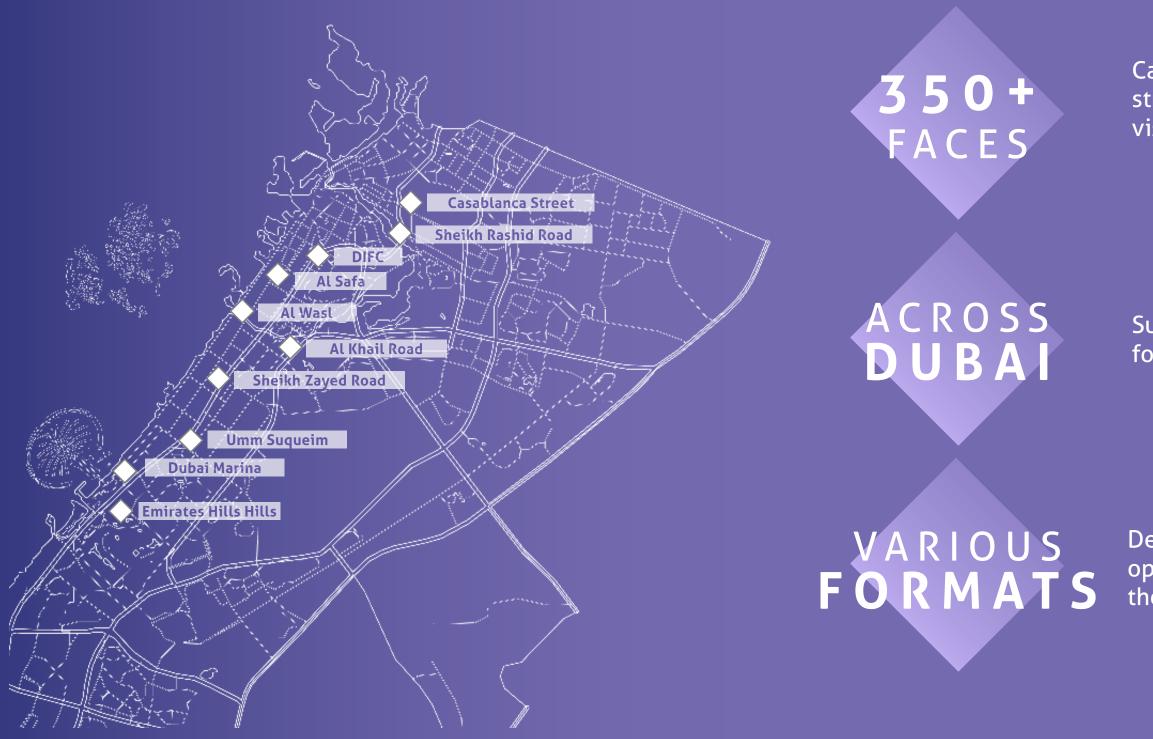

## COVERAGE

Carefully distributed units in the most strategic locations ensuring the best visibility, reach and frequency

Successfully deployed over 350 - 400 formats across Dubai in 2024

Delivering the latest innovative advertising opportunities across various platforms in the MENA region