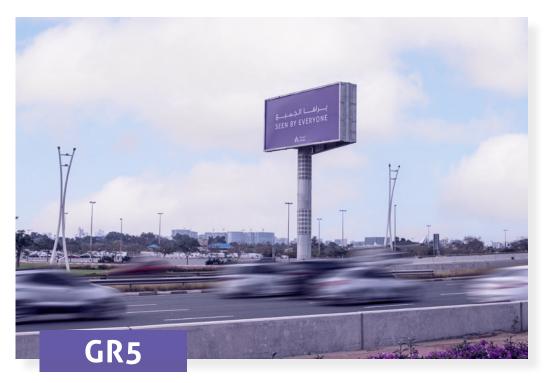

## A double-sided and wide horizontal digital display billboard.

Located alongside highways, the effectiveness of this billboard is enhanced by the fact that it can be seen from both short and long distances.

The unipole is particular by the fact that its rectangular shape gives the advertisers an opportunity for more creation of their campaign visual.

| Туре        | Static     |
|-------------|------------|
| Orientation | Horizontal |

## RATES (Rent & Production) in AED

| Circuit<br>Code | No. of<br>Faces | Gross Rate/Month | Production Cost |
|-----------------|-----------------|------------------|-----------------|
| GR1             | 2               | 220,000          | 30,000          |
| GR2             | 2               | 220,000          | 30,000          |
| GR3             | 2               | 220,000          | 30,000          |
| GR4             | 2               | 220,000          | 30,000          |
| GR5             | 2               | 220,000          | 30,000          |