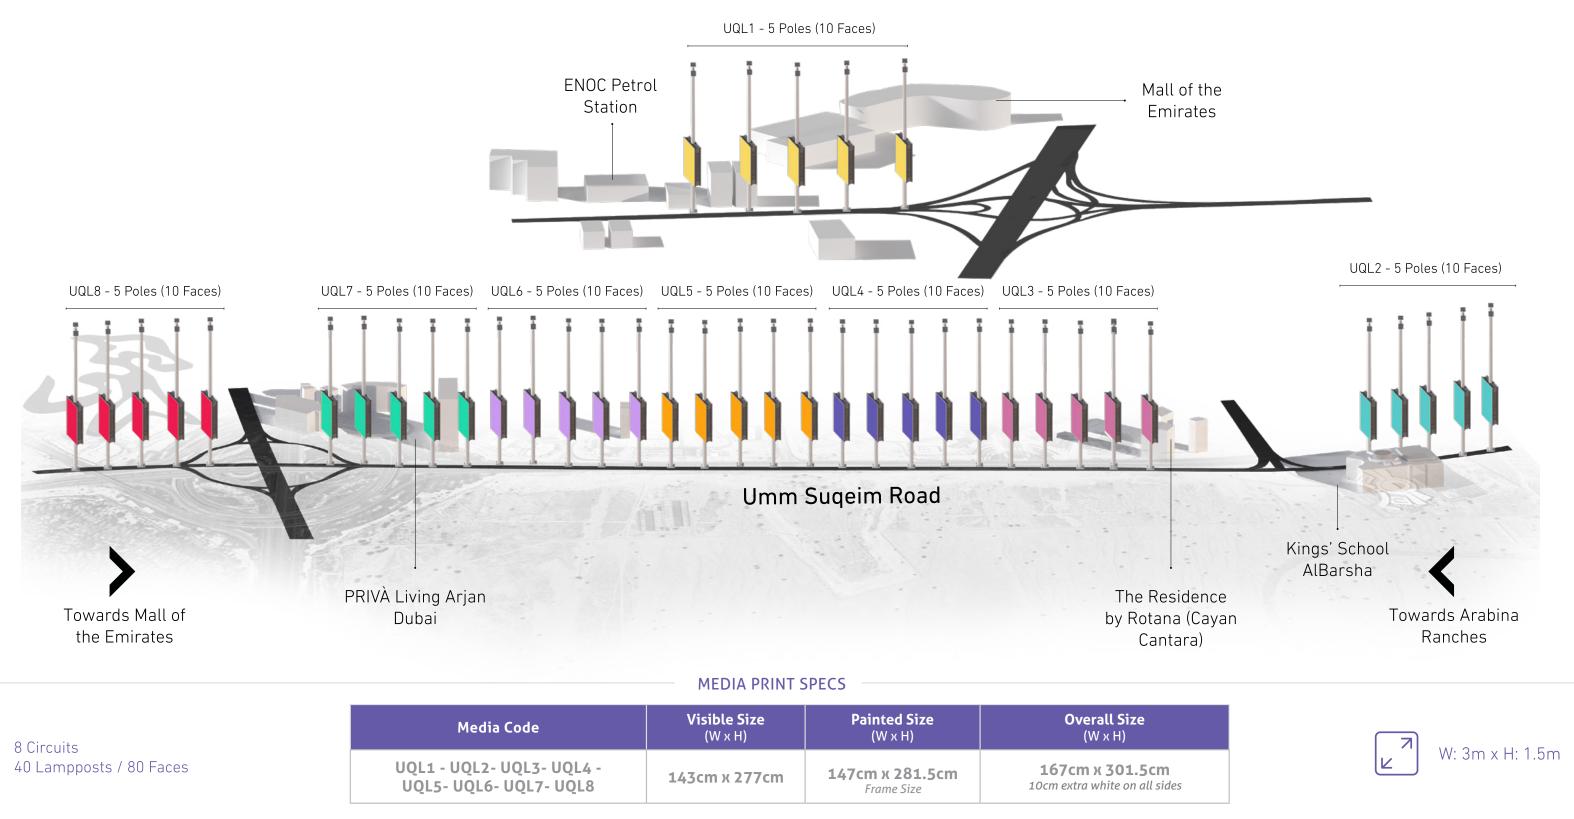

UMM SUQUEIM

LOCATIONS

Scan the QR code for the locations or you

may access Google Maps through this link

https://bit.ly/4axBbmW

## S ♦♦

# look at ads.

Туре Orier SOV

## **SPECIFICATIONS**

## A double-sided billboard with a backlit static face.

Located in the middle of traffic spots and main streets. Its strategic locations allows both pedestrian and passerby easy, clear, and close-up

| e        | Static & Double-Sided |
|----------|-----------------------|
| entation | Vertical              |
| 1        | 100%                  |

## RATES (Rent & Production) in AED

| Circuit<br>Code | No. of Poles/<br>Faces        | Gross Rate/<br>2 weeks | Production<br>Cost |
|-----------------|-------------------------------|------------------------|--------------------|
| W1              | <b>05 Poles</b><br>(10 Faces) | 90,000                 | 5,000              |
| W2              | <b>05 Poles</b><br>(10 Faces) | 90,000                 | 5,000              |
| W3              | <b>05 Poles</b><br>(10 Faces) | 90,000                 | 5,000              |
| W4              | <b>05 Poles</b><br>(10 Faces) | 90,000                 | 5,000              |

## AL ARABIA OOH DIGITAL COMPANY | RATE CARD 2024 | page 18

20 Lampposts / 40 Faces

W: 3m x H: 1.5m

| Visible Size      | Painted Size                           | Overall Size                                              |
|-------------------|----------------------------------------|-----------------------------------------------------------|
| (W x H)           | (W x H)                                | (W x H)                                                   |
| 138.5cm x 288.5cm | <b>149.5cm x 292.5cm</b><br>Frame Size | <b>169.5cm x 312.5cm</b><br>10cm extra white on all sides |