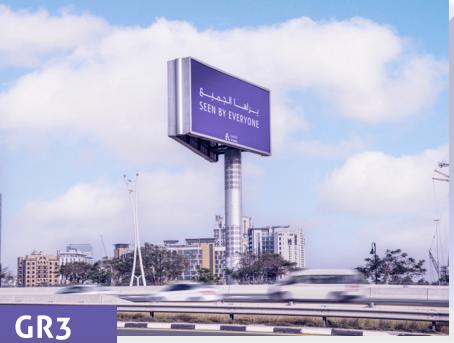

## A double-sided and wide horizontal digital display billboard.

Located alongside highways, the effectiveness of this billboard is enhanced by the fact that it can be seen from both short and long distances.

The unipole is particular by the fact that its rectangular shape gives the advertisers an opportunity for more creation of their campaign visual.

| Туре        | Static     |
|-------------|------------|
| Orientation | Horizontal |

## RATES (Rent & Production) in AED

| Circuit<br>Code | No. of<br>Faces | Gross Rate/Month | Production Cost |
|-----------------|-----------------|------------------|-----------------|
| AK1             | 2               | 200,000          | 30,000          |
| AK2             | 2               | 200,000          | 30,000          |
| AK4             | 2               | 200,000          | 30,000          |
| AK5             | 2               | 200,000          | 30,000          |
| АКб             | 3               | 300,000          | 40,000          |