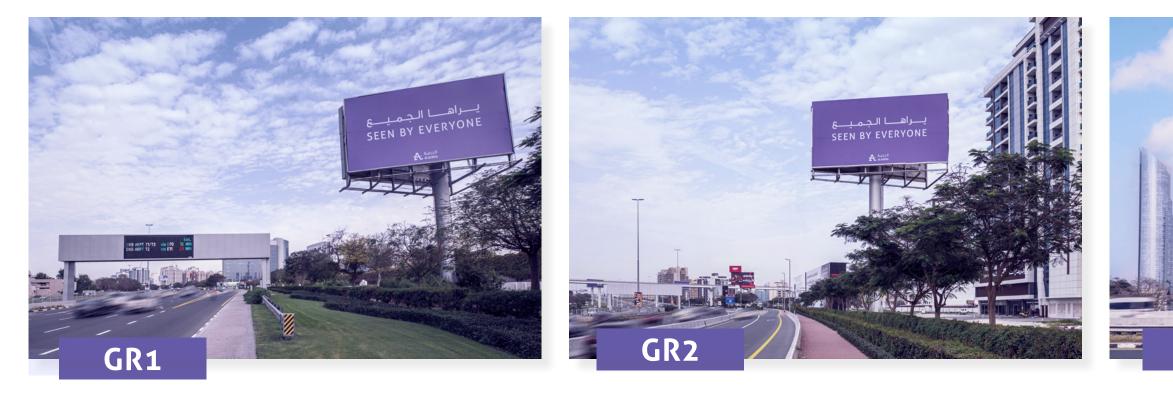

## A double-sided and wide horizontal digital display billboard.

Located alongside highways, the effectiveness of this billboard is enhanced by the fact that it can be seen from both short and long distances.

The unipole is particular by the fact that its rectangular shape gives the advertisers an opportunity for more creation of their campaign visual.

| Туре        | Static     |
|-------------|------------|
| Orientation | Horizontal |