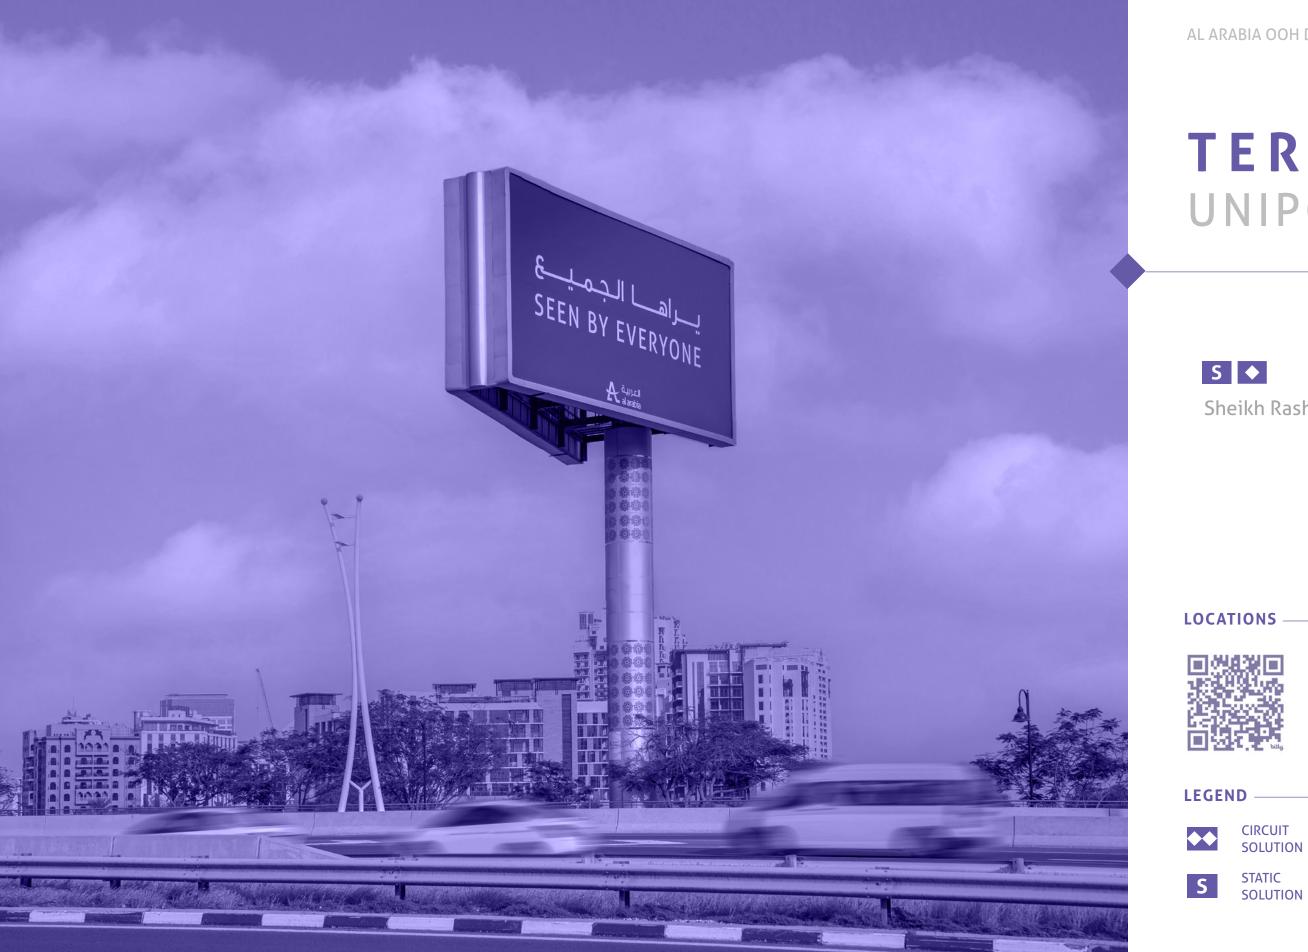

# **TERA** UNIPOLES

Sheikh Rashid Road

Scan the QR code or you may access Google Maps through the below link

https://bit.ly/4avWUM0

SOLUTION

 $\blacklozenge$ 

STAND-ALONE SOLUTION

## A double-sided and wide horizontal digital display billboard.

Located alongside highways, the effectiveness of this billboard is enhanced by the fact that it can be seen from both short and long distances.

The unipole is particular by the fact that its rectangular shape gives the advertisers an opportunity for more creation of their campaign visual.

| Туре        | Static     |
|-------------|------------|
| Orientation | Horizontal |