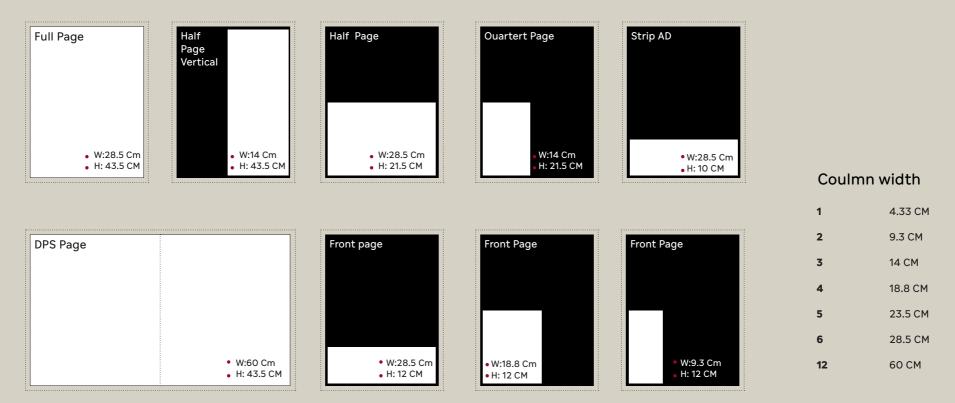

#### **Material specifications**

#### **Material Requirements Accepted**

Formats: Photoshop, JPEG, & PDF Minimum Resolution 300 DPI Deadline: 48 hours before publishing date.

**Rates in AED exclusive VAT** 

| Size                             | 12x2   | 12x4   | 12x6   | 20x3   | 20x6   | 15x6   | 2x6 New | 10x6   | FP      | HP<br>Horizontal | HP<br>Vertical | QP     |
|----------------------------------|--------|--------|--------|--------|--------|--------|---------|--------|---------|------------------|----------------|--------|
| Front Page                       | 21,000 | 42,000 | 63,000 |        |        |        | 15,000  |        |         |                  |                |        |
| Page 2,3, 4& 5                   |        |        |        |        |        |        |         |        | 85,860  | 42,930           |                | 21,465 |
| Page 6,7                         |        |        |        |        |        |        |         |        | 76,320  | 38,160           |                | 19,080 |
| Page 9                           |        |        |        |        |        |        |         |        | 63,918  | 31,959           | 28,620         | 15,980 |
| Inside SNP,<br>Sports & Business |        |        |        | 10,152 | 20,304 |        |         |        | 50,816  | 25,408           | 25,408         | 12,704 |
| IBC                              |        |        |        |        |        |        |         |        | 64,872  | 32,436           |                | 16,218 |
| OBC                              |        |        |        |        |        |        |         |        | 122,112 | 63,680           |                | 31,804 |
| Strip Ad                         |        |        |        |        |        | 15,228 |         | 10,152 |         |                  |                |        |
| Front Page Business              |        |        |        | 19,080 | 38,160 |        | 12,000  |        |         | 31,959           |                | 15,980 |
| Front Page Sports                |        |        |        |        |        | 18,090 |         |        |         | 28,620           |                | 14,310 |