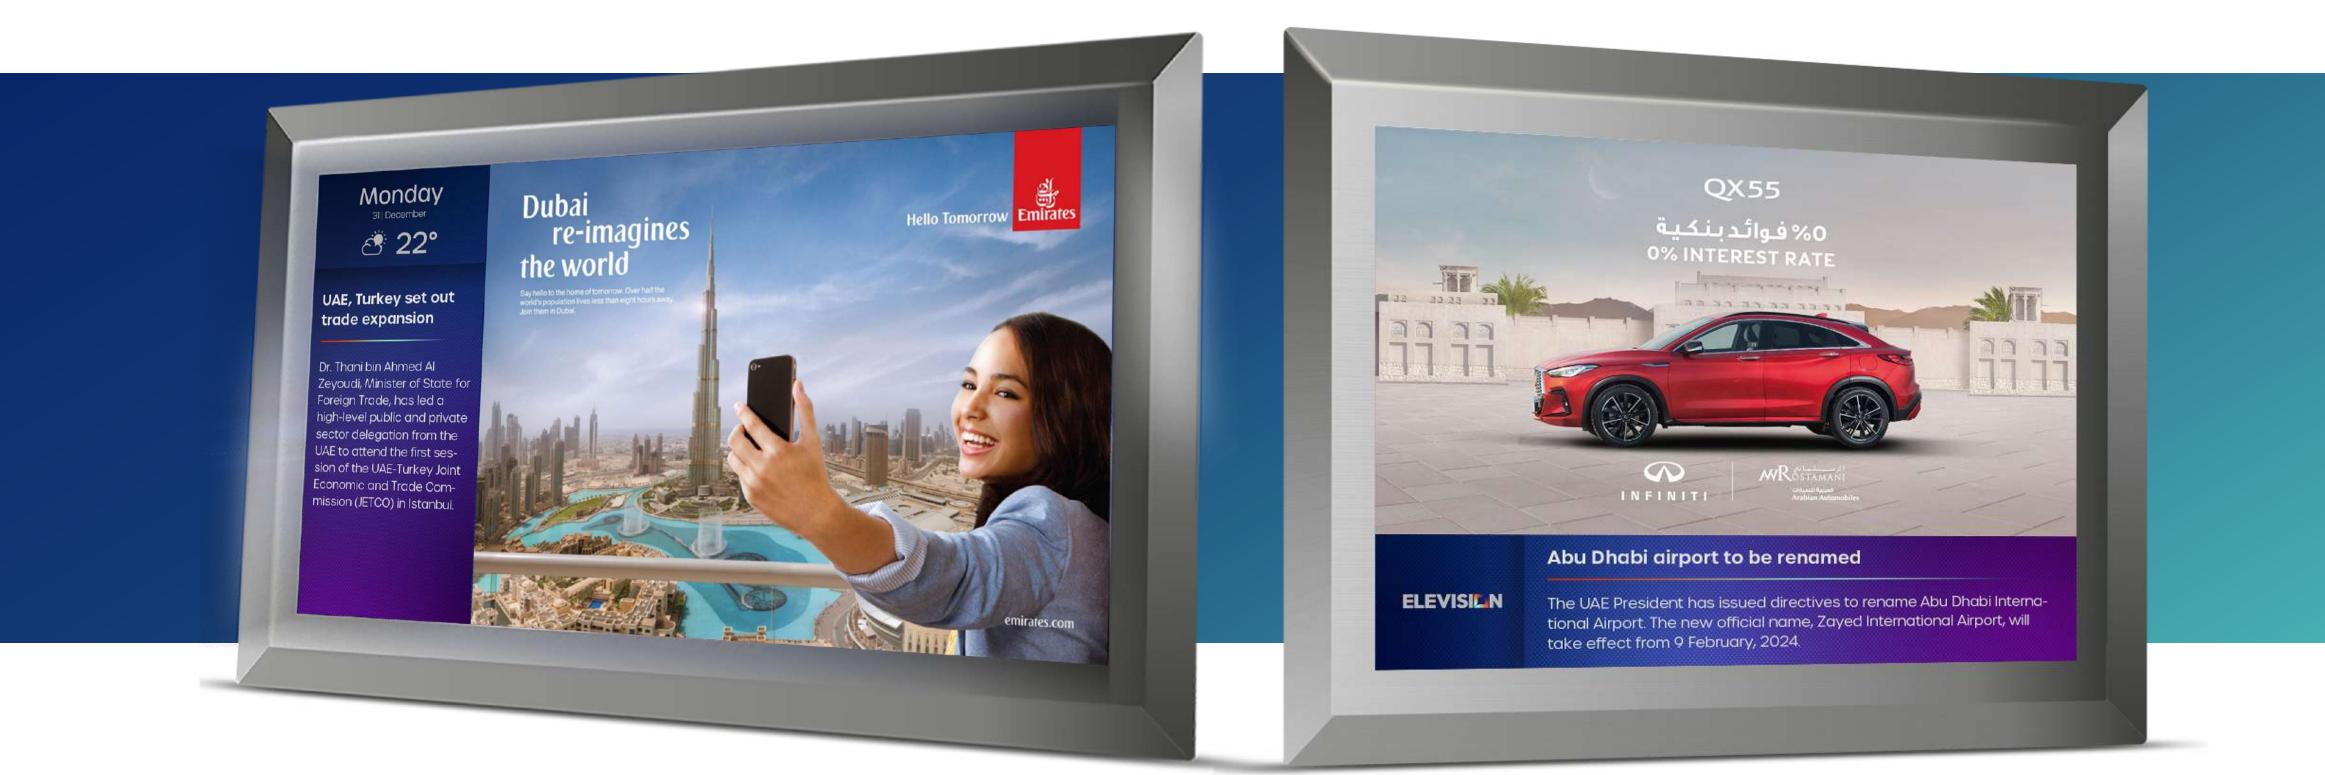

# Our Screens

Within a captive and distraction-free environment, 12 seconds is all you need to capture the attention of potential customers—beautifully airing across our premium 15 and 19-inch LCD screens every 4 minutes, providing 360 daily exposures per screen.

Air time-specific content (morning/afternoon/evening), rotate multiple ad pieces at once or change your content as frequently as required with no upload fees.

# News2Content

News stories related to your industry will be curated to support your brand's ad content. Curated news items will run alongside brand content to enhance key messaging. The News2Content acts as a subconscious enforcement, association and engagement mechanism to your primary advertising content.

#### Direct link between news story and content on split screen