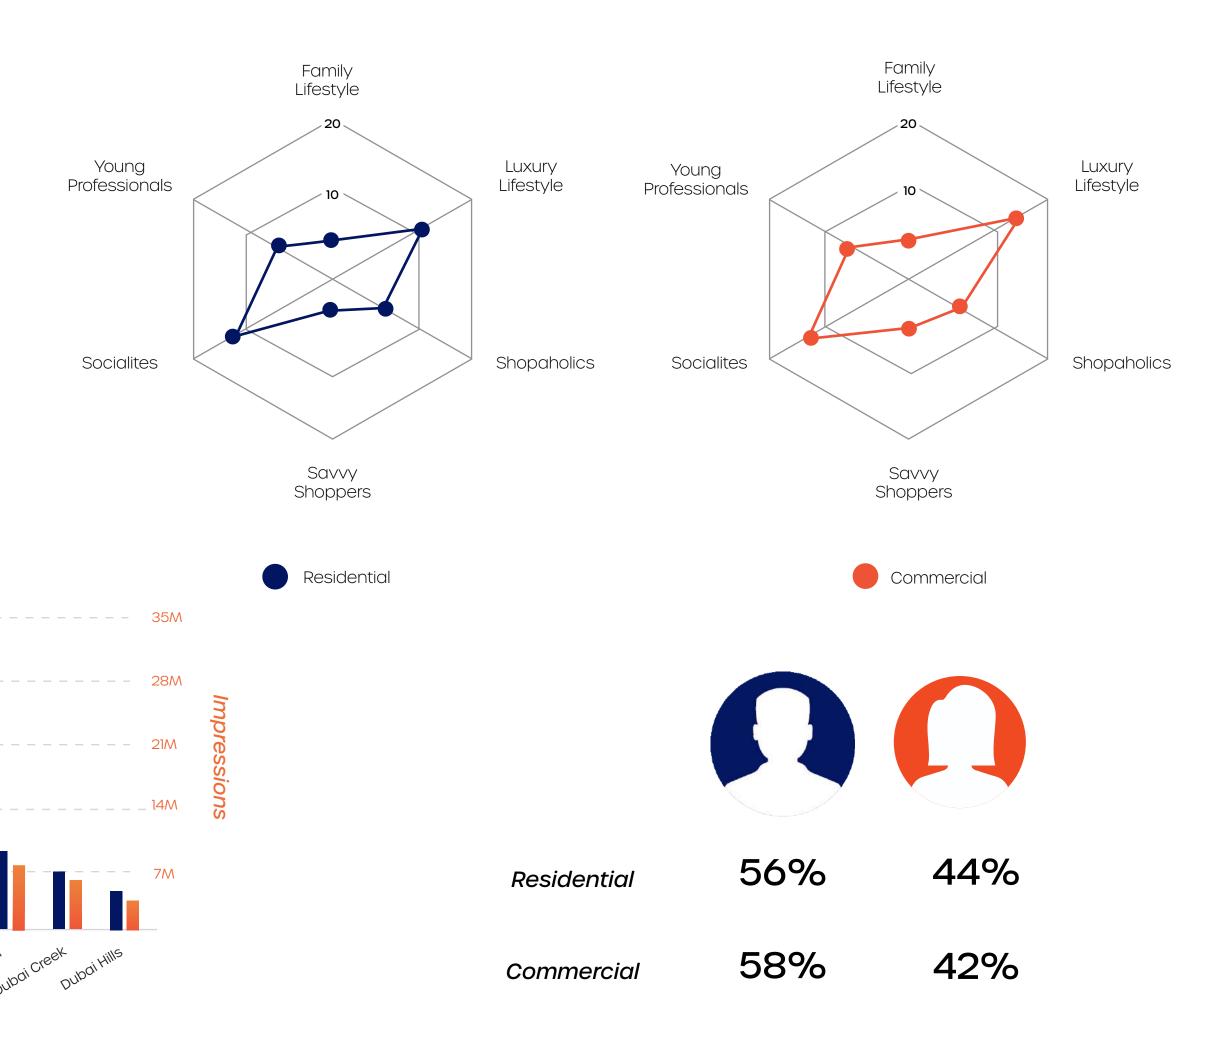

# Our Audience

Our residential audience skews strongly towards high-income individuals and includes a diverse mix of young professionals, families and socialites integral to Dubai's dynamic social and economic landscape.

Reach upscale audiences within the UAE's most affluent communities.

Our **commercial elevator screens** help brands connect to a diverse group of professionals and decision-makers across industries. Positioned in prominent office towers, our network offers a platform for impactful advertising and communication.

## AUDIENCE AFFINITY

\*Measures the propensity towards a particular lifestyle, interest or intent