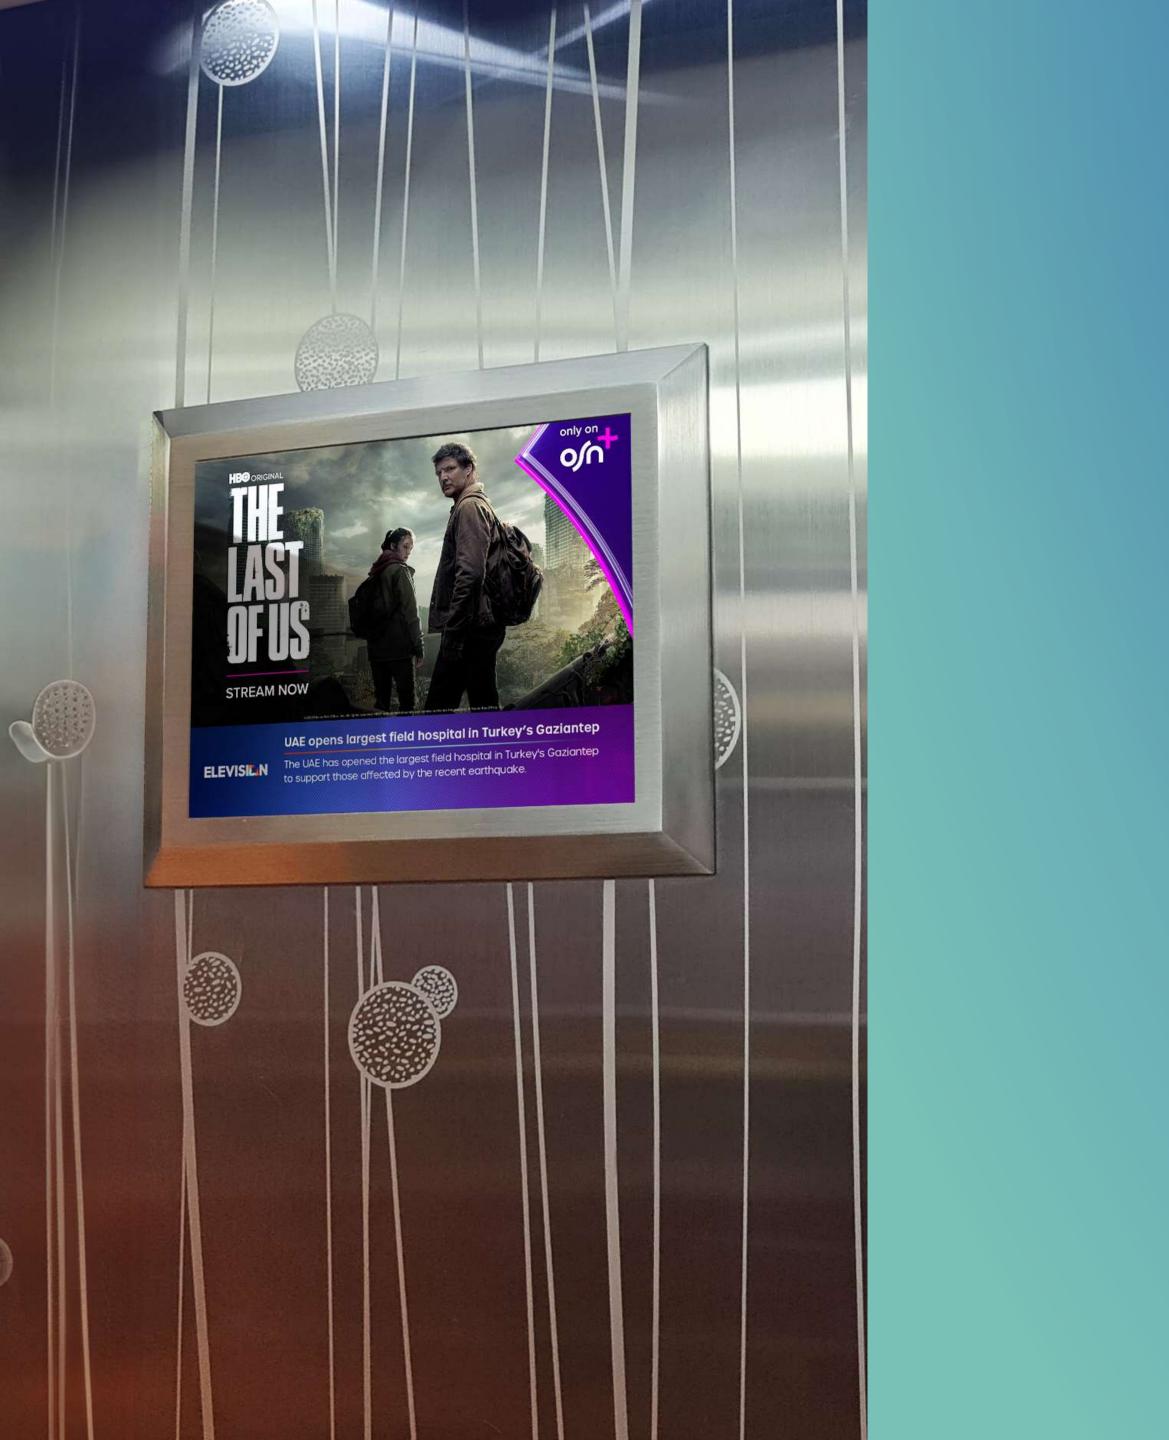

# Our Screens

Within a captive and distraction-free environment, 12 seconds is all you need to capture the attention of potential customers—beautifully airing across our premium 15 and 19-inch LCD screens every 4 minutes, providing 360 daily exposures per screen.

# News2Content

News stories related to your industry will be curated to support your brand's ad content. Curated news items will run alongside brand content to enhance key messaging. The News2Content acts as a subconscious enforcement, association and engagement mechanism to your primary advertising content.

#### Direct link between news story and content on split screen