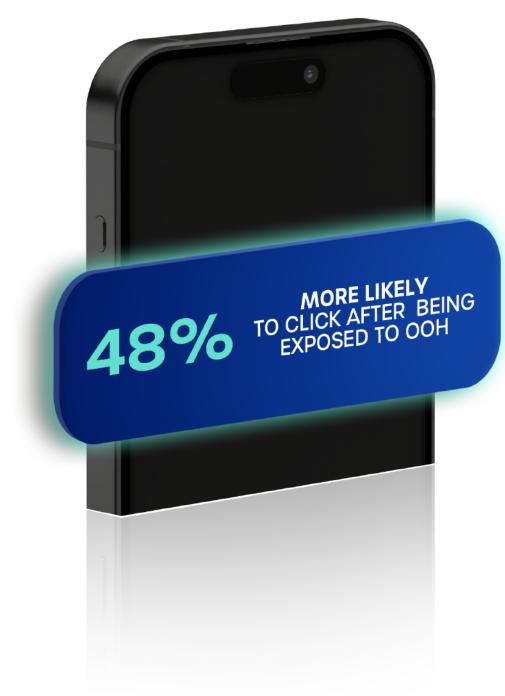

## **MOBILE**

Consumers are **48% more likely to engage** with a mobile ad after being exposed to the same ad on OOH first.