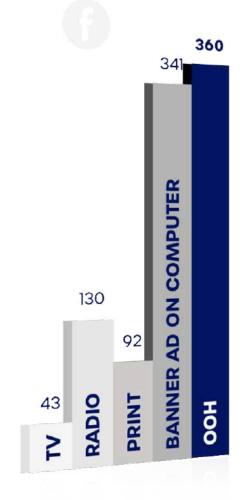

ences within the UAE's most affluent communities.

Our **commercial elevator screens** help brands connect to a diverse group of professionals and decision-makers across industries. Positioned in prominent office towers, our network offers a platform for impactful advertising and communication.





# Audience Data

#### 

# **IMPRESSION & REACH** PER CIRCUIT





## AUDIENCE AFFINITY

\*Measures the propensity towards a particular lifestyle, interest or intent





#### Dynamic & Engaging Content

#### **Greater Flexibility**

Enhanced Creative Opportunities

Integration with Omni-Channel Campaigns

# Why DOOH?

## Targeted & Contextual Advertising

Amplified Reach

### Measurable & Data-Driven Insights

**Real-time Updates** 

### Amplified Brand Visibility



# Amplification Matters





## SEARCH

When OOH is added to the media mix, it **increases search's return on** ad spend by 40%.

## SOCIAL

OOH drives nearly **4x more** social/digital activations, per ad dollar spent, than any other media.





## **MOBILE**

Consumers are **48% more likely to engage** with a mobile ad after being exposed to the same ad on OOH first.



# Our Screens

Within a captive and distraction-free environment, 12 seconds is all you need to capture the attention of potential customers—beautifully airing across our premium 15 and 19-inch LCD screens every 4 minutes, providing 360 daily exposures per screen.

Air time-specific content (morning/afternoon/evening), rotate multiple ad pieces at once or change your content as frequently as required with no upload fees.





# Additional **Content