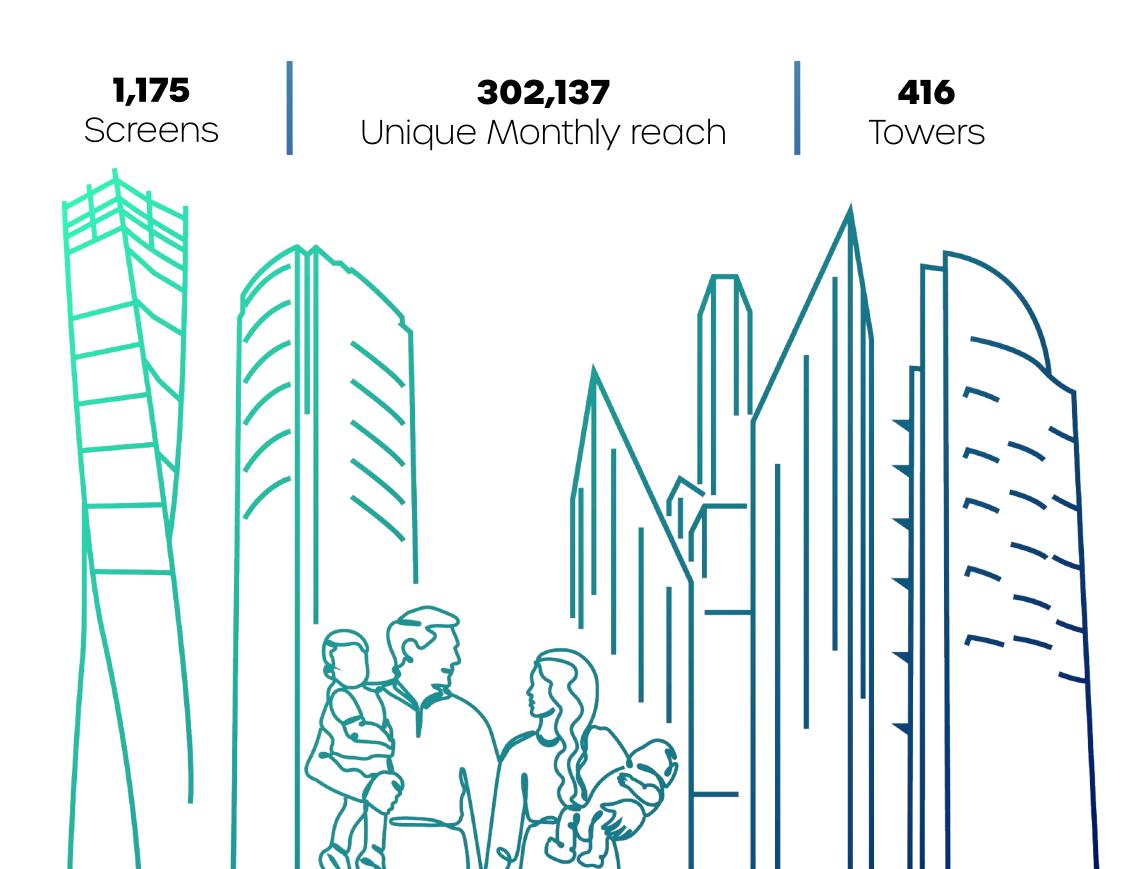

# **Residential** Network

360 daily ad plays per screen

| Circuit                  | Screens | Towers | Unique Reach | Rate        |
|--------------------------|---------|--------|--------------|-------------|
| Jumeirah Beach Residence | 129     | 28     | 35,872       | AED 17,500  |
| Dubai Marina             | 150     | 50     | 48,522       | AED 25,000  |
| Jumeirah Lakes Towers    | 49      | 14     | 13,216       | AED 12,500  |
| The Palm                 | 96      | 40     | 19,936       | AED 20,000  |
| The Greens & Views       | 118     | 56     | 33,576       | AED 10,000  |
| Dubai Hills              | 49      | 18     | 6,601        | AED 12,500  |
| Business Bay             | 101     | 24     | 30,228       | AED 12,500  |
| Downtown                 | 37      | 10     | 25,312       | AED 7,500   |
| Dubai Silicon Oasis      | 95      | 40     | 13,954       | AED 10,000  |
| Dubai Creek              | 46      | 15     | 10,720       | AED 3,000   |
| MBZ South                | 154     | 65     | 32,960       | AED 10,000  |
| Abu Dhabi                | 151     | 56     | 31,240       | AED 15,000  |
|                          | 1,175   | 416    | 302,137      | AED 155,500 |