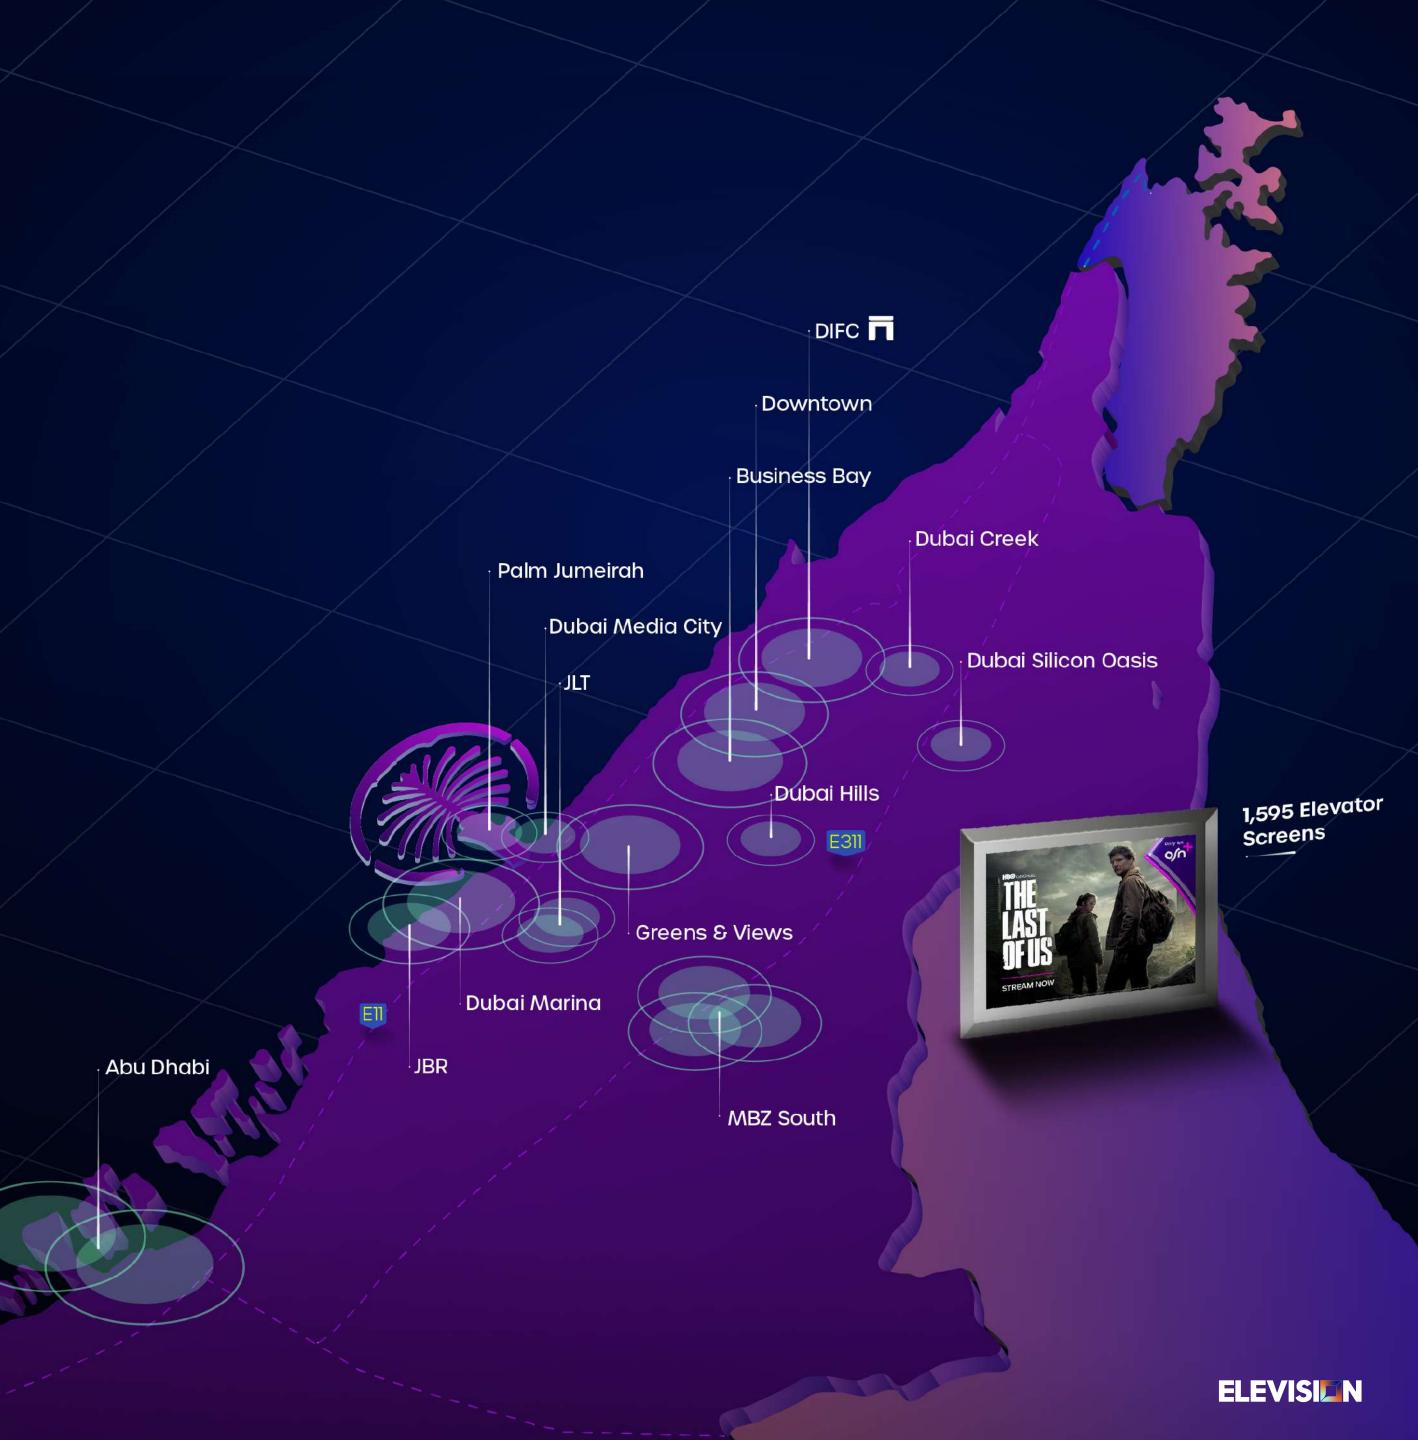

# ELEVISION MEDIA KIT

A network of **484** towers

With **1,551** screens across the UAE

Reaching **482,285** unique monthly viewers

Delivering **295M+** monthly impressions

# **Residential** Network

360 daily ad plays per screen

| Circuit                  | Screens | Towers | Unique Reach | Rate        |
|--------------------------|---------|--------|--------------|-------------|
| Jumeirah Beach Residence | 129     | 28     | 35,872       | AED 17,500  |
| Dubai Marina             | 150     | 50     | 48,522       | AED 25,000  |
| Jumeirah Lakes Towers    | 49      | 14     | 13,216       | AED 12,500  |
| The Palm                 | 96      | 40     | 19,936       | AED 20,000  |
| The Greens & Views       | 118     | 56     | 33,576       | AED 10,000  |
| Dubai Hills              | 49      | 18     | 6,601        | AED 12,500  |
| Business Bay             | 101     | 24     | 30,228       | AED 12,500  |
| Downtown                 | 37      | 10     | 25,312       | AED 7,500   |
| Dubai Silicon Oasis      | 95      | 40     | 13,954       | AED 10,000  |
| Dubai Creek              | 46      | 15     | 10,720       | AED 3,000   |
| MBZ South                | 154     | 65     | 32,960       | AED 10,000  |
| Abu Dhabi                | 151     | 56     | 31,240       | AED 15,000  |
|                          | 1,175   | 416    | 302,137      | AED 155,500 |