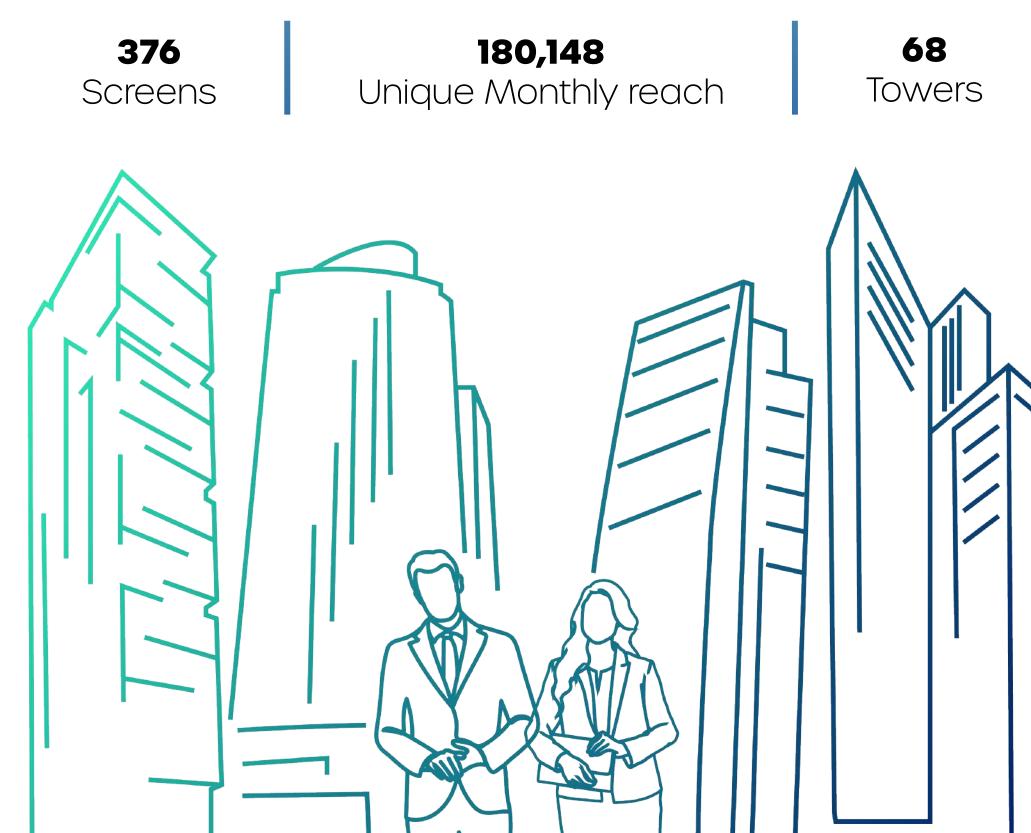

# **Commercial** Network

2 WEEK CAMPAIGN 360 daily ad plays per screen

| Circuit               | Screens | Towers | Unique Reach | Rate       |
|-----------------------|---------|--------|--------------|------------|
| DIFC Lift Focus       | 68      | 17     | 53,112       | AED 27,500 |
| DIFC Freezone         | 53      | 5      | 18,388       | AED 12,500 |
| Jumeirah Lakes Towers | 73      | 10     | 18,716       | AED 10,000 |
| Media City            | 65      | 14     | 27,040       | AED 10,000 |
| Business Bay          | 84      | 19     | 47,680       | AED 15,000 |
| Abu Dhabi             | 33      | З      | 15,212       | AED 3,000  |
|                       | 376     | 68     | 180,148      | AED 78,000 |