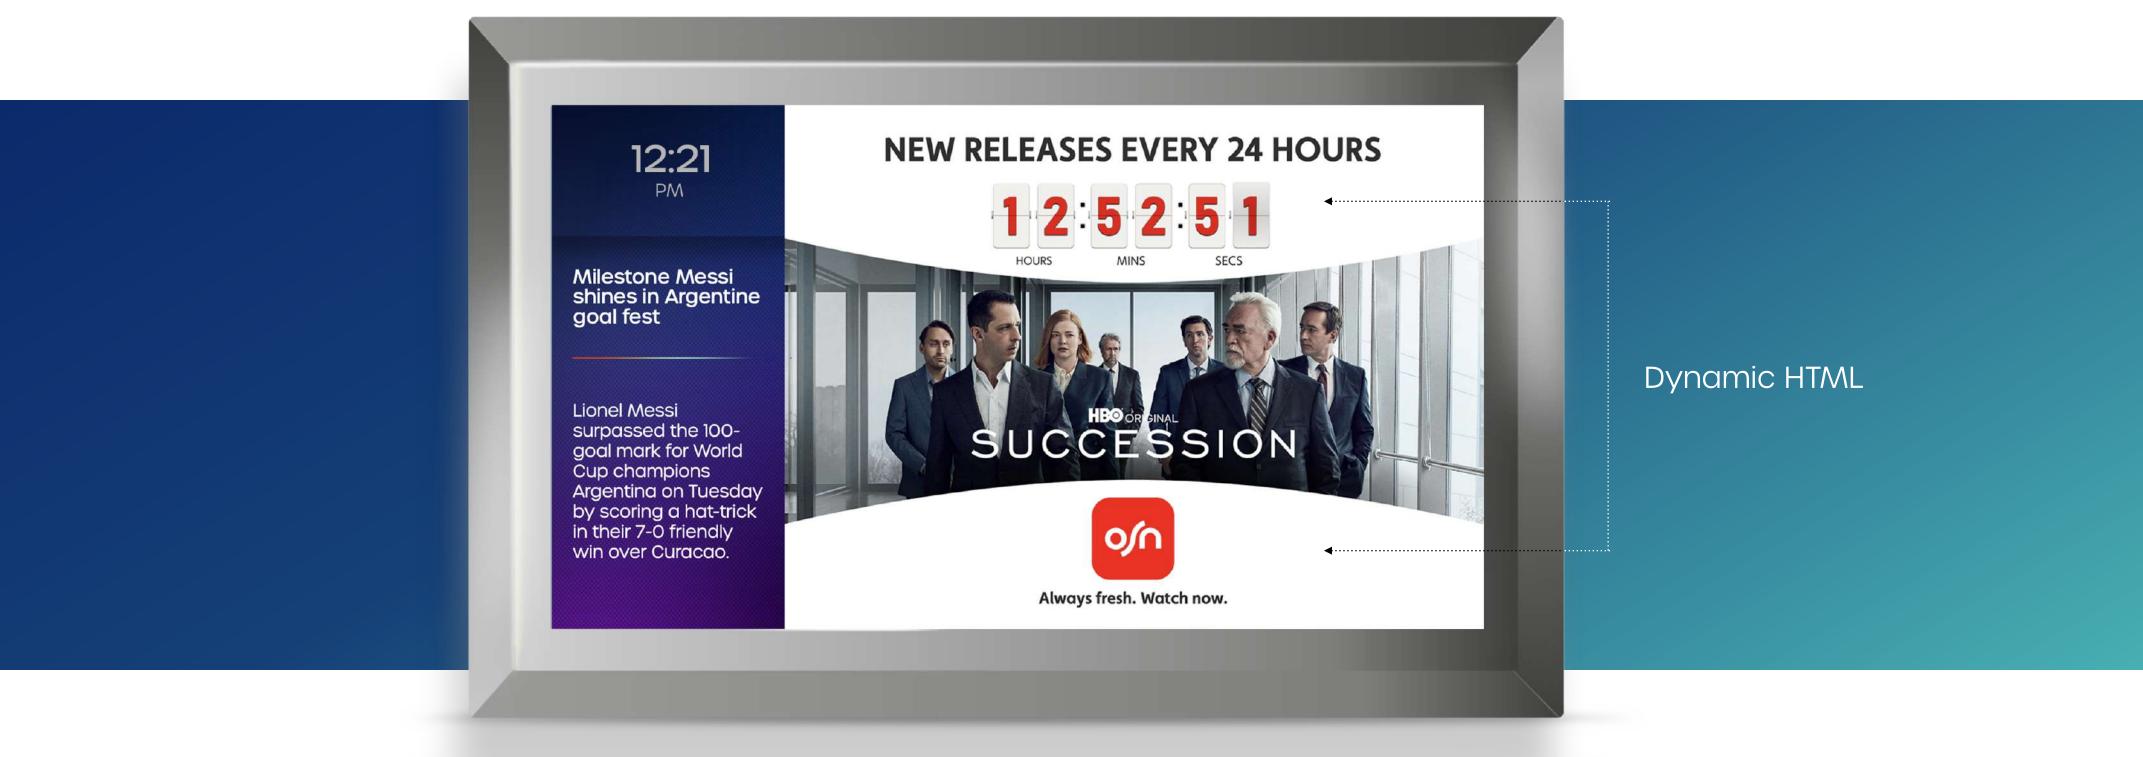

## **NEWS2CONTENT**

**DYNAMIC HTML** 

# Dynamic HTML

Elevision can create bespoke HTML content templates and provide you with access to a CMS portal. Upload key marketing images and messages for real-time deployment on all targeted screens. Multiple templates can be designed to support various content strategies.

# **Scoreboard Sponsorship** For Major Sporting Events

Boost your brand's profile and recognition by opting for logo sponsorship, positioning your brand prominently in front of a diverse audience. Feature your logo adjacent to Elevision's latest news stories or leverage it to enhance your News2Content positioning, further anchoring your brand's significance in a resonant and impactful manner.