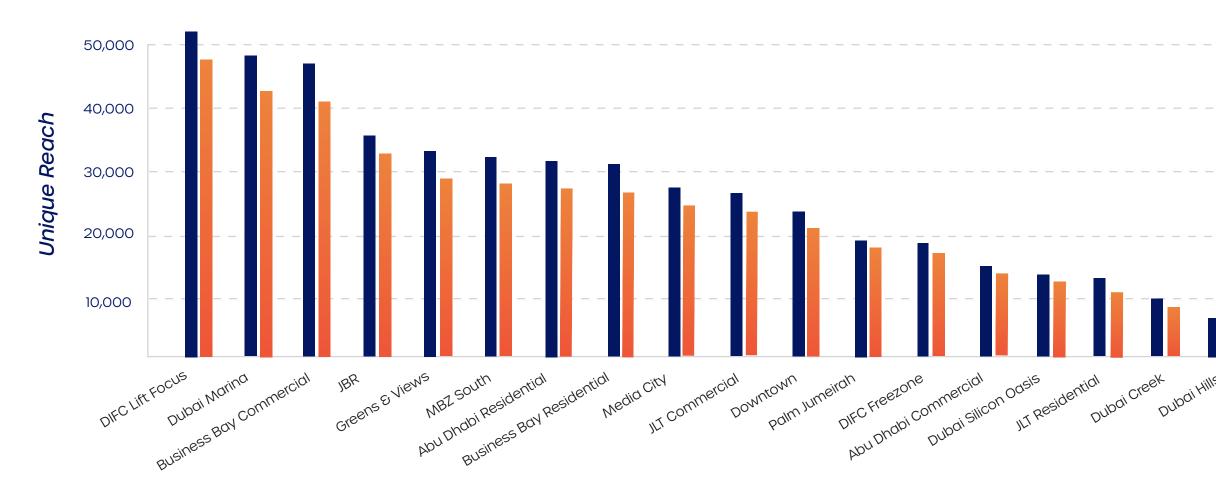

# **IMPRESSION & REACH** PER CIRCUIT

# **Commercial** Network

2 WEEK CAMPAIGN 360 daily ad plays per screen

| Circuit               | Screens | Towers | Unique Reach | Rate       |
|-----------------------|---------|--------|--------------|------------|
| DIFC Lift Focus       | 68      | 17     | 53,112       | AED 27,500 |
| DIFC Freezone         | 53      | 5      | 18,388       | AED 12,500 |
| Jumeirah Lakes Towers | 73      | 10     | 18,716       | AED 10,000 |
| Media City            | 65      | 14     | 27,040       | AED 10,000 |
| Business Bay          | 84      | 19     | 47,680       | AED 15,000 |
| Abu Dhabi             | 33      | З      | 15,212       | AED 3,000  |
|                       | 376     | 68     | 180,148      | AED 78,000 |