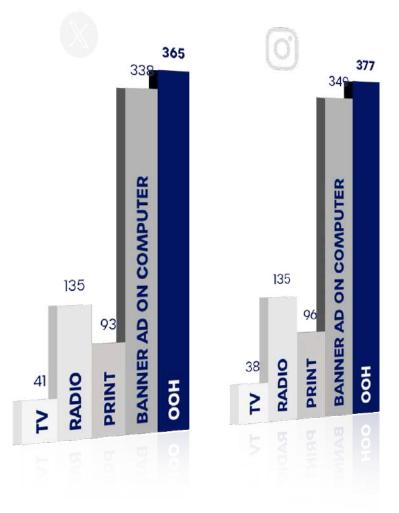

# Amplification Matters

## SEARCH

When OOH is added to the media mix, it **increases search's return on** ad spend by 40%.

## SOCIAL

OOH drives nearly **4x more** social/digital activations, per ad dollar spent, than any other media.

## **MOBILE**

Consumers are **48% more likely to engage** with a mobile ad after being exposed to the same ad on OOH first.