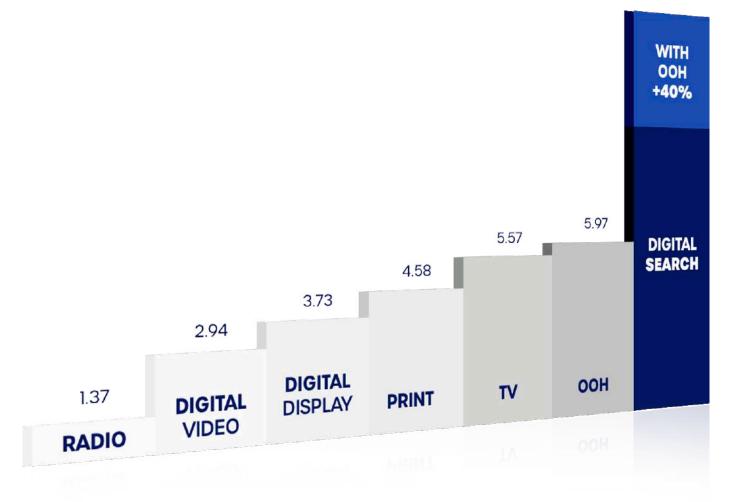

# Amplification Matters

## SEARCH

When OOH is added to the media mix, it **increases search's return on** ad spend by 40%.