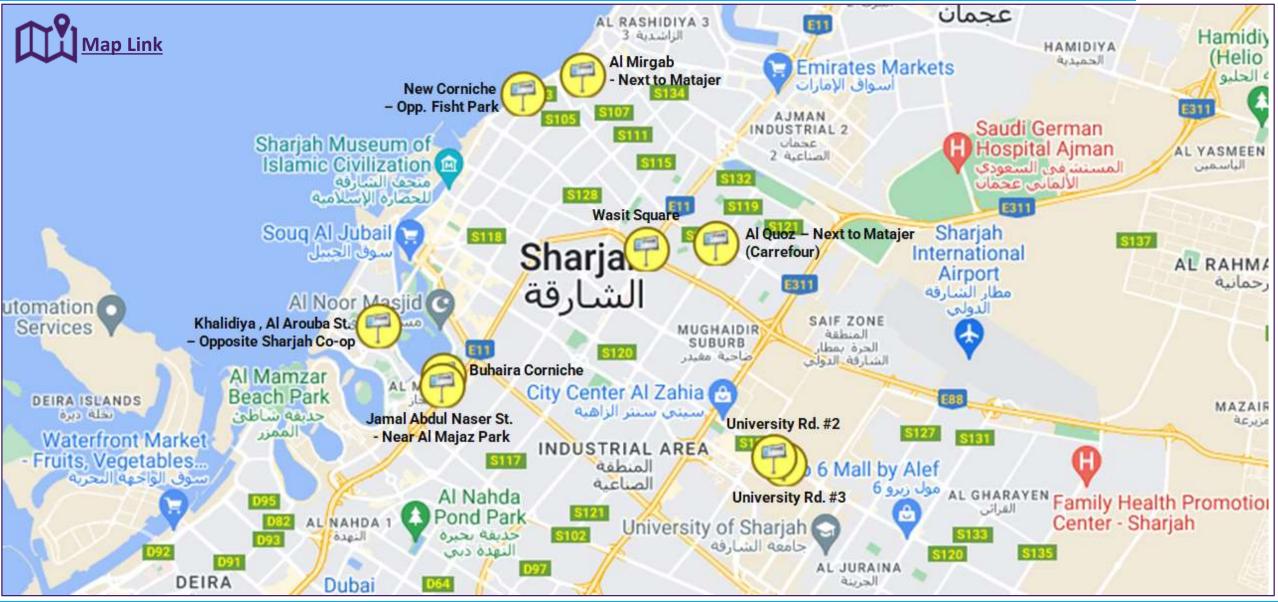

## SHARJAH OTHER AREAS LAMPPOSTS CIRCUITS

#### SHARJAH: NON-ITTIHAD / WAHDA LAMPPOSTS

#### SHARJAH: NON-ITTIHAD / WAHDA LAMPPOSTS LOCATIONS