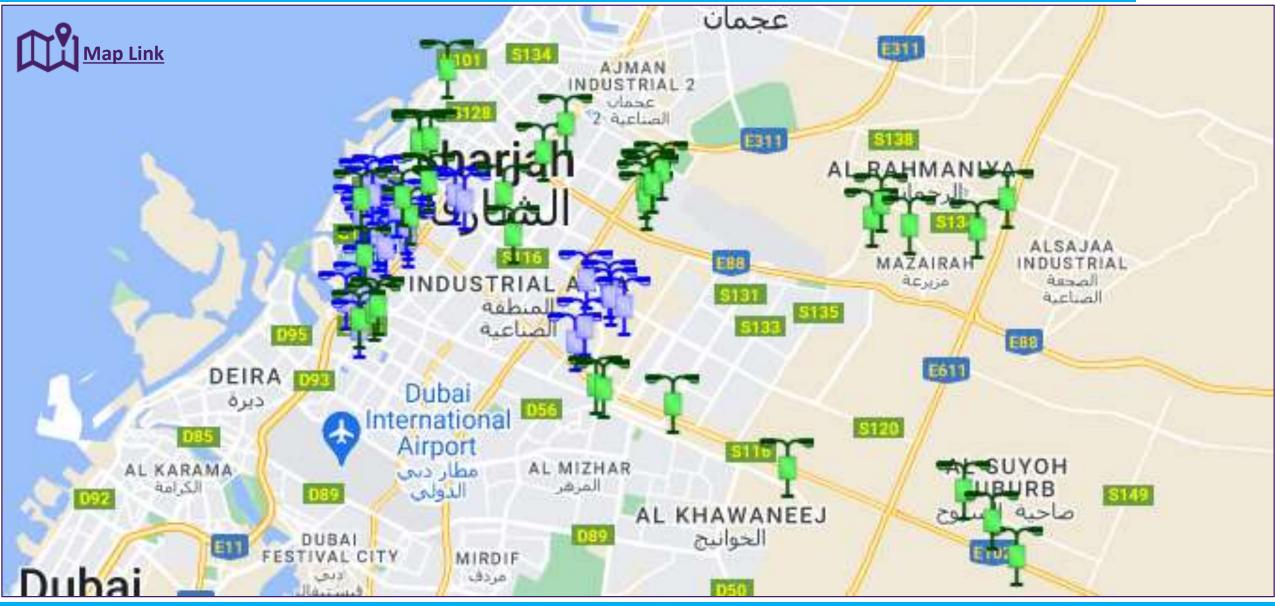

#### LAMPPOSTS

ITTIHAD & WAHDA : 80 Poles / 160 Face TRAFFIC around 400,000 Cars per Day NON - ITTIHAD & WAHDA : 477 Poles / 954 Faces And any other area or street upon inquiry

| 1. Al Fisht Park    | 10 | 11. Mega Mall           | 20 |
|---------------------|----|-------------------------|----|
| 2. Al Khan Corniche | 10 | 12. Muweilah            | 10 |
| 3. Al Qasba Bridge  | 10 | 13. Sahara Centre       | 20 |
| 4. Al Taawun        | 50 | 14. Saqir Al Qassimi    | 20 |
| 5. Buhaira Corniche | 71 | 15. Souq Al Haraj       | 51 |
| 6. Clock Tower Exit | 15 | 16. Rahmaniya           | 7  |
| 7. Helwan           | 15 | 17. University Road     | 50 |
| 8. Khalidiya        | 50 | 18. Wasit Street        | 10 |
| 9. King Faisal Road | 20 | 19. Wasit Towards Ajman | 10 |
| 10. Mahila Road     | 20 | 10. Zawaya              | 8  |

# SHARJAH MINIPOLES / MEGACOMS

Located across the Emirates

Located across the emirates.

#### Located across the Emirates

Located across the Emirates

#### SHARJAH MEGACOMS

#### Located across the Emirates