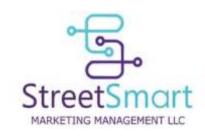

University Road – Al Zahia City Centre (Medium LED Minipole) Resolution: 1,152 x 768 pixels | Size: W 6m x H 4m x 1 Face

#### SHARJAH LED MINIPOLE

University Road – Al Zahia City Centre (Medium LED Minipole) Resolution: 1,152 x 768 pixels | Size: W 6m x H 4m x 1 Face