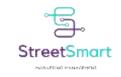

### SHARJAH: ITTIHAD / WAHDA LAMPPOSTS

### SHARJAH: ITTIHAD / WAHDA LAMPPOSTS

Traffic is around 400,000 Cars per day

#### 80 Poles / 160 Faces

- Al Ittihad Street 3 Circuits Each circuit 10 Poles / 20 Faces
- Al Wahda Street 5 Circuits Each circuit 10 Poles / 20 Faces