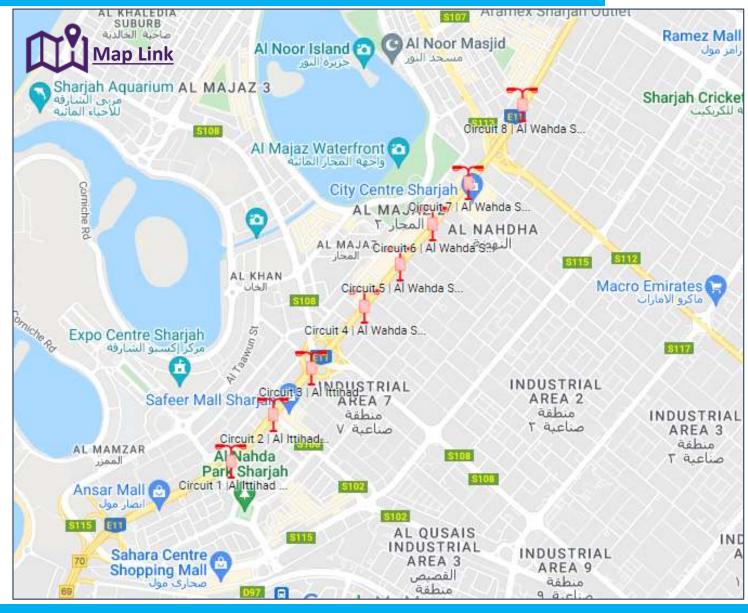

### SHARJAH: ITTIHAD / WAHDA LAMPPOSTS

#### SHARJAH: ITTIHAD / WAHDA LAMPPOSTS

### SHARJAH: ITTIHAD / WAHDA LAMPPOSTS

Traffic is around 400,000 Cars per day

#### 80 Poles / 160 Faces

- Al Ittihad Street 3 Circuits Each circuit 10 Poles / 20 Faces
- Al Wahda Street 5 Circuits Each circuit 10 Poles / 20 Faces