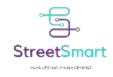

University Road – Al Zahia City Centre (Medium LED Minipole) Resolution: 1,152 x 768 pixels | Size: W 6m x H 4m x 1 Face

#### SHARJAH LED MINIPOLE

University Road – Al Zahia City Centre (Medium LED Minipole) Resolution: 1,152 x 768 pixels | Size: W 6m x H 4m x 1 Face