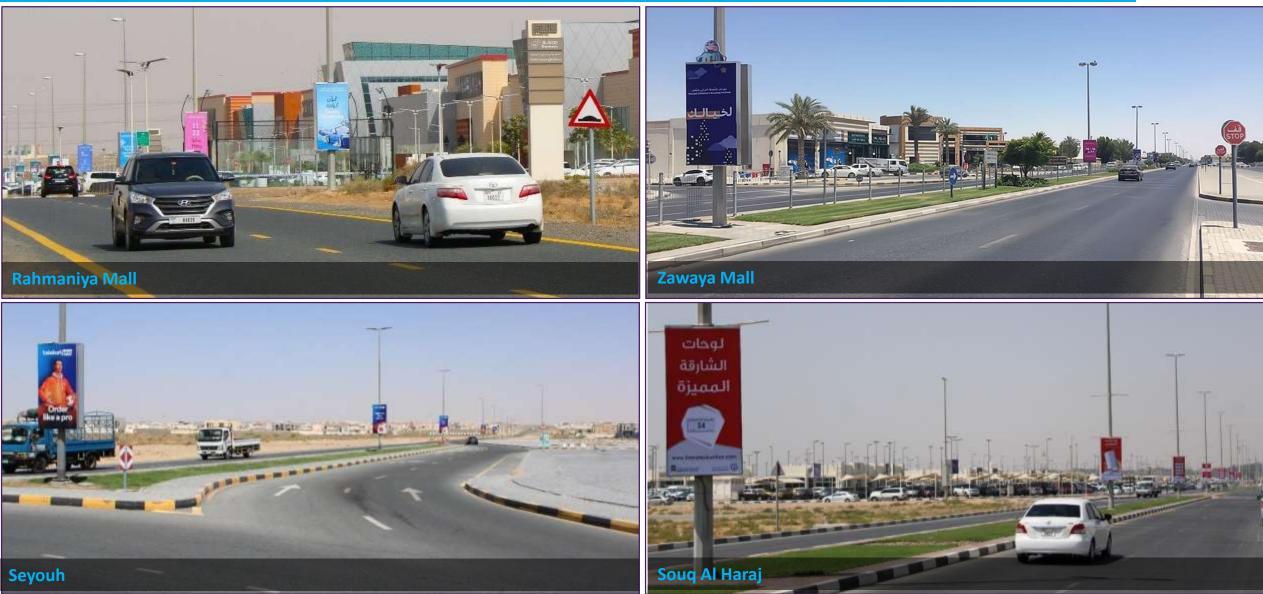

#### LAMPPOSTS

ITTIHAD & WAHDA : 80 Poles / 160 Face TRAFFIC around 400,000 Cars per Day NON - ITTIHAD & WAHDA : 477 Poles / 954 Faces And any other area or street upon inquiry

| 1. Al Fisht Park    | 10 | 11. Mega Mall           | 20 |
|---------------------|----|-------------------------|----|
| 2. Al Khan Corniche | 10 | 12. Muweilah            | 10 |
| 3. Al Qasba Bridge  | 10 | 13. Sahara Centre       | 20 |
| 4. Al Taawun        | 50 | 14. Saqir Al Qassimi    | 20 |
| 5. Buhaira Corniche | 71 | 15. Souq Al Haraj       | 51 |
| 6. Clock Tower Exit | 15 | 16. Rahmaniya           | 7  |
| 7. Helwan           | 15 | 17. University Road     | 50 |
| 8. Khalidiya        | 50 | 18. Wasit Street        | 10 |
| 9. King Faisal Road | 20 | 19. Wasit Towards Ajman | 10 |
| 10. Mahila Road     | 20 | 10. Zawaya              | 8  |

#### SHARJAH: NON-ITTIHAD / WAHDA LAMPPOSTS

#### SHARJAH: NON-ITTIHAD / WAHDA LAMPPOSTS LOCATIONS