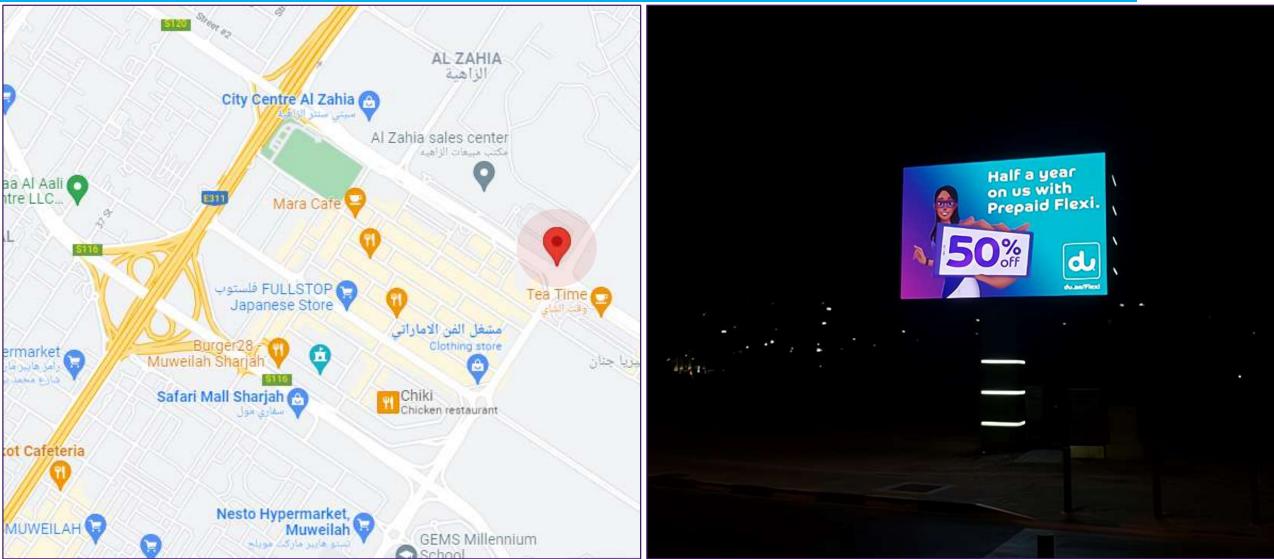

## ALZAHIA CITY CENTRE LED MINIPOLE

### SHARJAH LED MINIPOLE

Flexible in changing artwork anytime. For Clients that have different brands, we can establish a long-term period partnership and change your portfolio of artwork weekly or monthly.

University Road – Al Zahia City Centre (Medium LED Minipole) Resolution: 1,152 x 768 pixels | Size: W 6m x H 4m x 1 Face

#### SHARJAH LED MINIPOLE

University Road – Al Zahia City Centre (Medium LED Minipole) Resolution: 1,152 x 768 pixels | Size: W 6m x H 4m x 1 Face