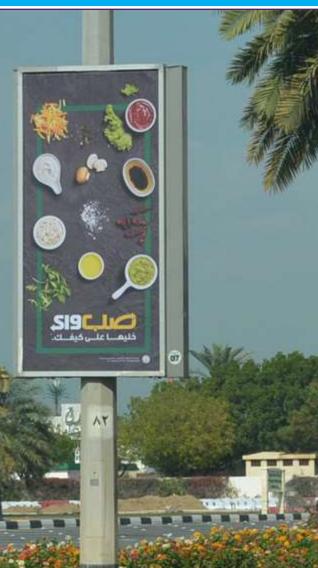

## EXCLUSIVE SHARJAH LAMPPOSTS

## SHARJAH is a Centre for Culture & Industry, and alone contributes 9.3% of the GDP of the UAE

We will communicate your message & leave a lasting impression in your target via our lampposts

Size: 2.4M (H) x 1.2M (W)

80 Poles 160 Faces Al Ittihad Street - 3 Circuits - Each Circuit 10 Poles 20 Faces Al Wahda Street - 5 Circuits - Each Circuit 10 Poles 20 Faces Traffic: 400,000 drivers a day

1 Face traffic flowing towards Dubai and another face towards Sharjah