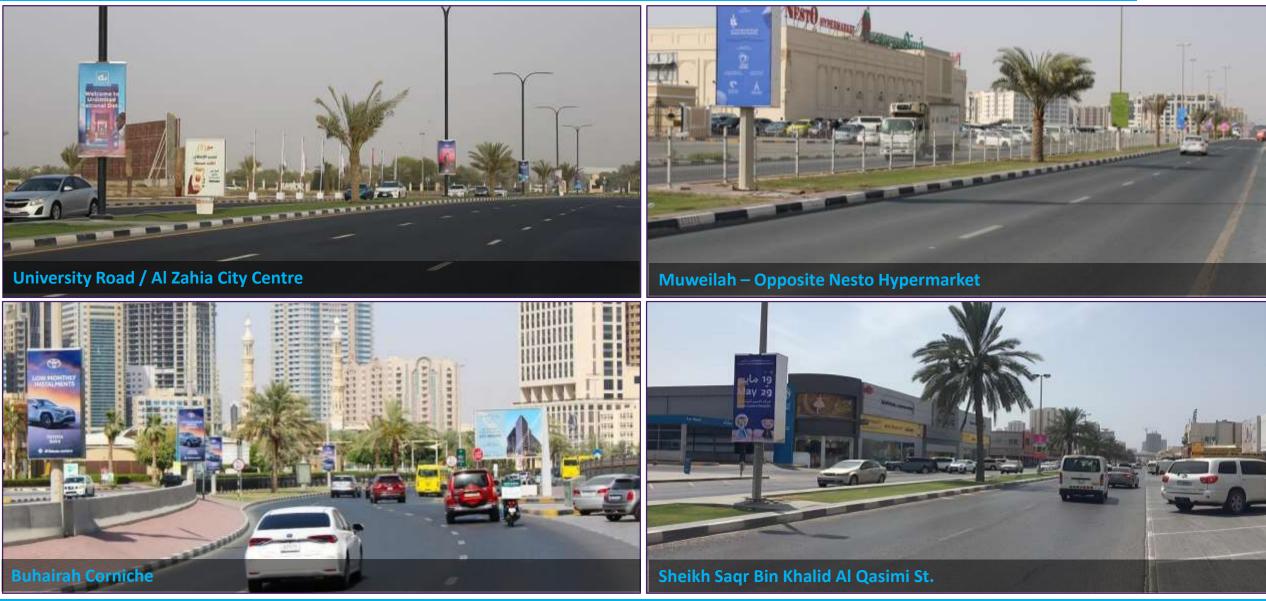

#### LAMPPOSTS

ITTIHAD & WAHDA : 80 Poles / 160 Face TRAFFIC around 400,000 Cars per Day NON - ITTIHAD & WAHDA : 477 Poles / 954 Faces And any other area or street upon inquiry

| 1. Al Fisht Park    | 10 | 11. Mega Mall           | 20 |
|---------------------|----|-------------------------|----|
| 2. Al Khan Corniche | 10 | 12. Muweilah            | 10 |
| 3. Al Qasba Bridge  | 10 | 13. Sahara Centre       | 20 |
| 4. Al Taawun        | 50 | 14. Saqir Al Qassimi    | 20 |
| 5. Buhaira Corniche | 71 | 15. Souq Al Haraj       | 51 |
| 6. Clock Tower Exit | 15 | 16. Rahmaniya           | 7  |
| 7. Helwan           | 15 | 17. University Road     | 50 |
| 8. Khalidiya        | 50 | 18. Wasit Street        | 10 |
| 9. King Faisal Road | 20 | 19. Wasit Towards Ajman | 10 |
| 10. Mahila Road     | 20 | 10. Zawaya              | 8  |

#### SHARJAH: NON-ITTIHAD / WAHDA LAMPPOSTS

#### SHARJAH: NON-ITTIHAD / WAHDA LAMPPOSTS LOCATIONS