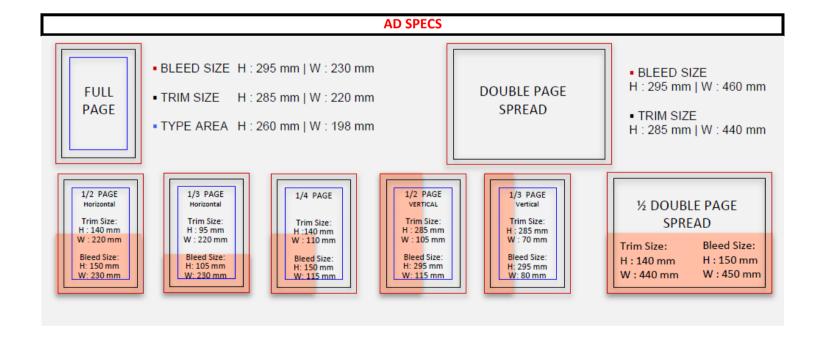

|   | LAHA MAGAZINE - Print Rate C         | ard USD |                   |
|---|--------------------------------------|---------|-------------------|
|   | Insetion - Full Color Advertisements |         | Gross Rate in USD |
|   | Outside Front Cover Gatefold         | \$      | 21,952            |
|   | Inside Front Cover Spread            | \$      | 21,952            |
|   | Inside Front Cover                   | \$      | 11,316            |
|   | Inside Back Cover                    | \$      | 9,063             |
|   | Outside Back Cover                   | \$      | 21,952            |
|   | Full Page                            | \$      | 7,597             |
| 4 | Before Index                         | \$      | 9,410             |
|   | Facing Index                         | \$      | 9,410             |
|   | Double Page Spread 2 & 3 (1st DPS)   | \$      | 19,993            |
|   | Double Page Spread 4 & 5 (2nd DPS)   | \$      | 19,326            |
|   | Double Page Spread 6 & 7 (3rd DPS)   | \$      | 19,326            |
|   | Double Page Spread                   | \$      | 15,994            |
|   | Half Page                            | \$      | 4,625             |
|   | Half Page Spread                     | \$      | 9,490             |
|   | Quarter page                         | \$      | 2,319             |
|   | One Third page                       | \$      | 3,052             |