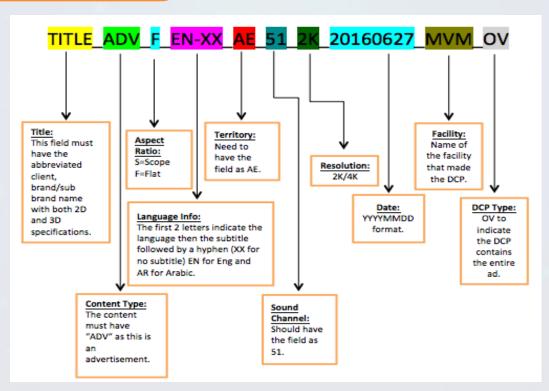

#### COMPOSITION PLAYLISTS [CPLs] MUST COMPLY WITH THE DIGITAL CINEMA TITLE NAMING CONVENTION

The below describes the naming convention for the Content Title Text and Annotation Text fields in a Composition Playlist (CPL) for all Digital Cinema Packages (DCP).

The most significant information about the DCP is contained in the first 40 characters of the CPL text fields, to accommodate certain digital cinema servers with limited user interface character displays.

Additional information is included for servers that can display more than 40 characters.

The title name must appear in the Content Title Text field and it may appear in the Annotation Text field.

Underscores separate each field of information in the title name. Hyphens can be used to separate words or parts within a field.

No blank spaces are to be used. Generally, upper case letters are used, with lower case letters used in specific instances as described below.

#### DCP TITLE REQUIREMENTS

#### **Incorrectly Named DCP:**

- Client\_brand\_ENG-15secs
- Client\_04\_1\_dcp

#### **Correctly Named DCP:**

- Client\_Brand\_ADV\_F\_EN\_AE\_51\_2K\_20160108\_IOP\_OV
- Client\_Brand\_ADV-1\_F\_AR-EN\_INT-G\_20\_2K\_20160608\_SMPTE\_OV