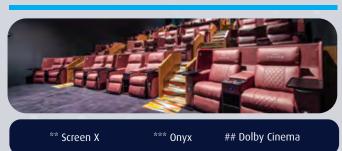

| 140   |
|              | SUITES 1 | 24    |              | 140   |
|              | SUITES 2 | 24    |              | 140   |
|              | SUITES 3 | 32    |              | 140   |
|              | 13       | 1,672 | 201,250      | 1,820 |
| Salaam Mall  | 1        | 179   |              | 140   |
|              | 2        | 153   |              | 140   |
|              | 3        | 153   |              | 140   |
|              | 4        | 108   |              | 140   |
|              | 5        | 108   |              | 140   |
|              | 6        | 99    |              | 140   |
|              | 7        | 99    |              | 140   |
|              | 8        | 157   |              | 140   |
|              | -        |       |              |       |

8 1,056 92,000 1,120



**Durations** 

**Material Requirements & Minimum Standards** 

High resolution .mov file (1998 x 1080 pixels)
Low resolution .mp4 file (1280 x 720 pixels)

30-Second Four Weekly Film Advertising Rates

# Riyadh

|                        | Screen             | Seats   | 30 Sec (SAR)                 | Spots |
|------------------------|--------------------|---------|------------------------------|-------|
| The View               | 1                  | 86      |                              | 140   |
| THE VIEW               | 2                  | 105     |                              | 140   |
|                        | 3                  | 265     |                              | 140   |
|                        | 4                  | 132     |                              | 140   |
|