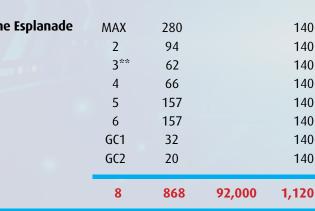

## on screen advertising CINEMA **30-Second Four Weekly Film Advertising Rates** Riyadh 30 Sec (SAR) Spots **Screen** Seats 1\*\* The Spot, Sheikh Jaber VIP 69,000 The **Esplanade** MAX 3\*\*