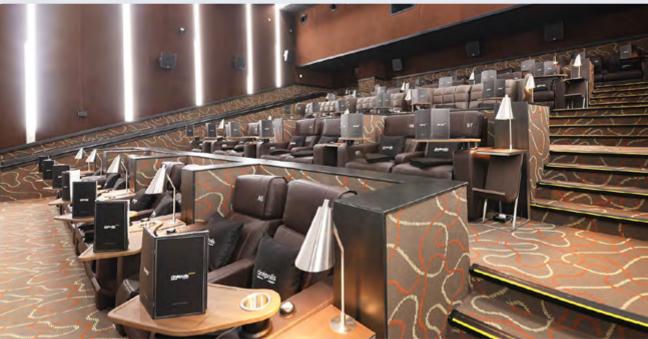

### on screen advertising M VOX CINEMAS LOLIN

#### 30-Second Four Weekly Film Advertising Rates

| Sohar       |               |            |       |
|-------------|---------------|------------|-------|
|             | Screen        | Seats      | OMR   |
| City Centre | MAX           | 300        | 900   |
| Suhar       | 2             | 138        | 600   |
|             | 3             | 95         | 400   |
|             | 4             | 117        | 500   |
|             | 5             | 44         | 170   |
|             | 6**           | 48         | 170   |
|             | 7             | 96         | 400   |
|             | 8             | 79         | 350   |
|             | 9             | 79         | 350   |
| Follow ar   | n English Blo | ckbuster   | 1,250 |
| Folle       | ow an Englis  | sh Movie   | 1,000 |
| Follow a    | an Asian/Ara  | abic Movie | 600   |
|             | Follow a I    | Kids Movie | 650   |