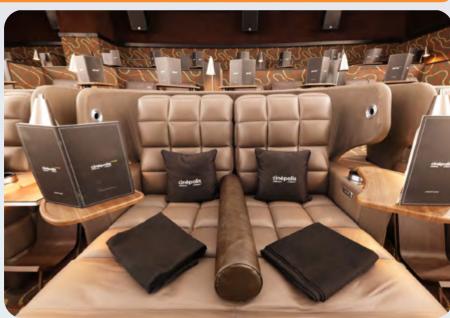

### Premium Cinema Screens

**30-Second Four Weekly Film Advertising Rates** 

#### **Cinépolis Cinemas**

|              | Screen | Seats | OMR   |
|--------------|--------|-------|-------|
| Avenues Mall | L1     | 40    | 1,150 |
|              | L2     | 40    | 1,150 |
|              | L3     | 46    | 1,150 |
|              | L4     | 37    | 1,150 |
|              |        |       |       |

#### **VOX Cinemas**

|              | Screen            | Seats          | OMR                     |
|--------------|-------------------|----------------|-------------------------|
| Mall of Oman | GC1<br>GC2<br>GC3 | 49<br>49<br>49 | 1,150<br>1,150<br>1,150 |
|              |                   |                |                         |

L - Luxury

GC - Gold Class