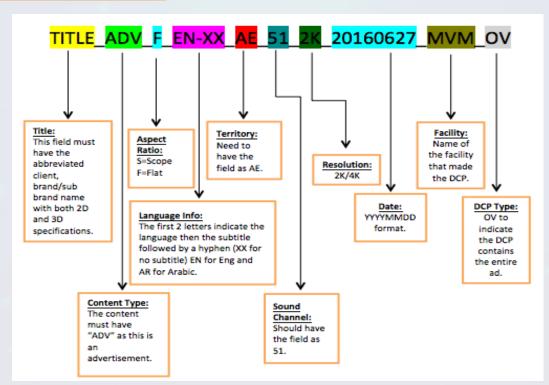

#### COMPOSITION PLAYLISTS [CPLs] MUST COMPLY WITH THE DIGITAL CINEMA TITLE NAMING CONVENTION

The below describes the naming convention for the Content Title Text and Annotation Text fields in a Composition Playlist (CPL) for all Digital Cinema Packages (DCP).

The most significant information about the DCP is contained in the first 40 characters of the CPL text fields, to accommodate certain digital cinema servers with limited user interface character displays.

Additional information is included for servers that can display more than 40 characters.

The title name must appear in the Content Title Text field and it may appear in the Annotation Text field.

Underscores separate each field of information in the title name. Hyphens can be used to separate words or parts within a field.

No blank spaces are to be used. Generally, upper case letters are used, with lower case letters used in specific instances as described below.

#### DCP TITLE REQUIREMENTS

#### **Incorrectly Named DCP:**

- Client\_brand\_ENG-15secs
- Client\_04\_1\_dcp

#### Correctly Named DCP:

- Client\_Brand\_ADV\_F\_EN\_AE\_51\_2K\_20160108\_IOP\_OV
- Client\_Brand\_ADV-1\_F\_AR-EN\_INT-G\_20\_2K\_20160608\_SMPTE\_OV