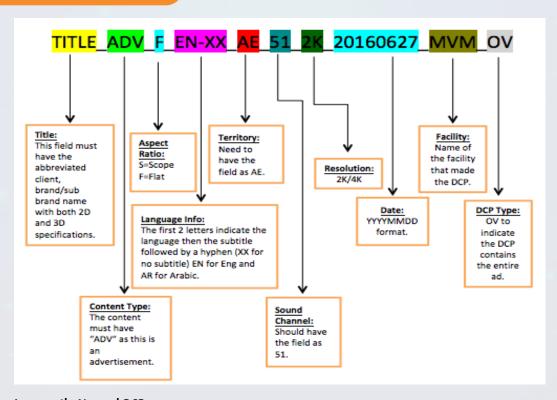

## COMPOSITION PLAYLISTS [CPLs] MUST COMPLY WITH THE DIGITAL CINEMA TITLE NAMING CONVENTION

The below describes the naming convention for the Content Title Text and Annotation Text fields in a Composition Playlist (CPL) for all Digital Cinema Packages (DCP).

The most significant information about the DCP is contained in the first 40 characters of the CPL text fields, to accommodate certain digital cinema servers with limited user interface character displays.

Additional information is included for servers that can display more than 40 characters.

The title name must appear in the Content Title Text field and it may appear in the Annotation Text field.

Underscores separate each field of information in the title name. Hyphens can be used to separate words or parts within a field.

No blank spaces are to be used. Generally, upper case letters are used, with lower case letters used in specific instances as described below.

## DCP TITLE REQUIREMENTS

## **Incorrectly Named DCP:**

- Client\_brand\_ENG-15secs
- Client\_04\_1\_dcp

## **Correctly Named DCP:**

- Client\_Brand\_ADV\_F\_EN\_AE\_51\_2K\_20160108\_IOP\_OV
- Client\_Brand\_ADV-1\_F\_AR-EN\_INT-G\_20\_2K\_20160608\_SMPTE\_OV