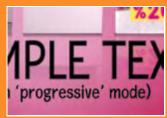

## **Guidelines**

Text and graphics must be within the 'safe title' area. Outside of the 'safe action area' has the risk to be cropped during projection.

The entire commercial including text & graphics must not be rendered in 'interlaced/field' mode. The commercial must be rendered in 'progressive/frame' mode.