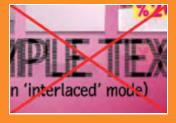

## **Guidelines**

Text and graphics must be within the 'safe title' area. Outside of the 'safe action area' has the risk to be cropped during projection.

The entire commercial including text & graphics must not be rendered in 'interlaced/field' mode. The commercial must be rendered in 'progressive/frame' mode.