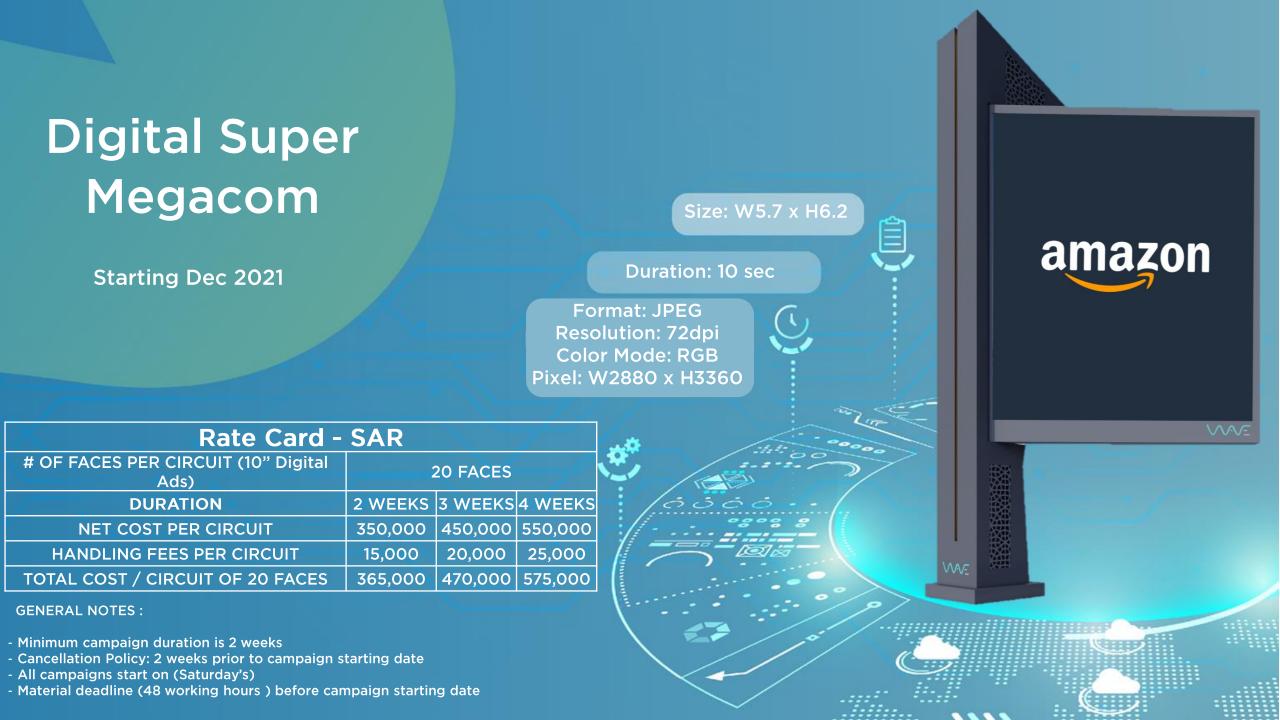

| 30,000    |                                                              |   |    |
| T COST / CIRCUIT                                                                                                     | 690,000   |                                                              |   | VE |
| :S :                                                                                                                 |           |                                                              | 8 |    |
| baign duration is 2 weeks<br>olicy: 2 weeks prior to campai<br>start on (Saturday's)<br>ne (48 working hours) before |           |                                                              | Ċ |    |



## Get in touch!

🗙) info@wavemediasa.com

HUAWE HUAWE

Can

DIESEL

Abbot

Almarai

+966 126828877

www.wavemediasa.com



(in) linkedin.com/company/wave-media-ksa/

🗿 @ Wavemediaksa



@Wavemediaksa