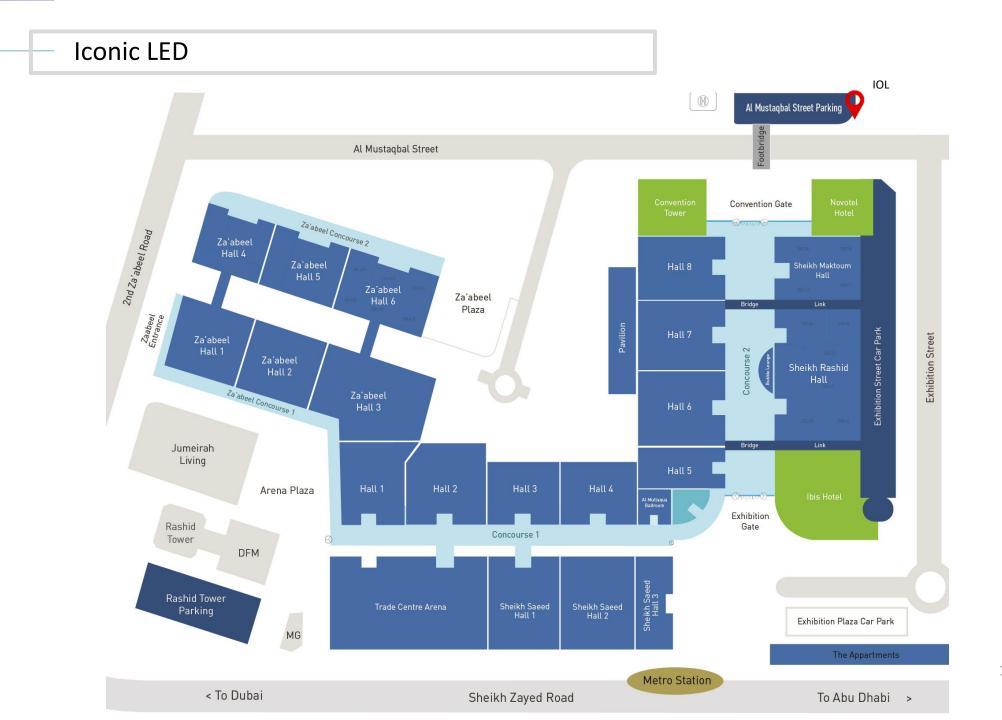

Duration: 8 seconds slot Total number of slots: 6 Rate per slot: AED 27,000 per week



#### Multi Storey Parking Walkway Projector Screen



### Roof Outdoor Digital Screen - Novotel

Duration: 8 seconds slot Total number of slots: 6 Rate per slot: AED 50,000 per week



An innovative digital advertising product that is big, bold and simply cannot be ignored. Operational 20 hours/day from 6A.M to 2:A.M. Located on a major traffic light which gives your target audience a very high dwell time. Highly visible for all people coming to the paid and free car park

Size: 5.00 m x 10.00 m Type: Digital LED Screen Reference: SDS

Quantity: 1

#### Roof Outdoor Digital Screen - Novotel



#### Iconic LED

#### Duration: 8 seconds slot Total number of slots: 6 Rate per slot: AED 50,000 per week