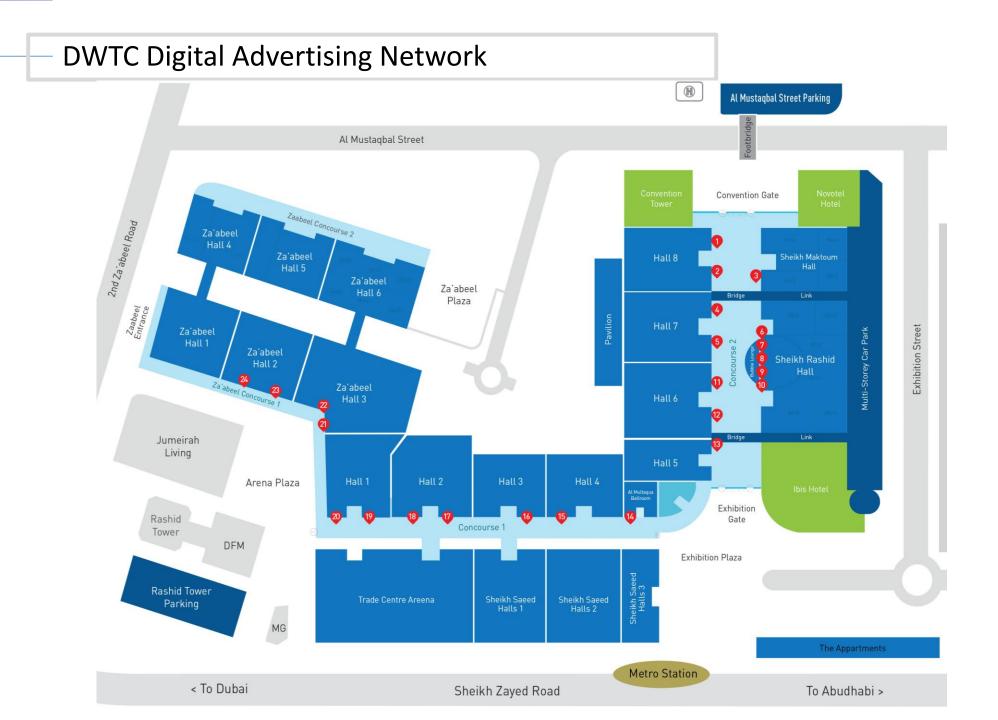

#### DWTC Digital Advertising Network

Duration: 15 seconds slot Total number of slots: 6 Rate per slot: AED 18,000 per week