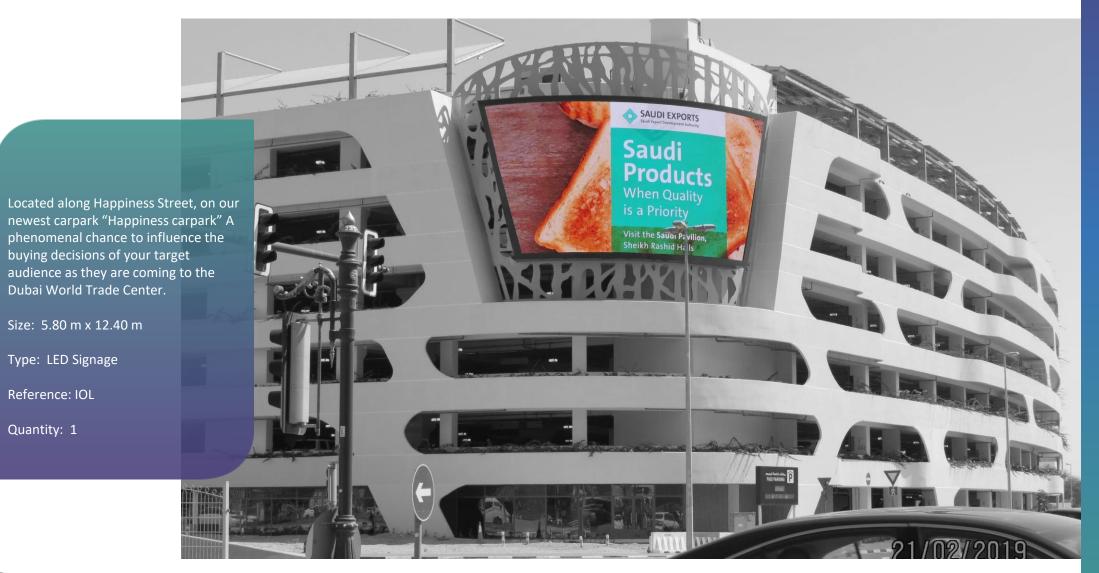

### Roof Outdoor Digital Screen - Novotel

Duration: 8 seconds slot Total number of slots: 6 Rate per slot: AED 50,000 per week

An innovative digital advertising product that is big, bold and simply cannot be ignored. Operational 20 hours/day from 6A.M to 2:A.M. Located on a major traffic light which gives your target audience a very high dwell time. Highly visible for all people coming to the paid and free car park

Size: 5.00 m x 10.00 m Type: Digital LED Screen Reference: SDS

Quantity: 1