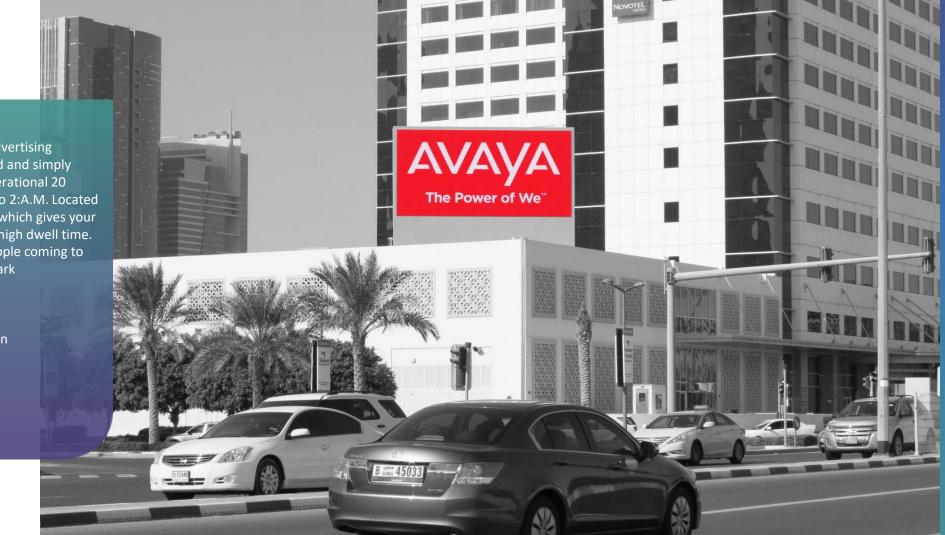

### Roof Outdoor Digital Screen - Novotel

Duration: 8 seconds slot Total number of slots: 6 Rate per slot: AED 50,000 per week

An innovative digital advertising product that is big, bold and simply cannot be ignored. Operational 20 hours/day from 6A.M to 2:A.M. Located on a major traffic light which gives your target audience a very high dwell time. Highly visible for all people coming to the paid and free car park

Size: 5.00 m x 10.00 m Type: Digital LED Screen Reference: SDS

Quantity: 1

#### Roof Outdoor Digital Screen - Novotel