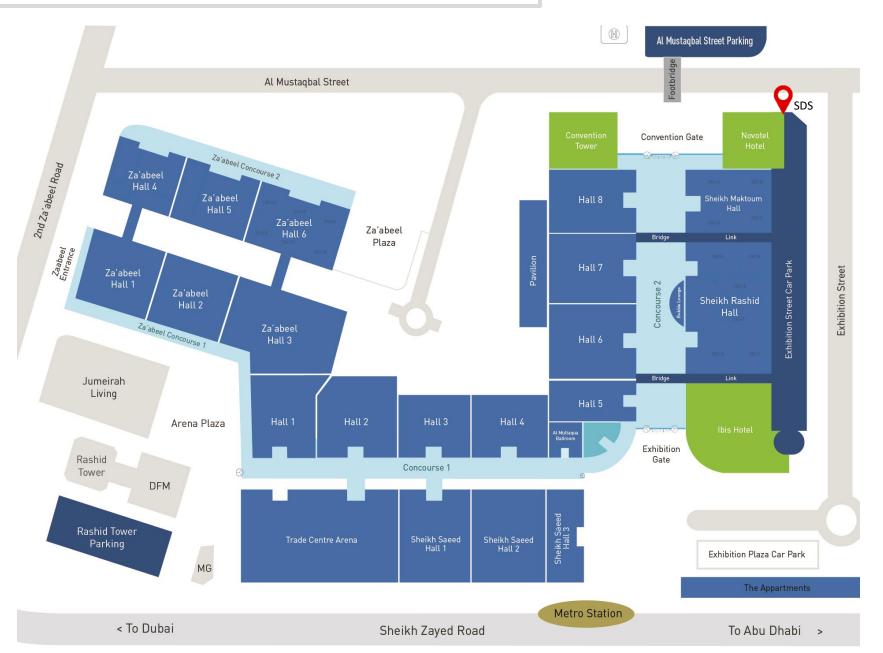

### Roof Outdoor Digital Screen - Novotel

Duration: 8 seconds slot Total number of slots: 6 Rate per slot: AED 50,000 per week

An innovative digital advertising product that is big, bold and simply cannot be ignored. Operational 20 hours/day from 6A.M to 2:A.M. Located on a major traffic light which gives your target audience a very high dwell time. Highly visible for all people coming to the paid and free car park

Size: 5.00 m x 10.00 m Type: Digital LED Screen Reference: SDS

Quantity: 1

#### Roof Outdoor Digital Screen - Novotel