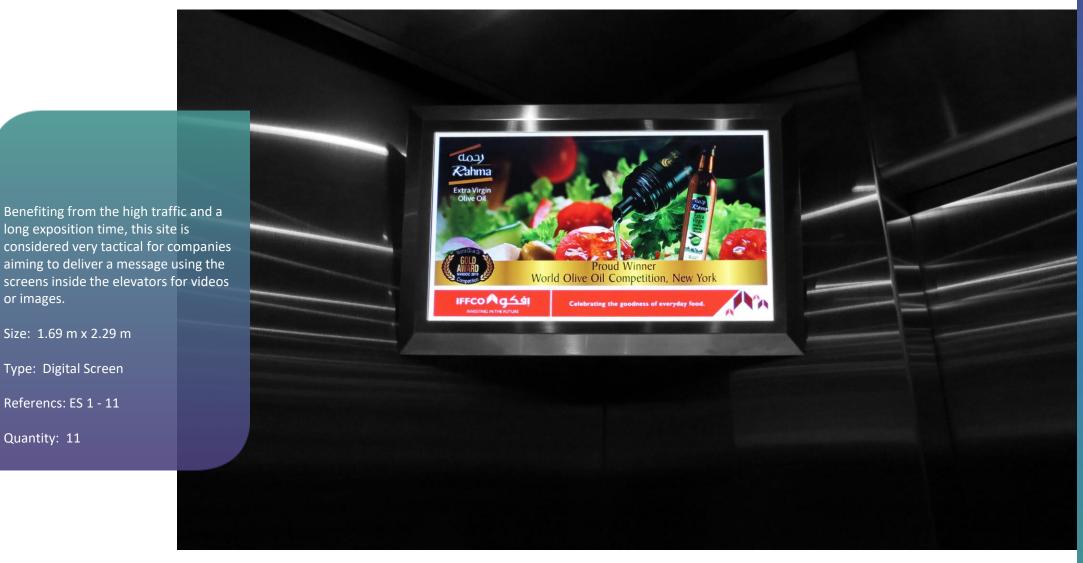

### Multi Storey Parking Elevator Screen

Duration: 8 seconds slot Total number of slots: 6 Rate per slot: AED 9,000 per week