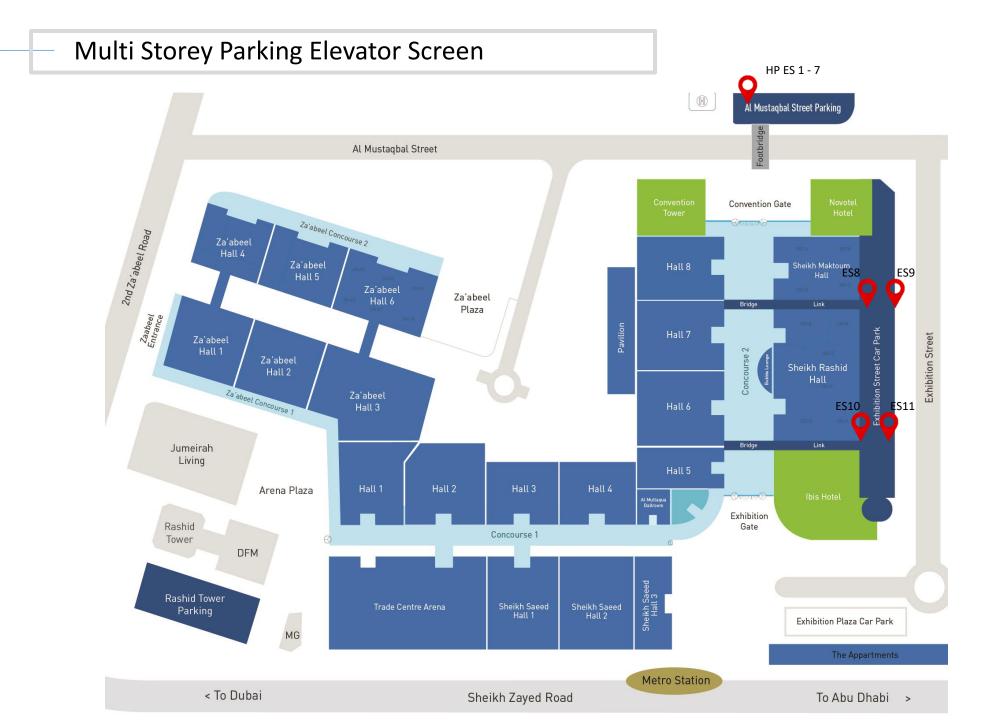

### Multi Storey Parking Elevator Screen

Duration: 8 seconds slot Total number of slots: 6 Rate per slot: AED 9,000 per week