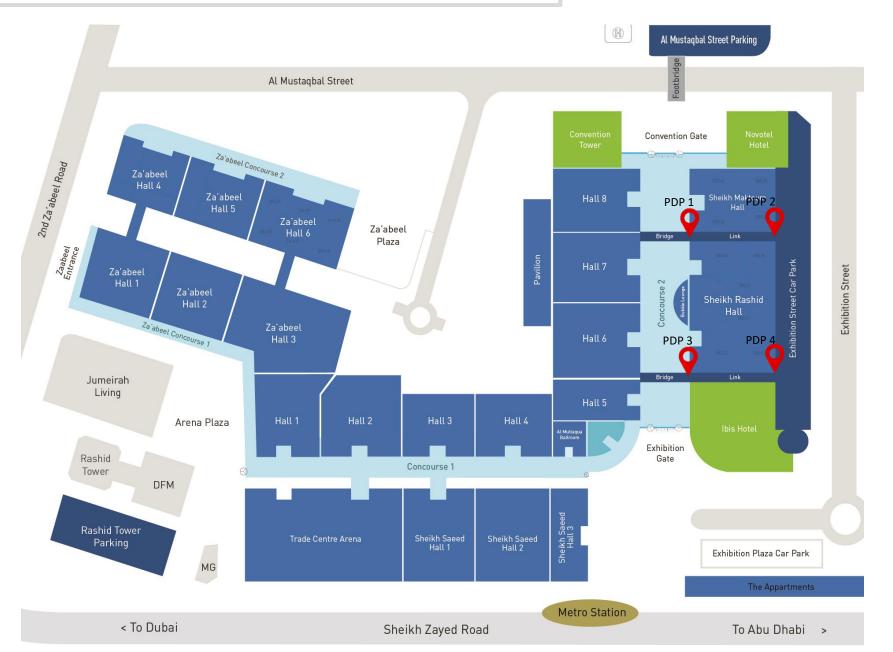

#### Multi Storey Parking Walkway Projector Screen

Duration: 8 seconds slot Total number of slots: 6 Rate per slot: AED 27,000 per week

#### Multi Storey Parking Walkway Projector Screen