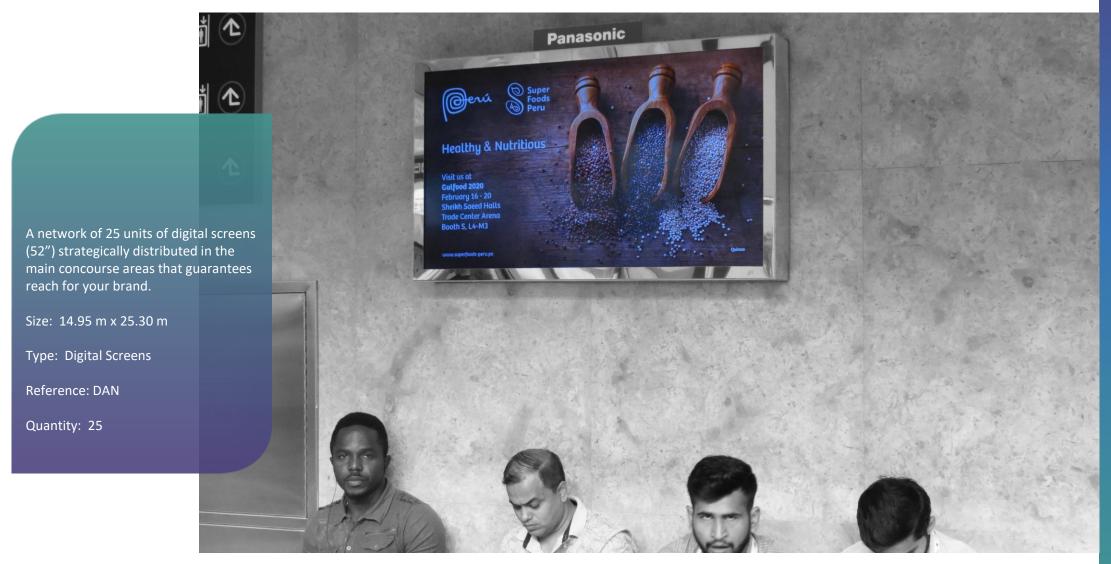

#### DWTC Digital Advertising Network

Duration: 15 seconds slot Total number of slots: 6 Rate per slot: AED 18,000 per week