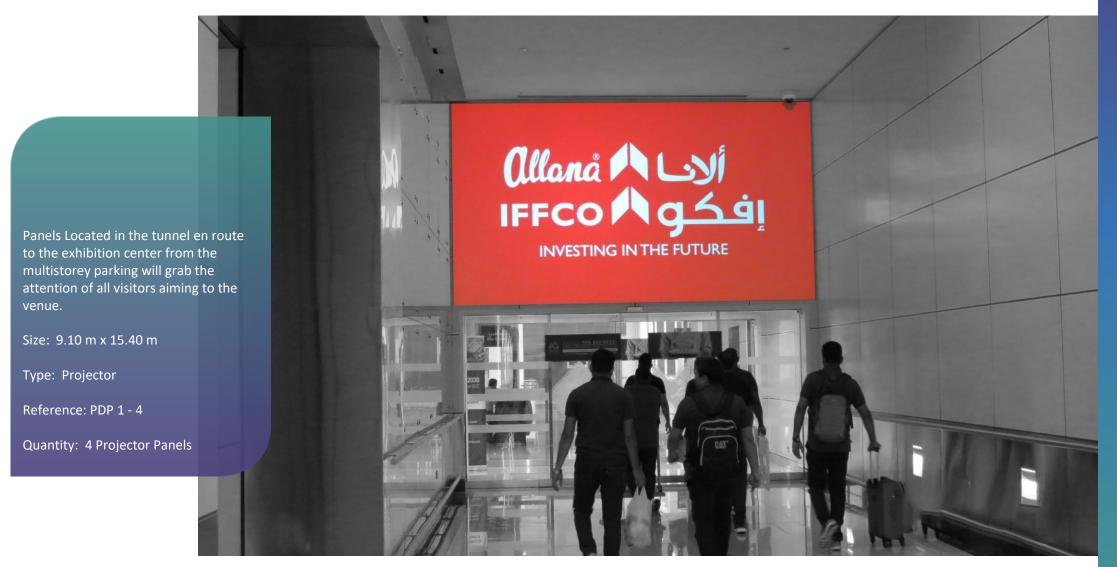

#### Multi Storey Parking Walkway Projector Screen

Duration: 8 seconds slot Total number of slots: 6 Rate per slot: AED 27,000 per week

#### Multi Storey Parking Walkway Projector Screen