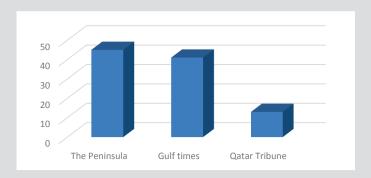

## PRINT ADVERTISING COMPARISION BETWEEN THE THREE ENGLISH NEWSPAPERS IN QATAR

### **JANUARY 01 TO DEC 31, 2021**

| The Peninsula | Gulf Times | Qatar Tribune |
|---------------|------------|---------------|
| %             | %          | %             |
| 45            | 42         | 13            |

- The above percentages are based on actual comparison of the three newspapers based on print advertisements published in the period January 01, 2021 to November 30, 2021.
- It denotes the market share of the three publications (commercial as well as classifieds)