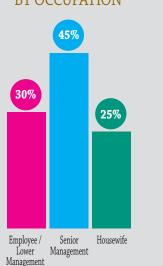

paper, The Peninsula currently enjoys a daily sale of 18000 copies and readership in excess of 65000 per day.

Published seven days a week, Saturday through Friday, The Peninsula has a weekday pagination of 24 pages with 16 pages on weekends. The Peninsula' has established itself as a major player in the market in terms of its readership; market penetration and share of the English language advertising spend.

The Peninsula's share of the display advertising is an average 50% and that of 'classified advertising' is an average 45%.

On an average within the last 24 months an average issue of the Peninsula has been read by 89% of the newspapers target expatriate audience.

On an average day 72% of the adult target expatriate audience is exposed to an average edition of 'The Peninsula'.









### THE PENINSULA **IN NUMBERS**





### Website hits per year

2019

17,757,627

2020

65,798,193

2021

63,506,059

**2022** Till Feb 9

25,514,787



### Qatar newspapers ranking | Source: Alexa.com | February 9, 2022

|               |     | <b>₹</b> |
|---------------|-----|----------|
| The Peninsula | 17  | 3,953    |
| Al Sharq      | 37  | 7,779    |
| Gulf Times    | 44  | 10,841   |
| Qatar Tribune | 85  | 14,648   |
| Al Raya       | 93  | 15,826   |
| Al Watan      | 94  | 15,365   |
| Lusail        | 240 | 50,327   |

### **Social Media platforms**



429,326 Followers



40,723 Followers



63,953 Followers

## PRINT ADVERTISING COMPARISION BETWEEN THE THREE ENGLISH NEWSPAPERS IN QATAR

### **JANUARY 01 TO DEC 31, 2021**

| The Peninsula | Gulf Times | Qatar Tribune |
|