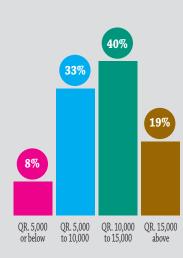

per, The Peninsula currently enjoys a daily sale of 18000 copies and readership in excess of 65000 per day.

Published seven days a week, Saturday through Friday, The Peninsula has a weekday pagination of 24 pages with 16 pages on weekends. The Peninsula' has established itself as a major player in the market in terms of its readership; market penetration and share of the English language advertising spend.

The Peninsula's share of the display advertising is an average 50% and that of 'classified advertising' is an average 45%.

On an average within the last 24 months an average issue of the Peninsula has been read by 89% of the newspapers target expatriate audience.

On an average day 72% of the adult target expatriate audience is exposed to an average edition of 'The Peninsula'.









### THE PENINSULA **IN NUMBERS**





### Website hits per year

2019

17,757,627

2020

65,798,193

2021

63,506,059

**2022** Till Feb 9

25,514,787



### Qatar newspapers ranking | Source: Alexa.com | February 9, 2022

|               |     | <b>₹</b> |
|---------------|-----|----------|
| The Peninsula | 17  | 3,953    |
| Al Sharq      | 37  | 7,779    |
| Gulf Times    | 44  | 10,841   |
| Qatar Tribune | 85  | 14,648   |
| Al Raya       | 93  | 15,826   |
| Al Watan      | 94  | 15,365   |
| Lusail        | 240 | 50,327   |

### **Social Media platforms**



429,326 Followers



40,723 Followers



63,953 Followers

## PRINT ADVERTISING COMPARISION BETWEEN THE THREE ENGLISH NEWSPAPERS IN QATAR

### **JANUARY 01 TO DEC 31, 2021**

| The Peninsula | Gulf Times | Qatar Tribune |
|--