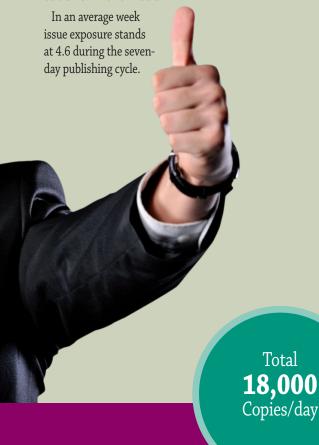

# INTRODUCTION & READERSHIP PROFILE

he Peninsula, launched on March 6, 1996 is an English language newspaper published in the Arabian Gulf State of Qatar. From the stable of Dar Al Sharq Integrated media House, the largest publishing organization in the country and the publishers of Al Sharq, the leading Arabic newspaper, The Peninsula currently enjoys a daily sale of 18000 copies and readership in excess of 65000 per day.

Total **18,000**Copies with
The Peninsula