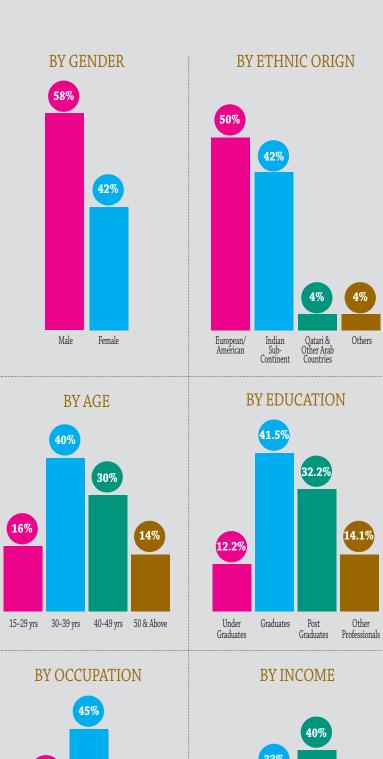

wspaper, The Peninsula currently enjoys a daily sale of 18000 copies and readership in excess of 65000 per day.

Published seven days a week, Saturday through Friday, The Peninsula has a weekday pagination of 24 pages with 16 pages on weekends. The Peninsula' has established itself as a major player in the market in terms of its readership; market penetration and share of the English language advertising spend.

The Peninsula's share of the display advertising is an average 50% and that of 'classified advertising' is an average 45%.

On an average within the last 24 months an average issue of the Peninsula has been read by 89% of the newspapers target expatriate audience.

On an average day 72% of the adult target expatriate audience is exposed to an average edition of 'The Peninsula'.









### THE PENINSULA **IN NUMBERS**





### Website hits per year

2019

17,757,627

2020

65,798,193

2021

63,506,059

**2022** Till Feb 9

25,514,787



### Qatar newspapers ranking | Source: Alexa.com | February 9, 2022

|               |     | <b>₹</b> |
|---------------|-----|----------|
| The Peninsula | 17  | 3,953    |
| Al Sharq      | 37  | 7,779    |
| Gulf Times    | 44  | 10,841   |
| Qatar Tribune | 85  | 14,648   |
| Al Raya       | 93  | 15,826   |
| Al Watan      | 94  | 15,365   |
| Lusail        | 240 | 50,327   |

### **Social Media platforms**



429,326 Followers



40,723 Followers



63,953 Followers

## PRINT ADVERTISING COMPARISION BETWEEN THE THREE ENGLISH NEWSPAPERS IN QATAR

### **JANUARY 01 TO DEC 31, 2021**

| The Peninsula | Gulf Times | Qatar Tribune |