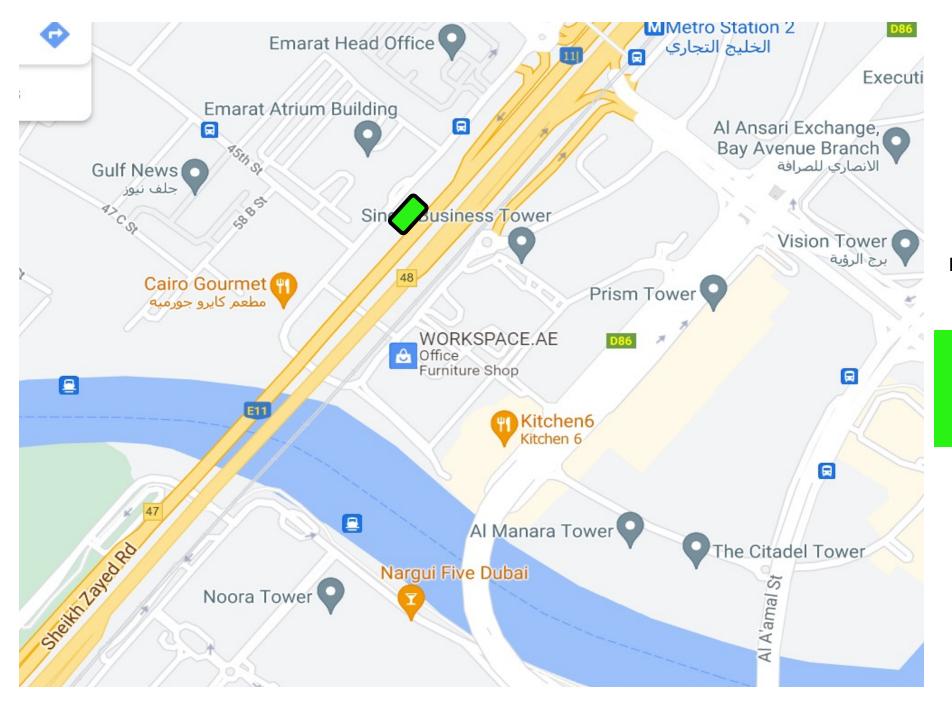

# SZR Hoarding TECOM

**Gross AED 900,000** 

### [ 1 ] SZR Hoarding TECOM

#### **COVERING TRAFFIC**

Heading to ; Media city, Palm Jumeirah, Internet City, Sufouh, Marina, JLT, TECOM

#### 750,000

Average cars per day