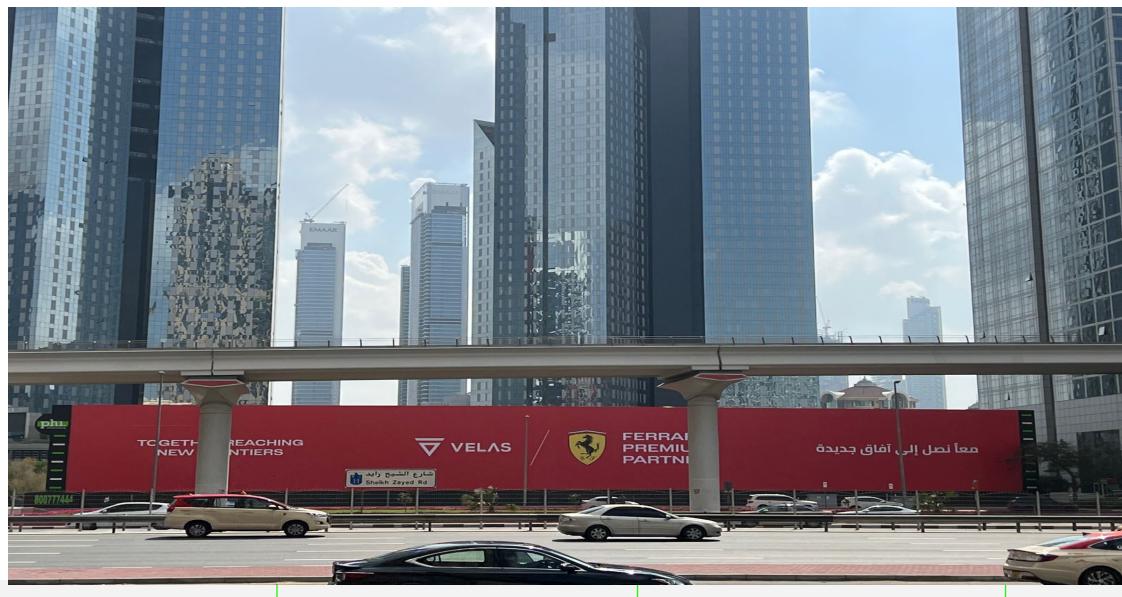

## [2] SZR Hoarding 1st Interchange

Located on Sheikh Zayed Road main highway before 1st interchange

100m x 15m

Frontlit Media

Standalone Hoarding

1face

**Static** 

### [2] SZR Hoarding 1st Interchange

Heading to; City walk, Burj Khalifa, Dubai Mall, Trade Center, Hotels, Jumeirah, Deira, Airport, Difc

750,000 Average cars per day