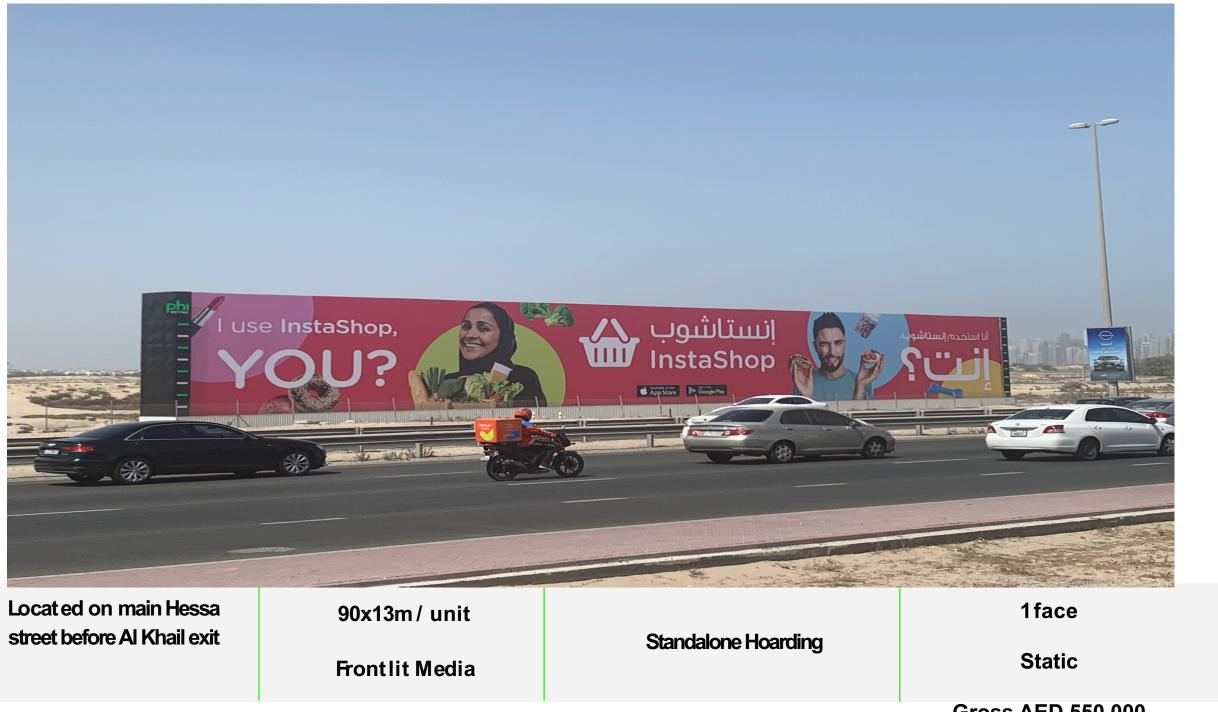

# [3] Hoarding A Hessa Street

**Gross AED 550,000** 

### [3] Expo Hoarding Hessa Street

Heading to; Barsha, Motor&Sport city, JVT & JVC, Tecom, Hospitals, Dubai Hills, Arabian Ranches EXPO2020

350,000 Average cars per day