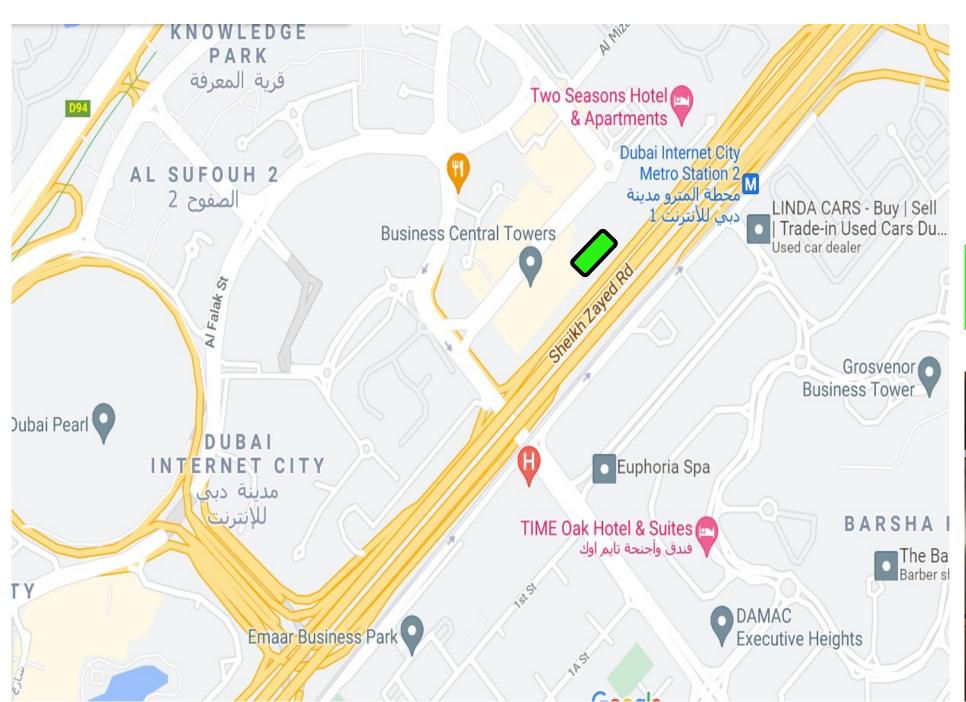

# SZR Hoarding TECOM

**Gross AED 900,000** 

### [ 1 ] SZR Hoarding TECOM

#### **COVERING TRAFFIC**

Heading to ; Media city, Palm Jumeirah, Internet City, Sufouh, Marina, JLT, TECOM

#### 750,000

Average cars per day