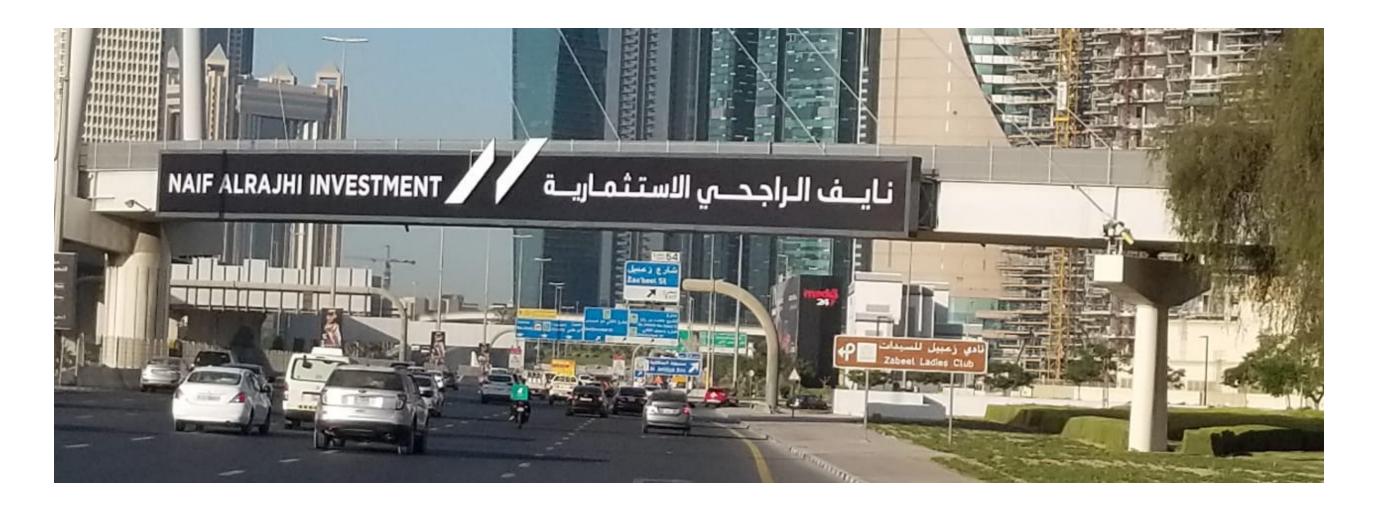

### **7 J** Backlit Bridge Banners SZR – Zabeel Area

Located on SZR main highway

40m x 2.4m per face
Static

Standalone Bridge Banner

2faces
DXB & AUH Bounds

**Gross AED 450,000** 

### **7 J** Backlit Bridge Banners SZR – Zabeel Area

#### **COVERING TRAFFIC**

Heading to; trade center, Dubai mall, Jumeirah, Beaches, Burj Khalifa, Dubai Canal, Deira, Sharjah, Wafi

#### 750,000

Average cars per day

T. 800 777 444

Bachar@phiadvertising.com

PO Box 12328 Dubai,

UAE Office No.904 Oberoi Centre, Business Bay

www.phiadvertising.com