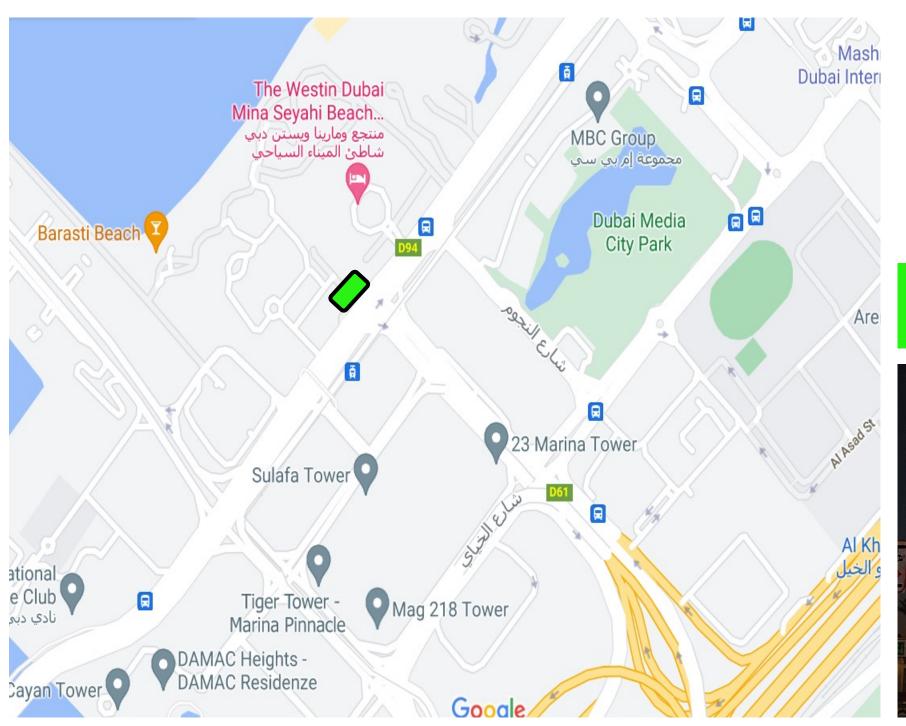

### [5] Mega LED Screen Marina District

Located on MBZ main highway after Mirdif City Centre

20m x 8.1m/ unit

**⊞**Ultra HD

Standalone Digital Screen

1face

**Digital** 

n/a

#### [5] Mega LED Screen Marina District

#### **COVERING TRAFFIC**

Heading to: JBR, Marina, Dubai Media City, Internet City, Jumeirah Palm, Burj Al Arab, Hotels, Beaches

> 250,000 Average cars per day