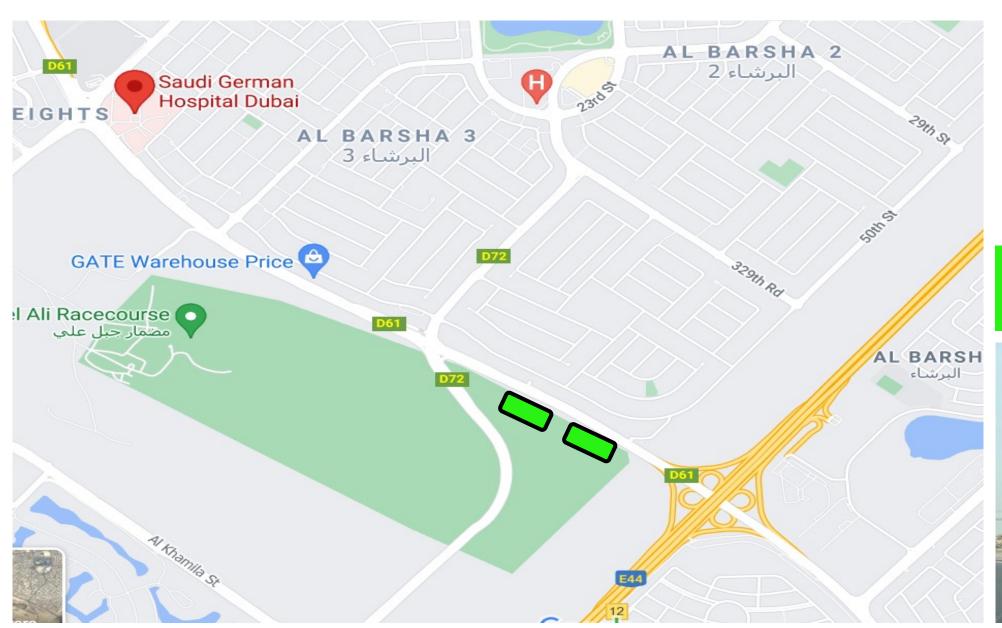

#### **COVERING TRAFFIC**

Heading to ; Media city, Palm Jumeirah, Internet City, Sufouh, Marina, JLT, TECOM

#### 750,000

Average cars per day