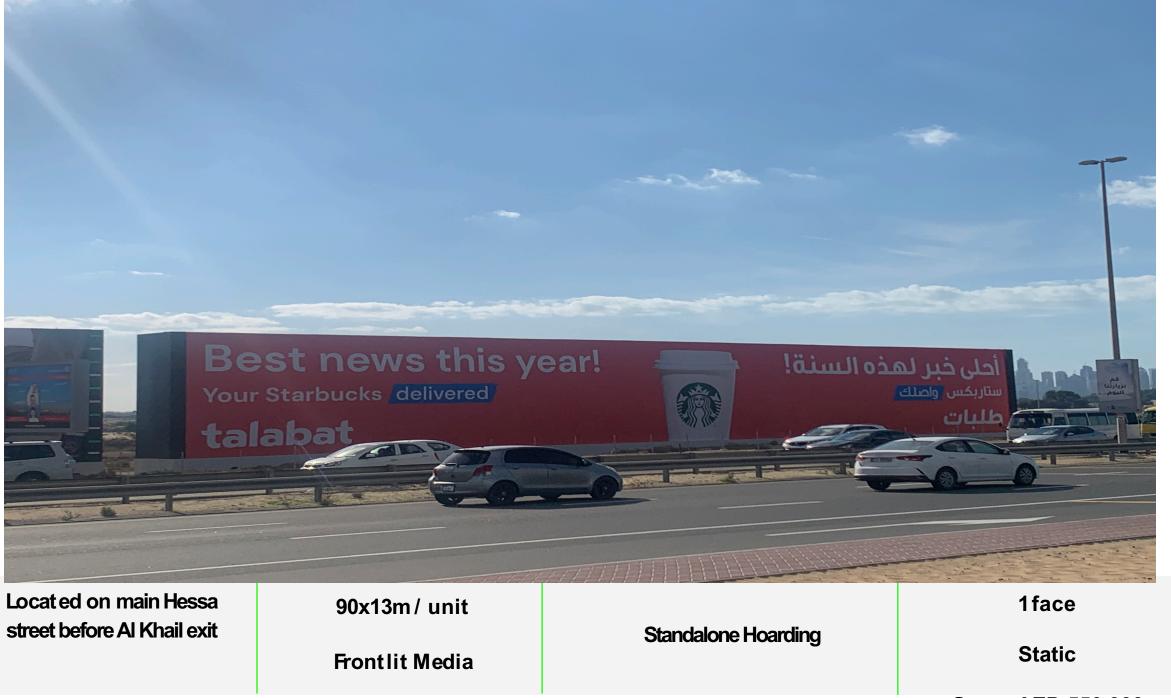

#### [3] Hoarding B Hessa Street

**Gross AED 550,000** 

### [3] Expo Hoarding Hessa Street

Heading to; Barsha, Motor&Sport city, JVT & JVC, Tecom, Hospitals, Dubai Hills, Arabian Ranches EXPO2020

350,000 Average cars per day