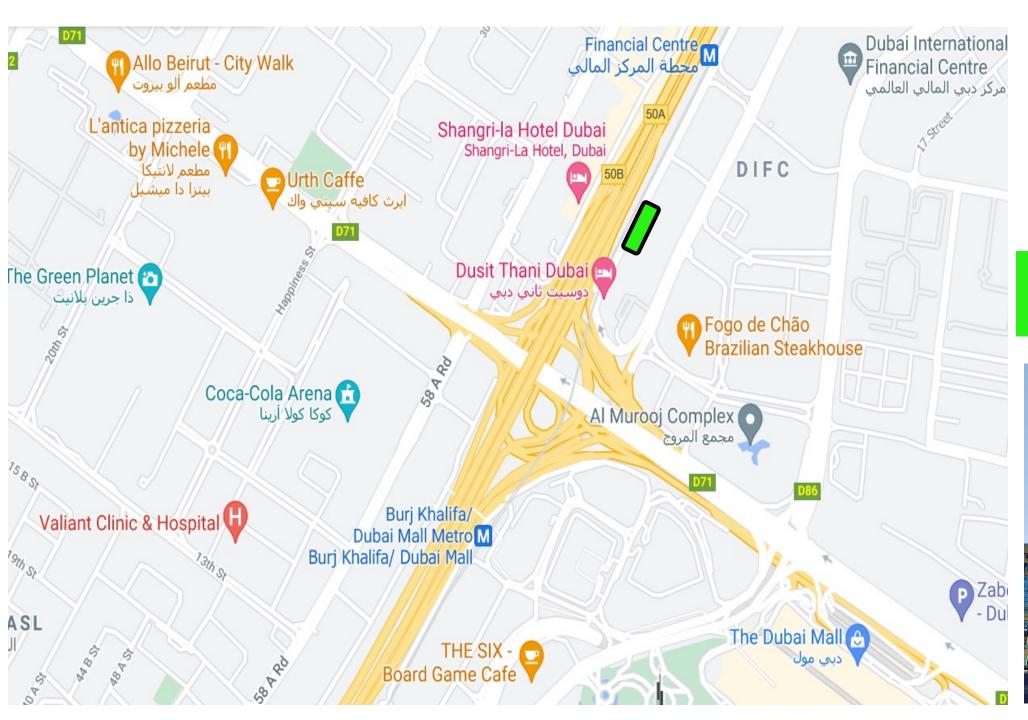

# [6] Digital Screen SZR –3D Water Canal Gateway

Located on SZR main highway facing DXB Canal

32m x 8.1m

**⊞**Ultra HD

Standalone Digital Screen

1face

Digita

**Gross AED 575,000** 

### **[ 6 ]** Digital Screen SZR – 3D Gateway

#### **COVERING TRAFFIC**

Located on Sheikh Zayed Road between Burj Khalifa and Canal

It is visible to all Major business and household road users.

Landmark: interchange 1 , Burj Khalifa , business Bay, Downtown.

750,000

Average cars per day