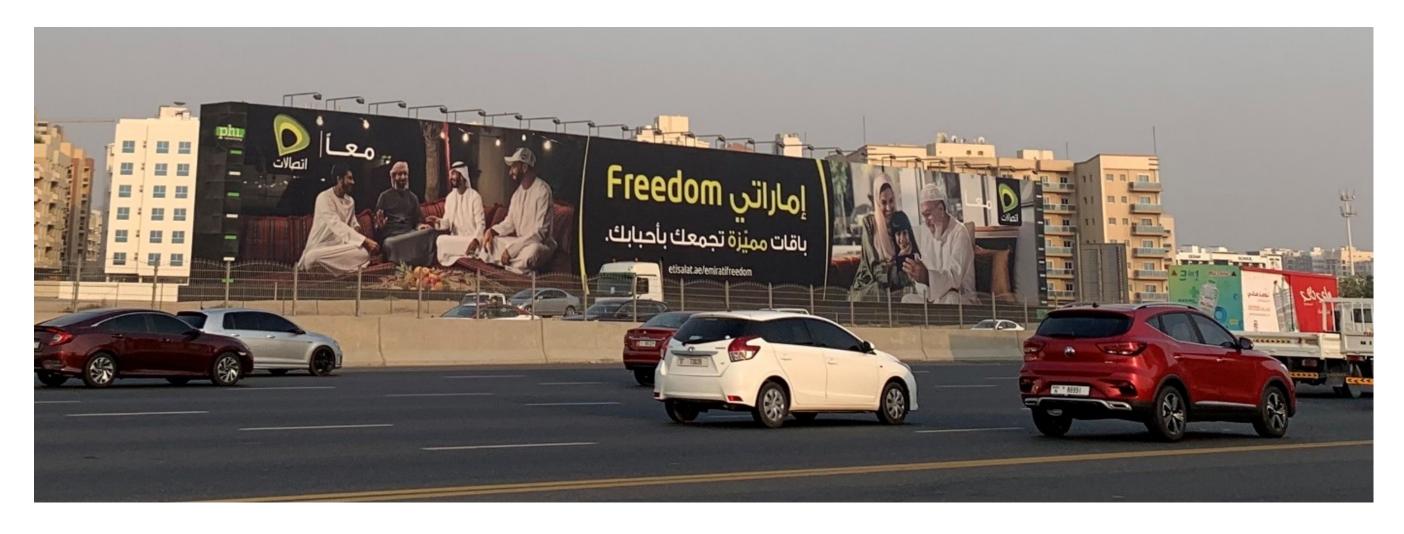

### **7 J** Backlit Bridge Banners SZR – Zabeel Area

Located on SZR main highway

40m x 2.4m per face
Static

Standalone Bridge Banner

2faces
DXB & AUH Bounds

**Gross AED 450,000** 

### **7 J** Backlit Bridge Banners SZR – Zabeel Area

#### **COVERING TRAFFIC**

Heading to; trade center, Dubai mall, Jumeirah, Beaches, Burj Khalifa, Dubai Canal, Deira, Sharjah, Wafi

#### 750,000

Average cars per day

T. 800 777 444

Bachar@phiadvertising.com

PO Box 12328 Dubai,

UAE Office No.904 Oberoi Centre, Business Bay

www.phiadvertising.com