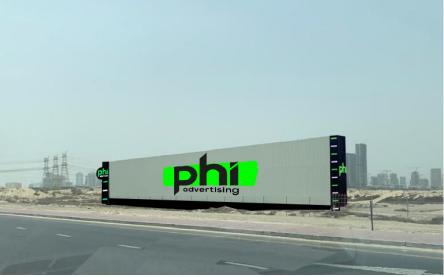

## [4] MBZ Hoarding A Main Highway

| Located on MBZ main        |
|----------------------------|
| highway after Mirdiff City |
| Centre                     |

100x15m/ unit

Frontlit Media

Standalone Hoarding

1face

**Static** 

**Gross AED 650,000** 

### [4] MBZ Hoarding B Main Highway

**Gross AED 650,000** 

## [4] MBZ Hoarding Main Highway

#### **COVERING TRAFFIC**

Heading to; Sharjah, MCC, Al Khor, Mushref, Dragon, Globel Village, IMG world, Al Maktoum Airport

750,000 Average cars per day