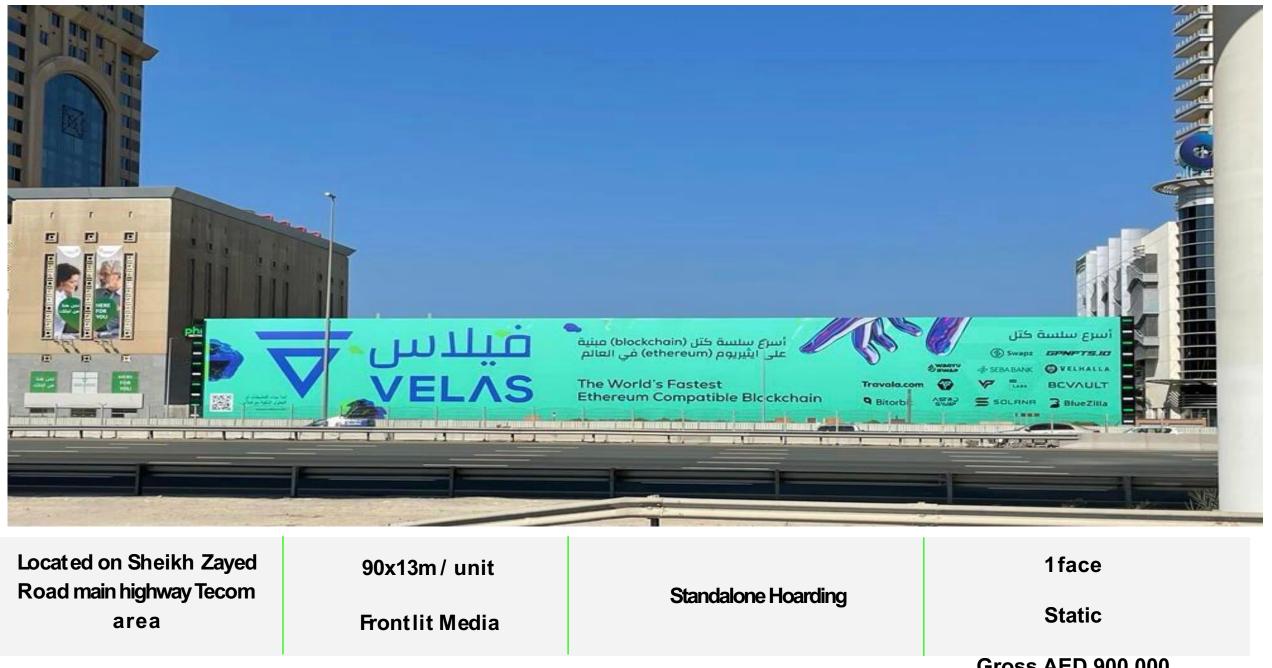

# SZR Hoarding TECOM

**Gross AED 900,000** 

### [ 1 ] SZR Hoarding TECOM

#### **COVERING TRAFFIC**

Heading to ; Media city, Palm Jumeirah, Internet City, Sufouh, Marina, JLT, TECOM

#### 750,000

Average cars per day