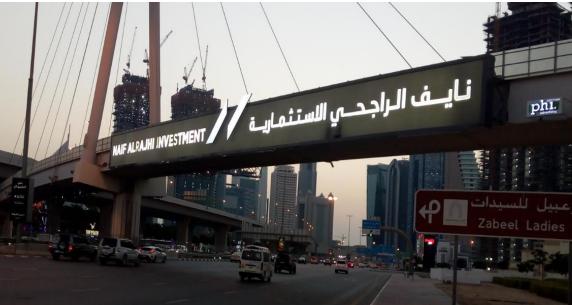

### **7 J** Backlit Bridge Banners SZR – Zabeel Area

Located on SZR main highway

40m x 2.4m per face
Static

Standalone Bridge Banner

2faces
DXB & AUH Bounds

**Gross AED 450,000** 

### **7 J** Backlit Bridge Banners SZR – Zabeel Area

#### **COVERING TRAFFIC**

Heading to; trade center, Dubai mall, Jumeirah, Beaches, Burj Khalifa, Dubai Canal, Deira, Sharjah, Wafi

#### 750,000

Average cars per day

T. 800 777 444

Bachar@phiadvertising.com

PO Box 12328 Dubai,

UAE Office No.904 Oberoi Centre, Business Bay

www.phiadvertising.com