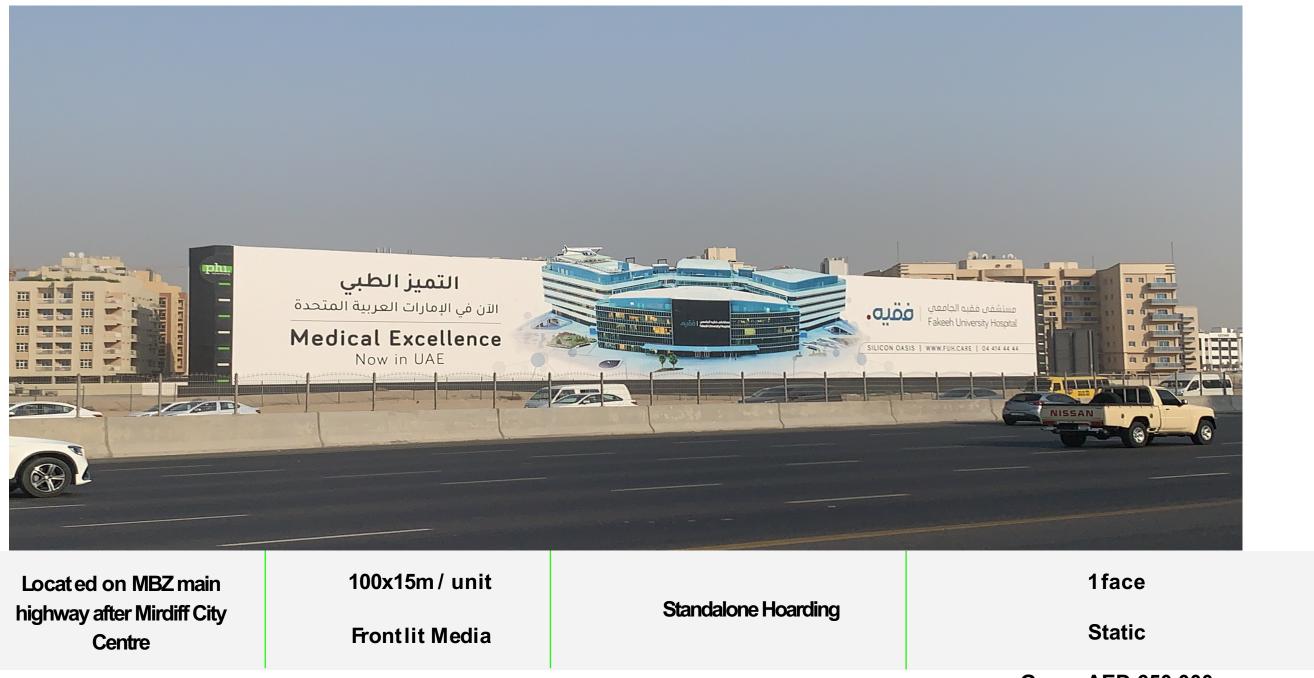

## [4] MBZ Hoarding A Main Highway

| Located on MBZ main        |
|----------------------------|
| highway after Mirdiff City |
| Centre                     |

100x15m/ unit

Frontlit Media

Standalone Hoarding

1face

**Static** 

**Gross AED 650,000** 

## [4] MBZ Hoarding Main Highway

#### **COVERING TRAFFIC**

Heading to; Sharjah, MCC, Al Khor, Mushref, Dragon, Globel Village, IMG world, Al Maktoum Airport

750,000 Average cars per day