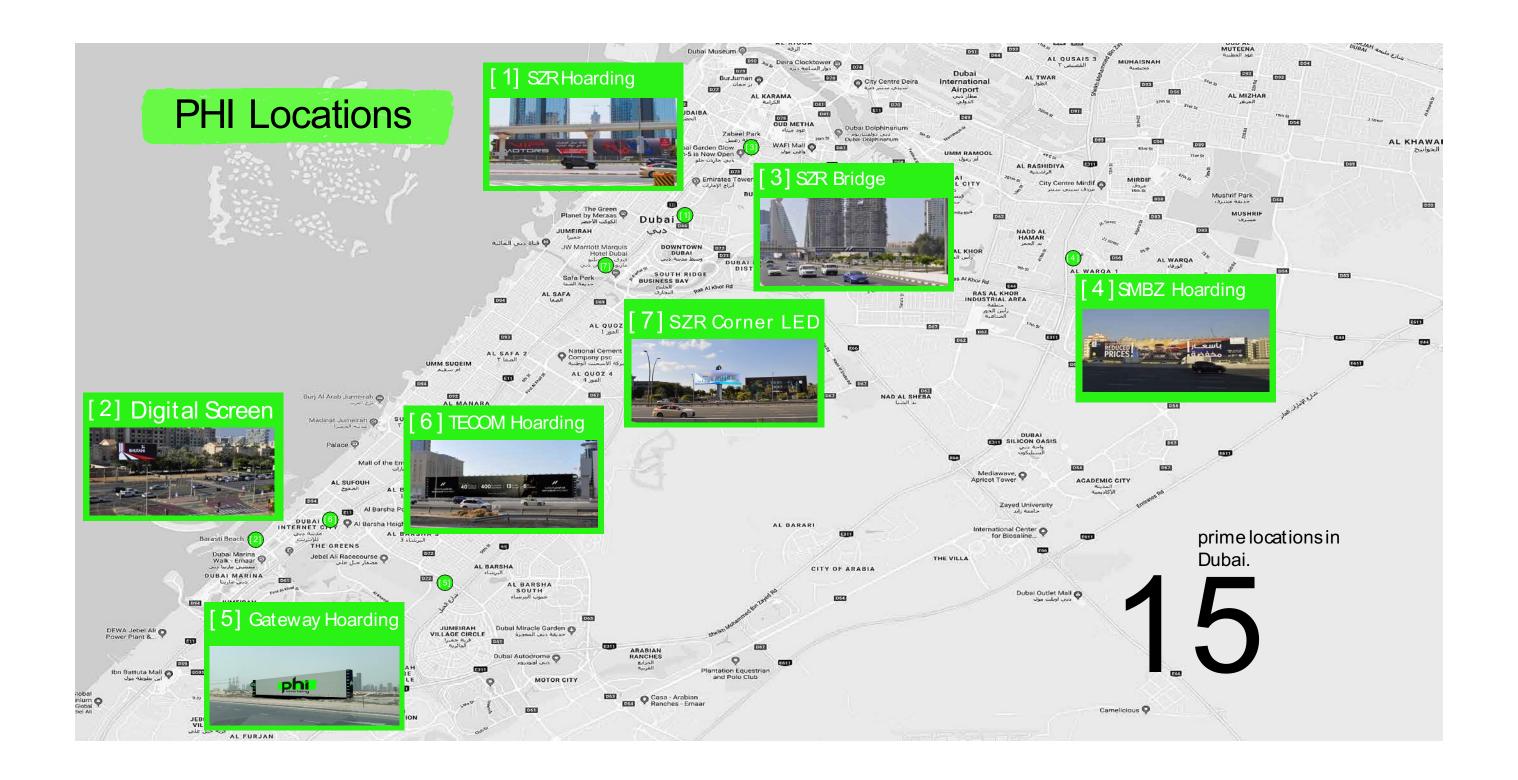

#### Where to [phi]nd us

# SZR Hoarding TECOM

**Gross AED 900,000** 

### [ 1 ] SZR Hoarding TECOM

#### **COVERING TRAFFIC**

Heading to ; Media city, Palm Jumeirah, Internet City, Sufouh, Marina, JLT, TECOM

#### 750,000

Average cars per day

## [2] SZR Hoarding 1st Interchange

Located on Sheikh Zayed Road main highway before 1st interchange

100m x 15m

Frontlit Media

Standalone Hoarding

1face

**Static** 

### [2] SZR Hoarding 1st Interchange

Heading to; City walk, Burj Khalifa, Dubai Mall, Trade Center, Hotels, Jumeirah, Deira, Airport, Difc

750,000 Average cars per day

## [4] MBZ Hoarding A Main Highway

| Located on MBZ main        |
|----------------------------|
| highway after Mirdiff City |
| Centre                     |

100x15m/ unit

Frontlit Media

Standalone Hoarding

### [5] Mega LED Screen Marina District

Located on MBZ main highway after Mirdif City Centre

20m x 8.1m/ unit

**⊞**Ultra HD

Standalone Digital Screen

1face

**Digital** 

n/a

# [6] Digital Screen SZR –3D Water Canal Gateway

Located on SZR main highway facing DXB Canal

32m x 8.1m

**⊞**Ultra HD

Standalone Digital Screen

1face

Digita

**Gross AED 575,000** 