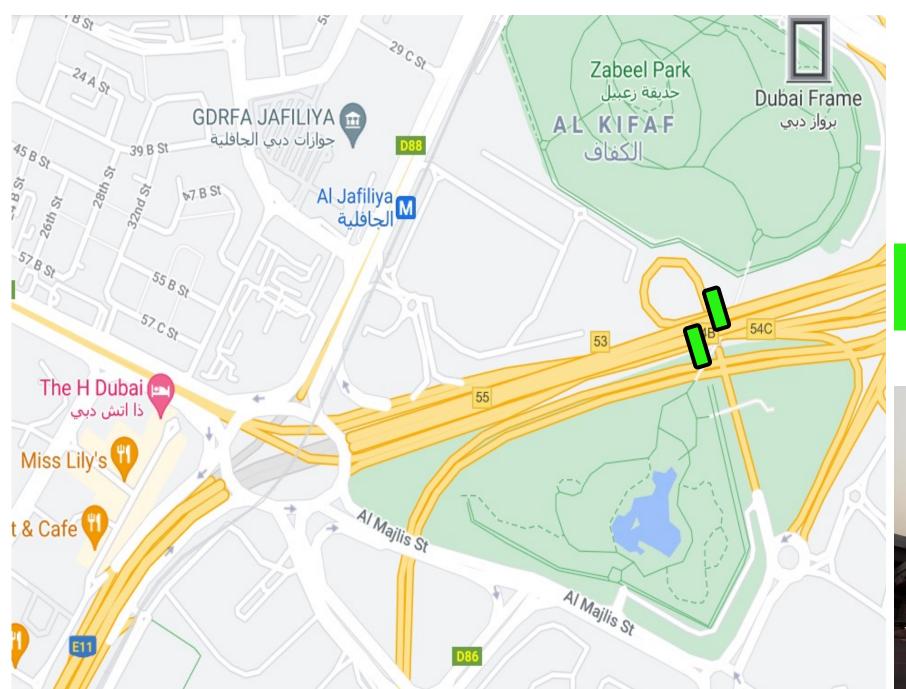

### **7 J** Backlit Bridge Banners SZR – Zabeel Area

Located on SZR main highway

40m x 2.4m per face
Static

Standalone Bridge Banner

2faces
DXB & AUH Bounds

**Gross AED 450,000** 

### **7 J** Backlit Bridge Banners SZR – Zabeel Area