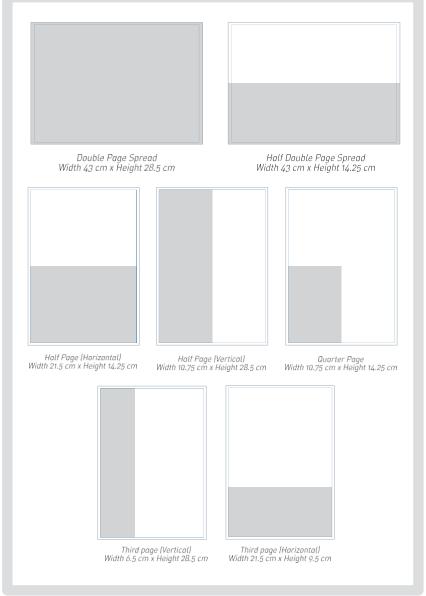

# Print Technical Specifications

- 1 Artworks (advertisements) are shown in the previous pages based on the dimensions and sizes of publications (newspapers and magazines).
- Resolution of the final electronic file submitted for printing and publishing should be 300 DPI.
- **3** Final artwork should be saved as a single file in a non-editable format as follow: EPS, TIFF or Acrobat 4 (PDF VERSION 1.3).
- 4 The artwork in the submitted file should be of exact ad size.
- 5 Fonts and numbers used in the artwork should be outlined.
- 6 Color ads should be in CMYK (4 colors) format and Black & White ads should be in Grayscale format.
- 7 Advertisement material must be submitted in a CD or by email.
- 8 Final file must be non-editable and compressed to maximum 20 MB size in the CD or could be sent via email provided that file size should not exceed 5 MB.