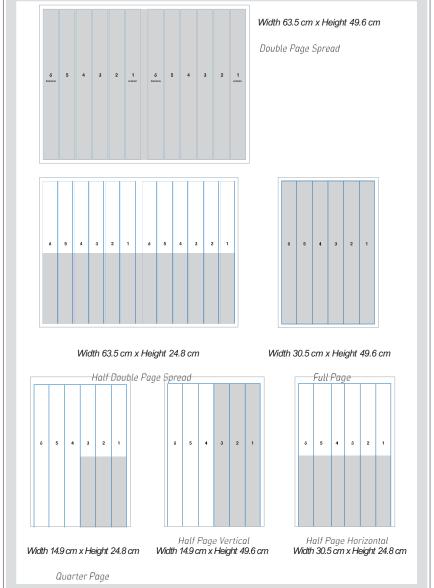

| 199     | 309     |
| Full Page          | Inside Page         | 48,900  | 75,900  |
| Half Page          | Inside Page         | 24,450  | 37,950  |
| Quarter Page       | Inside Page         | 12,225  | 18,975  |
| Half Page          | Front Page          |         | 57,750  |
| Quarter Page       | Front Page          |         | 28,875  |
| Full Page          | Back Page           |         | 98,000  |
| Half Page          | Back Page           |         | 49,000  |
| Quarter Page       | Back Page           |         | 24,500  |
| DPS                | Center of Newspaper | 104,646 | 162,426 |

Advertorial

#### Add 50%

on advertising Rates and the word "Advertorial" must appear on top of each page

All Prices in Saudi Riyals

# Artwork Sizes

#### ARAB NEWS ARAB NEWS









| Color of the ads | Ad position             | All Editions | UAE and<br>Oman Edition |
|------------------|-------------------------|--------------|-------------------------|
|                  | Full Page               | 24,184       | 12,092                  |
| DI I ING         | Double Page Spread      | 51,198       | 25,599                  |
| Black and White  | Half Double Page Spread | 30,789       | 15,395                  |
|                  | Half Page               | 14,511       | 7,256                   |
|                  | Third Page Vertical     | 9,673        | 4,836                   |
|                  | Full Page               | 27,958       | 13,980                  |
| Black and White  | Double Page Spread      | 58,630       | 29,315                  |
|