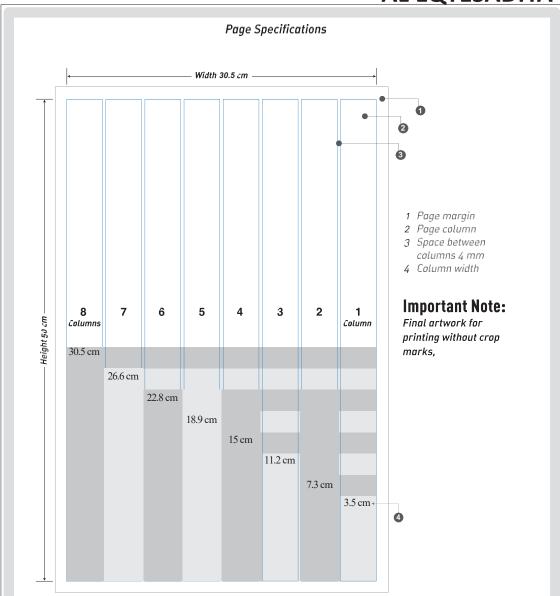

be at least 1 cm inside from page size

# Print Technical Specifications

- 1 Artworks (advertisements) are shown in the previous pages based on the dimensions and sizes of publications (newspapers and magazines).
- Resolution of the final electronic file submitted for printing and publishing should be 300 DPI.
- **3** Final artwork should be saved as a single file in a non-editable format as follow: EPS, TIFF or Acrobat 4 (PDF VERSION 1.3).
- 4 The artwork in the submitted file should be of exact ad size.
- 5 Fonts and numbers used in the artwork should be outlined.
- 6 Color ads should be in CMYK (4 colors) format and Black & White ads should be in Grayscale format.
- 7 Advertisement material must be submitted in a CD or by email.
- 8 Final file must be non-editable and compressed to maximum 20 MB size in the CD or could be sent via email provided that file size should not exceed 5 MB.