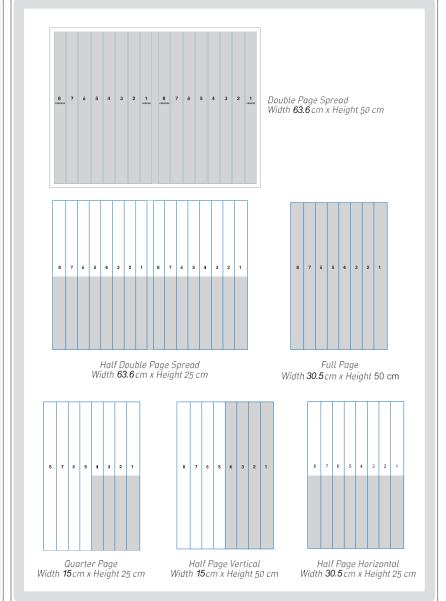

# Print Technical Specifications

- 1 Artworks (advertisements) are shown in the previous pages based on the dimensions and sizes of publications (newspapers and magazines).
- Resolution of the final electronic file submitted for printing and publishing should be 300 DPI.
- **3** Final artwork should be saved as a single file in a non-editable format as follow: EPS, TIFF or Acrobat 4 (PDF VERSION 1.3).
- 4 The artwork in the submitted file should be of exact ad size.
- 5 Fonts and numbers used in the artwork should be outlined.
- 6 Color ads should be in CMYK (4 colors) format and Black & White ads should be in Grayscale format.
- 7 Advertisement material must be submitted in a CD or by email.
- 8 Final file must be non-editable and compressed to maximum 20 MB size in the CD or could be sent via email provided that file size should not exceed 5 MB.