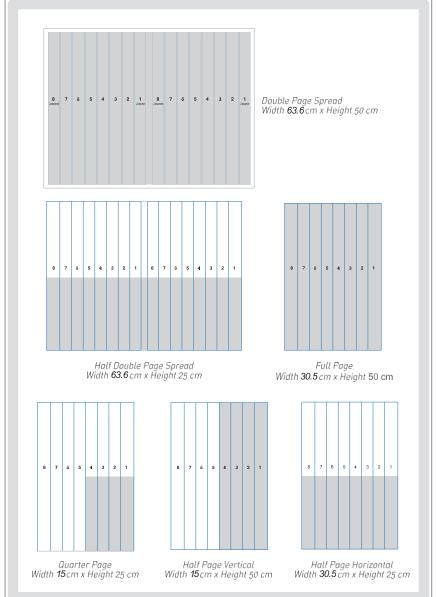

# Print Technical Specifications

- 1 Artworks (advertisements) are shown in the previous pages based on the dimensions and sizes of publications (newspapers and magazines).
- Resolution of the final electronic file submitted for printing and publishing should be 300 DPI.
- **3** Final artwork should be saved as a single file in a non-editable format as follow: EPS, TIFF or Acrobat 4 (PDF VERSION 1.3).
- 4 The artwork in the submitted file should be of exact ad size.
- 5 Fonts and numbers used in the artwork should be outlined.
- 6 Color ads should be in CMYK (4 colors) format and Black & White ads should be in Grayscale format.
- 7 Advertisement material must be submitted in a CD or by email.
- 8 Final file must be non-editable and compressed to maximum 20 MB size in the CD or could be sent via email provided that file size should not exceed 5 MB.