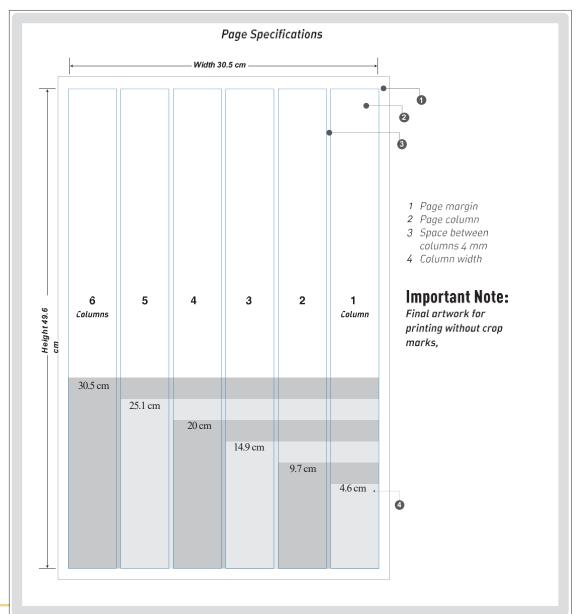

| 199     | 309     |
| Full Page          | Inside Page         | 48,900  | 75,900  |
| Half Page          | Inside Page         | 24,450  | 37,950  |
| Quarter Page       | Inside Page         | 12,225  | 18,975  |
| Half Page          | Front Page          |         | 57,750  |
| Quarter Page       | Front Page          |         | 28,875  |
| Full Page          | Back Page           |         | 98,000  |
| Half Page          | Back Page           |         | 49,000  |
| Quarter Page       | Back Page           |         | 24,500  |
| DPS                | Center of Newspaper | 104,646 | 162,426 |

Advertorial

#### Add 50%

on advertising Rates and the word "Advertorial" must appear on top of each page

All Prices in Saudi Riyals

# Artwork Sizes

#### ARAB NEWS ARAB NEWS









| Color of the ads | Ad position             | All Editions | UAE and<br>Oman Edition |
|------------------|-------------------------|--------------|-------------------------|
|                  | Full Page               | 24,184       | 12,092                  |
| DI I ING         | Double Page Spread      | 51,198       | 25,599                  |
| Black and White  | Half Double Page Spread | 30,789       | 15,395                  |
|                  | Half Page               | 14,511       | 7,256                   |
|                  | Third Page Vertical     | 9,673        | 4,836                   |
|                  | Full Page               | 27,958       | 13,980                  |
| Black and White  | Double Page Spread      | 58,630       | 29,315                  |