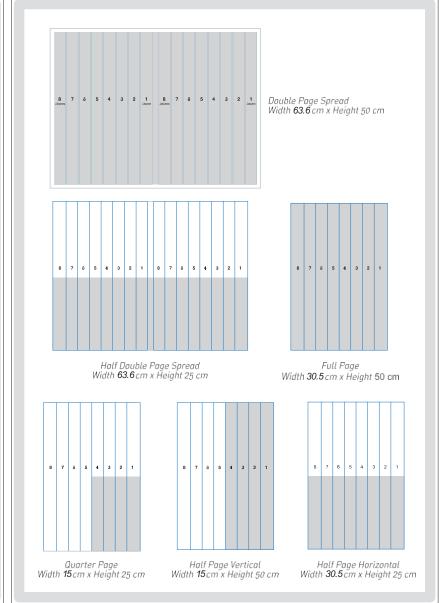

EQTESADIYA**











| Ad Size           | Ad Position         | B&W     | Color   |
|-------------------|---------------------|---------|---------|
|                   | Front Page          |         | 316     |
| Single CM/ Column | Back Page           |         | 261     |
|                   | Inside Page         | 120     | 186     |
|                   | Page 3              | 145     | 225     |
| Full Page         | Inside Page         | 48,000  | 74,400  |
| Half Page         | Inside Page         | 24,000  | 37,200  |
| Quarter Page      | Inside Page         | 12,000  | 18,600  |
| DPS               | Center Of Newspaper | 102,720 | 159,216 |

Advertorial

#### Add 50%

on advertising Rates and the word "Advertorial" must appear on top of each page





#### **ARRIYADIYA**







#### ARAB NEWS **ARAB NEWS**



| Ad Size            | Ad Position         | B&W     | Color   |
|--------------------|---------------------|---------|---------|
|                    | Front Page          |         | 330     |
| Single CNA/ Column | Back Page           |         | 280     |
| Single CM/ Column  | Inside Page         | 163     | 253     |
|                    | Page 3              | 199     | 309     |
| Full Page          | Inside Page         | 48,900  | 75,900  |
| Half Page          | Inside Page         | 24,450  | 37,950  |
| Quarter Page       | Inside Page         | 12,225  | 18,975  |
| Half Page          | Front Page          |         | 57,750  |
| Quarter Page       | Front Page          |         | 28,875  |
| Full Page          | Back Page           |