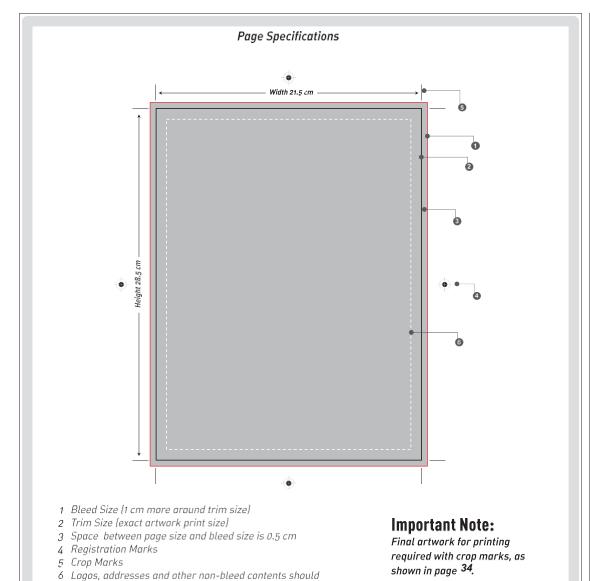

Spread                           | 71,630       |
| 4 Colors Pages from 51                       | Full Page                                    | 34,604       |
| to 60                                        | Double Page Spread                           | 69,201       |
| Black and White                              | Full Page                                    | 16,008       |

• Special Positions:

Surcharge 10% on above rates when available

- First 10, first 20, first 30 and first 40 pages are not available
- Discount based on frequency of the advertisement

#### **Editorials Advertisements**

Surcharge 50% on Advertising Rates and the word "Advertorial" must appear on top of each page.

• Special Operations & Sponsorship: Rates available upon request.



**Published Monthly** 







be at least 1 cm inside from page size





# Print Technical Specifications



- 1 Artworks (advertisements) are shown in the previous pages based on the dimensions and sizes of publications (newspapers and magazines).
- Resolution of the final electronic file submitted for printing and publishing should be 300 DPI.
- **3** Final artwork should be saved as a single file in a non-editable format as follow: EPS, TIFF or Acrobat 4 (PDF VERSION 1.3).
- 4 The artwork in the submitted file should be of exact ad size.
- 5 Fonts and numbers used in the artwork should be outlined.
- 6 Color ads should be in CMYK (4 colors) format and Black & White ads should be in Grayscale format.
- 7 Advertisement material must be submitted in a CD or by email.
- 8 Final file must be non-editable and compresse