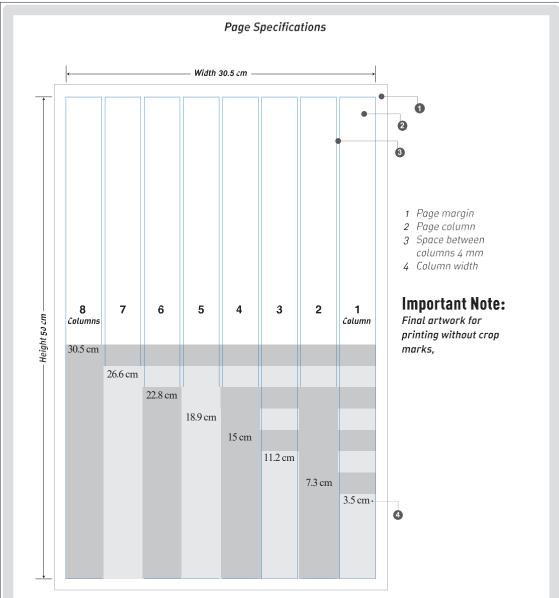

L EQTESADIYA**











| Ad Size           | Ad Position         | B&W     | Color   |
|-------------------|---------------------|---------|---------|
|                   | Front Page          |         | 316     |
| Single CM/ Column | Back Page           |         | 261     |
|                   | Inside Page         | 120     | 186     |
|                   | Page 3              | 145     | 225     |
| Full Page         | Inside Page         | 48,000  | 74,400  |
| Half Page         | Inside Page         | 24,000  | 37,200  |
| Quarter Page      | Inside Page         | 12,000  | 18,600  |
| DPS               | Center Of Newspaper | 102,720 | 159,216 |

Advertorial

#### Add 50%

on advertising Rates and the word "Advertorial" must appear on top of each page





#### **ARRIYADIYA**







#### ARAB NEWS **ARAB NEWS**



| Ad Size            | Ad Position         | B&W     | Color   |
|--------------------|---------------------|---------|---------|
|                    | Front Page          |         | 330     |
| Single CNA/ Column | Back Page           |         | 280     |
| Single CM/ Column  | Inside Page         | 163     | 253     |
|                    | Page 3              | 199     | 309     |
| Full Page          | Inside Page         | 48,900  | 75,900  |
| Half Page          | Inside Page         | 24,450  | 37,950  |
| Quarter Page       | Inside Page         | 12,225  | 18,975  |
| Half Page          | Front Page          |         | 57,750  |
| Quarter Page       | Front Page          |         | 28,875  |
| Full Page          | Back Page           |