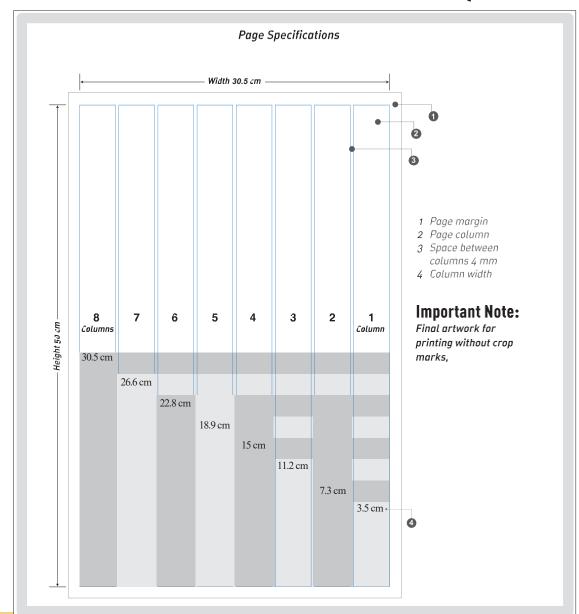

be at least 1 cm inside from page size

# Print Technical Specifications

- 1 Artworks (advertisements) are shown in the previous pages based on the dimensions and sizes of publications (newspapers and magazines).
- Resolution of the final electronic file submitted for printing and publishing should be 300 DPI.
- **3** Final artwork should be saved as a single file in a non-editable format as follow: EPS, TIFF or Acrobat 4 (PDF VERSION 1.3).
- 4 The artwork in the submitted file should be of exact ad size.
- 5 Fonts and numbers used in the artwork should be outlined.
- 6 Color ads should be in CMYK (4 colors) format and Black & White ads should be in Grayscale format.
- 7 Advertisement material must be submitted in a CD or by email.
- 8 Final file must be non-editable and compressed to maximum 20 MB size in the CD or could be sent via email provided that file size should not exceed 5 MB.