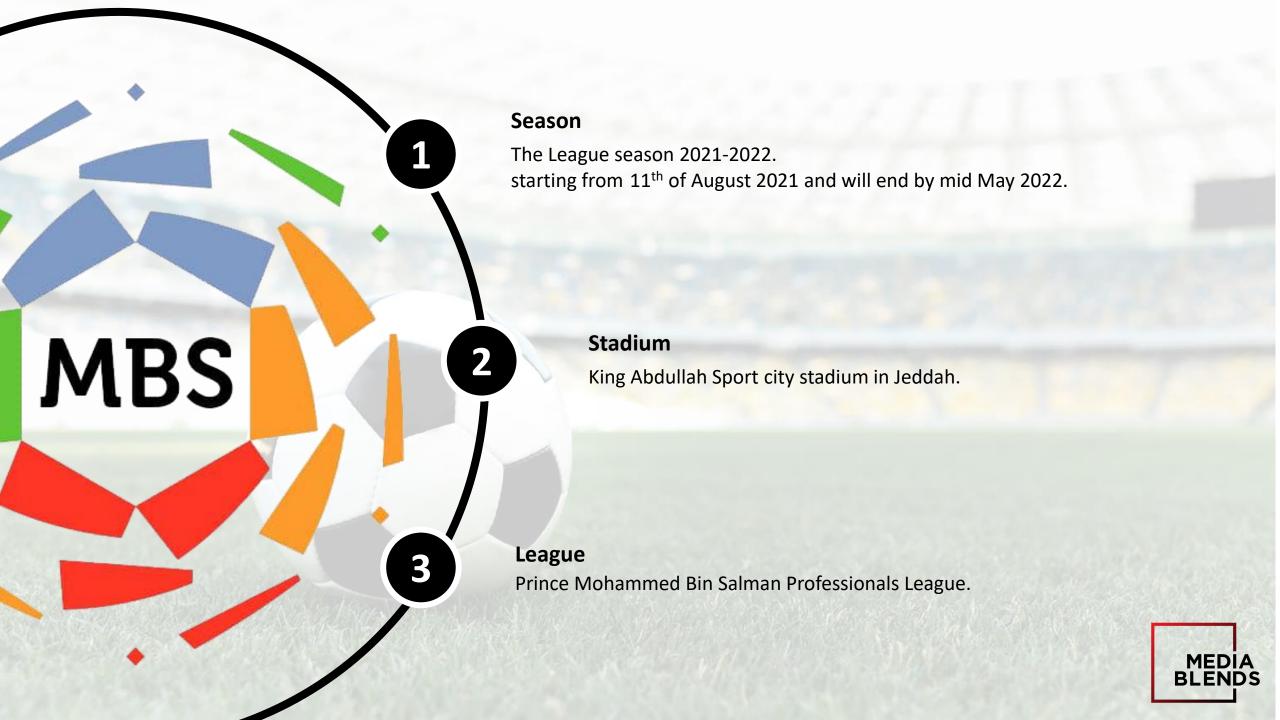

s founded on the 26th of December 1927.



#### **Trophies**

The club has won many major trophies (domestic and international), it's also one of the three Asian clubs to have won the AFC Champions League twice in a row.

#### **Audience**

Ittihad FC has one of the biggest active fan bases in Saudi Arabia and the middle east, with highest number of fans attending the matches in the Saudi league.





#### **Al-Ahli History**

Al-Ahli F.C. is one of the top 4 Saudi football clubs in the Saudi Pro league.

The club was founded in 1937 in Jeddah.



#### **Trophies**

Al-Ahli have won 4 Professional league titles, 13 King cups, 6 Crown Prince cup,

1 Super cup, and 1 domestic treble.

#### **Audience**

Al-Ahli has a big number of loyal fans around Saudi Arabia and in the western region.





In addition to the Ittihad & Al-Ahli LED screens exclusive rights, there are the LED screens of 6 other SPL clubs...

TOTAL of 8 Clubs















### Stadium LED advertising Panels

MEDIA BLENDS & ARM own the exclusive advertising rights of stadium LED's in-home matches for Ittihad F.C and Al-Ahli F.C

Each spot will appear 10 times in any match (5 in each half)

The matches will be aired by "KSA Sports", "MBC's" new channels SSC and live streaming on SHAHID.NET





### Ittihad Rate Card and Packages

| Class               | No. of Matches | Price/ spot/ game (Net) |
|---------------------|----------------|-------------------------|
| Total A matches:    | 4              | 95,000                  |
| Total B Matches:    | 8              | 65,000                  |
| Total C Matches: