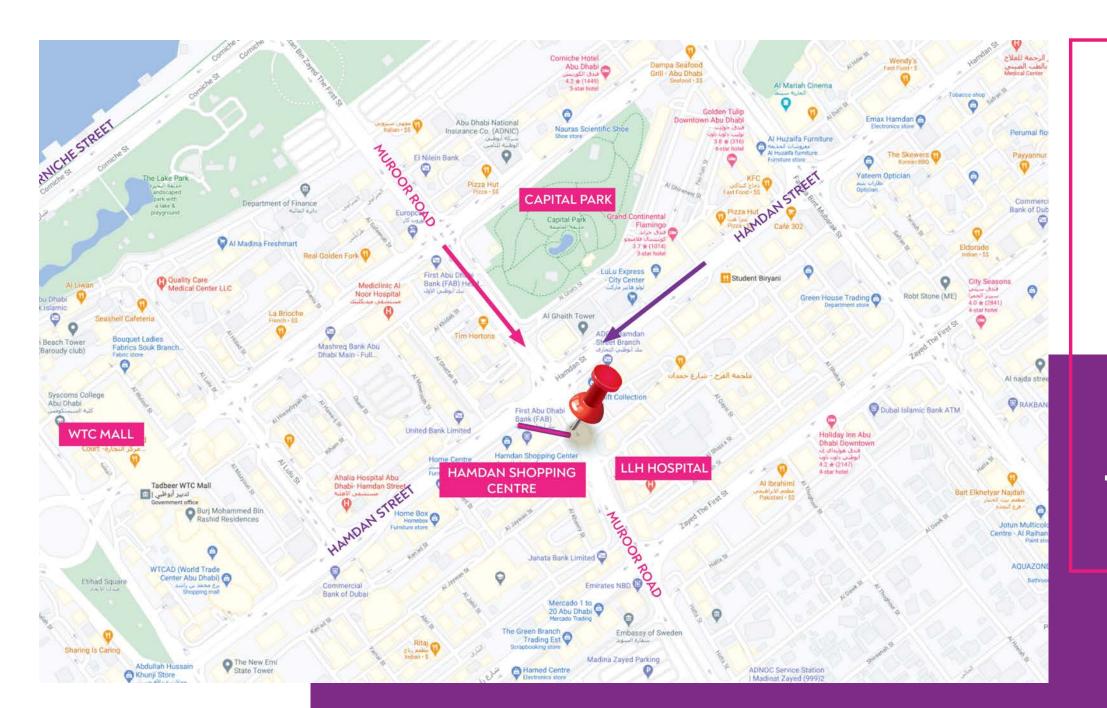

### Hamdan Street

Located on the famous Hamdan Shopping Center. LED visibile from traffic on Hamdan Main street and the traffic crossing Hamdan exiting from Abu Dhabi Corniche.

12m x 5m

### ADLED3

Average Daily Traffic: 336,563