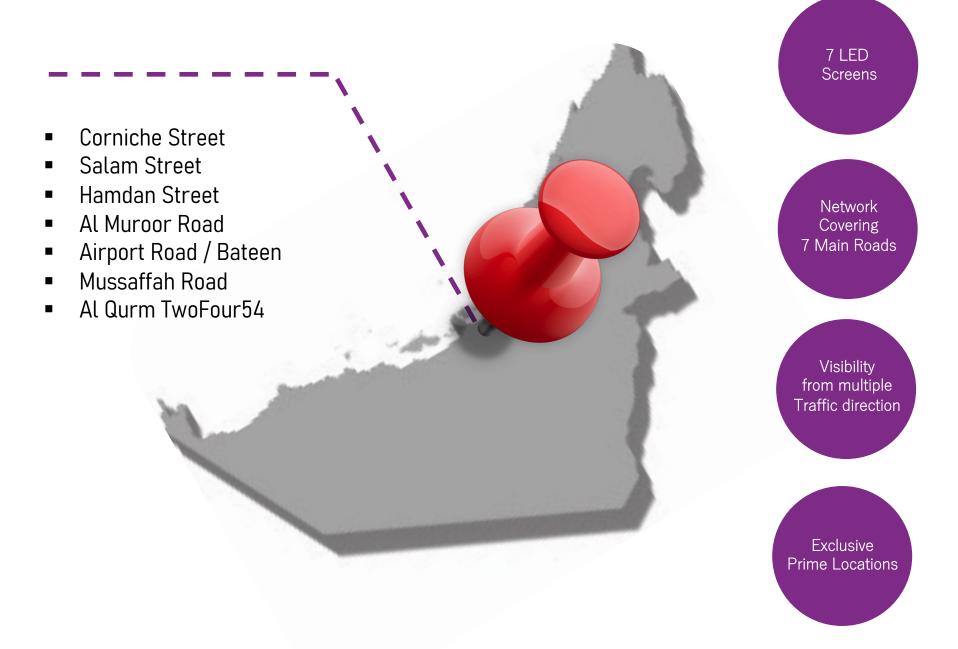

### Our Network

7 LED Screens in the

Main Arteries

of Abu Dhabi city

### Corniche Radisson Blu Hotel

ADLED1

Abu Dhabi, Corniche Main St. intersecting with King Salman Bin Abdulaziz St. Next to Radisson Blu Hotel (Hilton Previously).

8m x 6m

Average Daily Traffic: 300,195

### Salam Street

Located on the intersection of Salam Street and Falah street highly visible from traffic entering Abu Dhabi Center and traffic inbound from Falah street towards Al Reem Island, Maryah Island and Abu Dhabi Mall.

### Hamdan Street

Located on the famous Hamdan Shopping Center. LED visibile from traffic on Hamdan Main street and the traffic crossing Hamdan exiting from Abu Dhabi Corniche.

12m x 5m

### **Al Muroor Road**

Located in Al Muroor road, one of the busiest main roads of Abu Dhabi. High visibility to traffic going towards Khalifa University, ADNEC and Musaffah.

9m x 5m

### **Airport Road**

Located in a strategic location on Airport road in the nearby Al Mushrif with near proximity of major Schools and Parks.

8m x 5m

### Mussaffah - MBZ

ADLED6

Rooftop LED Screen on Mussaffah main road facing Dalma Mall, visible to traffic to and from MBZ, in close vicinity of Musaffah Bus Station and Mussafah Residential Community.

10.5m x 6m

### Al Qurm – TwoFour54

Abu Dhabi, Mussaffah – Sheikh Zayed Mosque – Al Khaleej Al Arabi towards Abu Dhabi Corniche. TwoFour54 towards the service road.

> 13m x 7m (Two Sides)