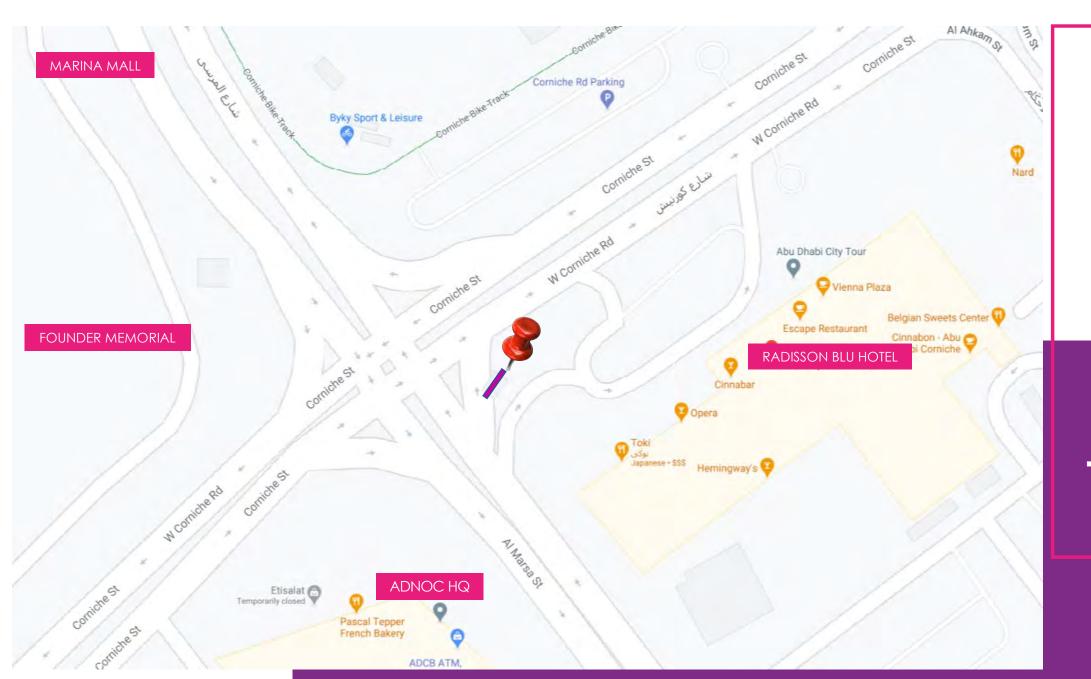

### Corniche Radisson Blu Hotel

ADLED1

Abu Dhabi, Corniche Main St. intersecting with King Salman Bin Abdulaziz St. Next to Radisson Blu Hotel (Hilton Previously).

8m x 6m

Average Daily Traffic: 300,195