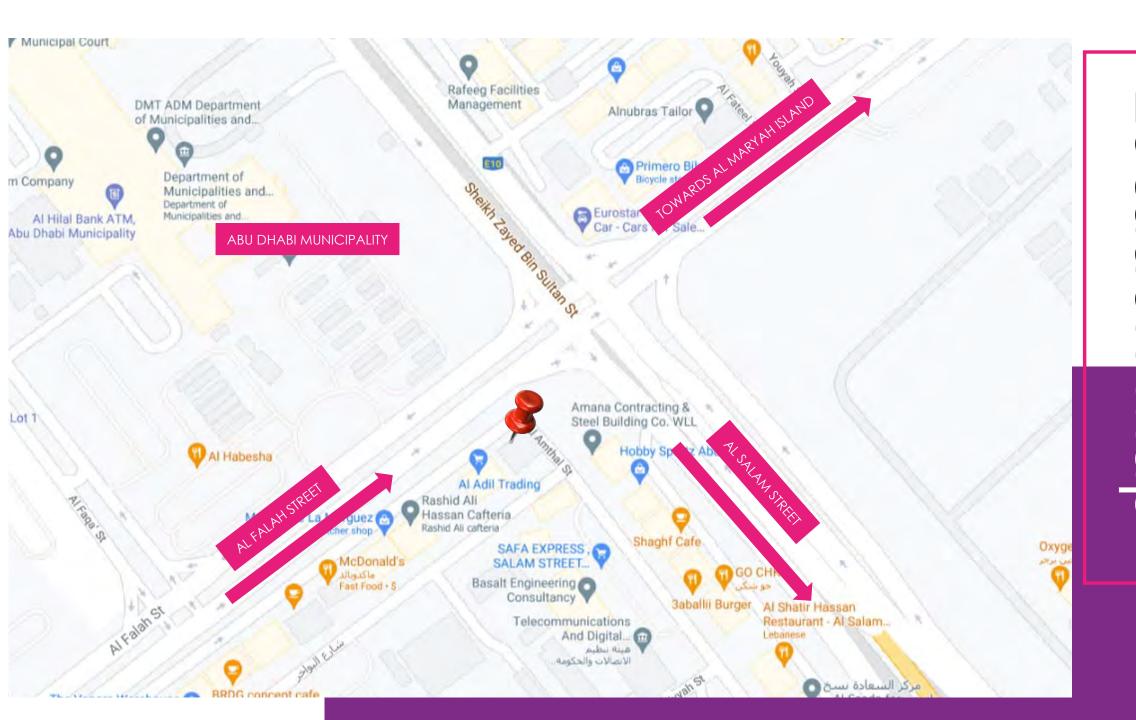

### Salam Street

Located on the intersection of Salam Street and Falah street highly visible from traffic entering Abu Dhabi Center and traffic inbound from Falah street towards Al Reem Island, Maryah Island and Abu Dhabi Mall.