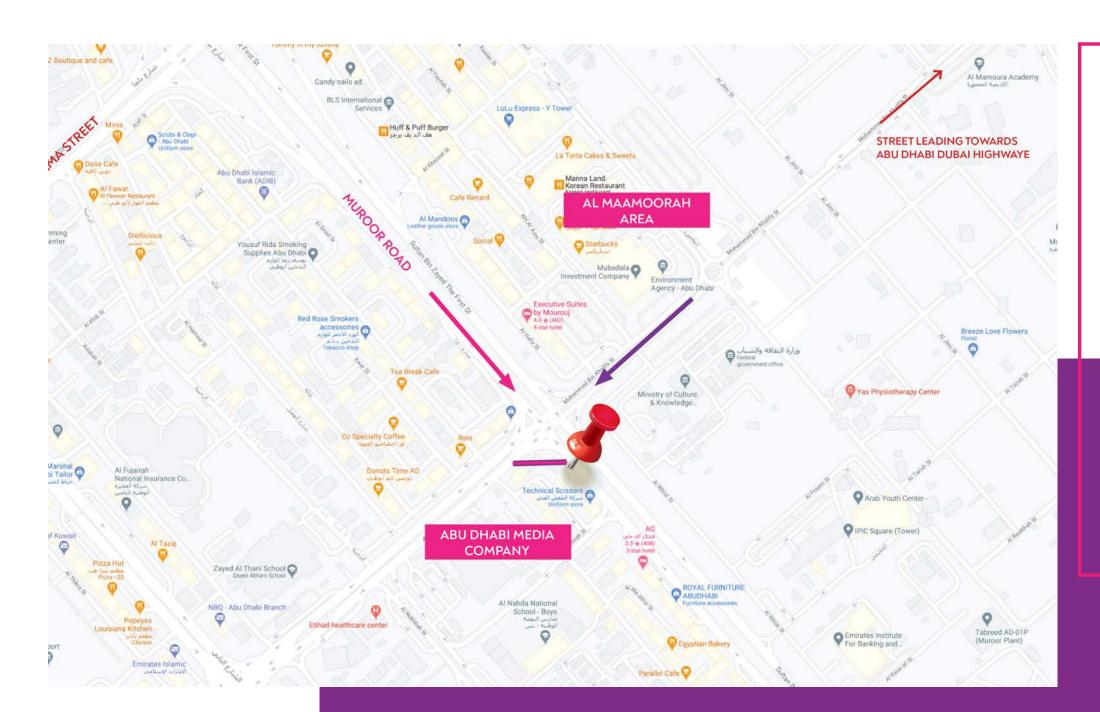

### **Al Muroor Road**

Located in Al Muroor road, one of the busiest main roads of Abu Dhabi. High visibility to traffic going towards Khalifa University, ADNEC and Musaffah.

9m x 5m