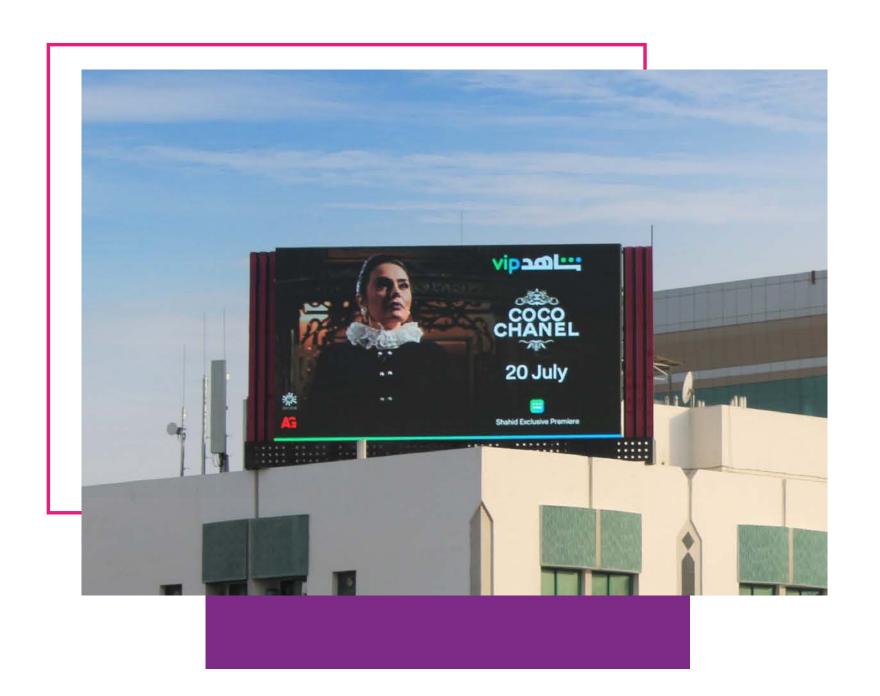

### ADLED2

### Salam Street

Located on the intersection of Salam Street and Falah street highly visible from traffic entering Abu Dhabi Center and traffic inbound from Falah street towards Al Reem Island, Maryah Island and Abu Dhabi Mall.

10.5m x 6m