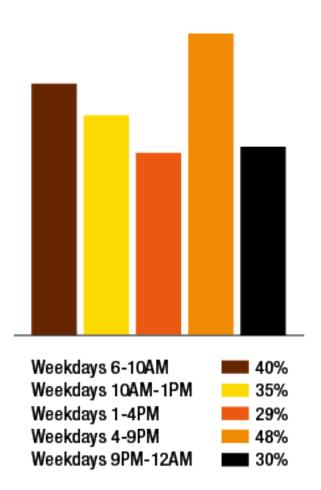

\*LISTENERSHIP BREAKDOWN

FM/AM = 48% Digital devices 📒 76%

In the car, bus or public transport 💻 60% At home, school, work or other <u>74%</u>