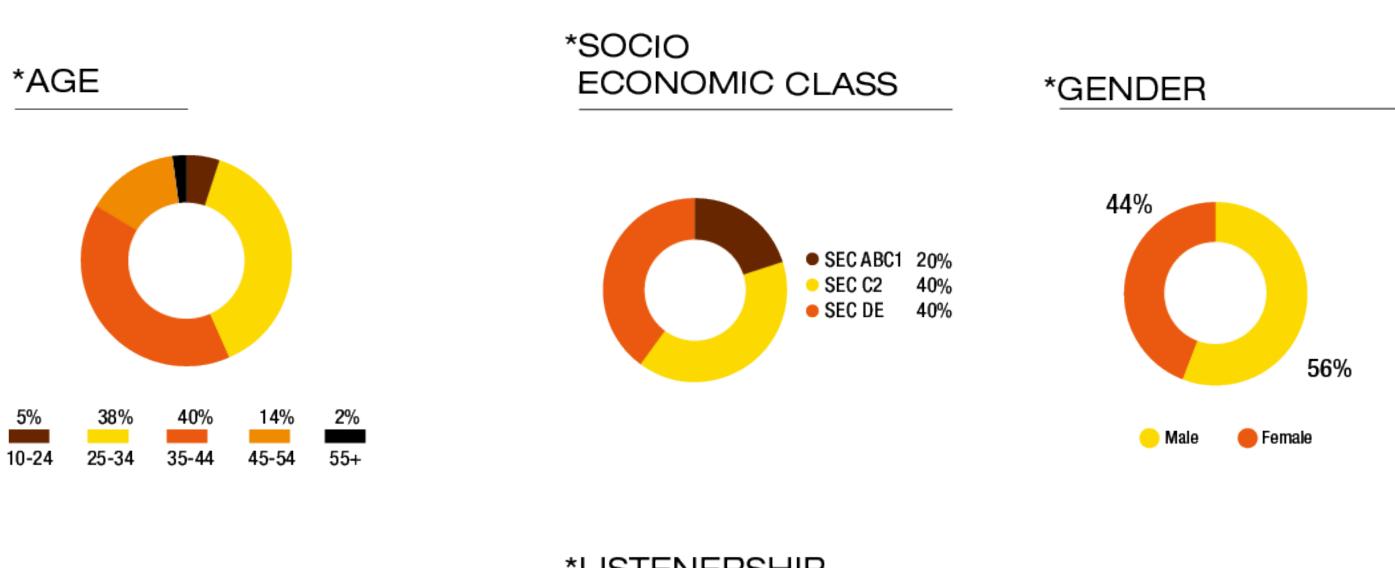

Through its multiple platforms, Tag 91.1 has captured listeners aged 25 to 39 who possess strong purchasing power and just like their favourite Tag 91.1 presenters, they embrace the UAE life - shopping, hanging out with friends, keeping up with the latest trends in music, entertainment, technology, information, and always finding reasons to smile.

## The UAE's #1 **Filipino radio station**

\*WEEKLY REACH 266,000

\*WEEKEND REACH 220,000

\*HOW LISTENED

\*EXCLUSIVE AUDIENCE 95,000

<u>\*TIME SPENT LISTENING</u> 5 Hours, 06 minutes

\*Source: Nielsen Q1 2020 RAM results

\*LISTENERSHIP BREAKDOWN

FM/AM = 48% Digital devices 📒 76%

In the car, bus or public transport 💻 60% At home, school, work or other <u>74%</u>

### \*LIVING WITH FAMILY