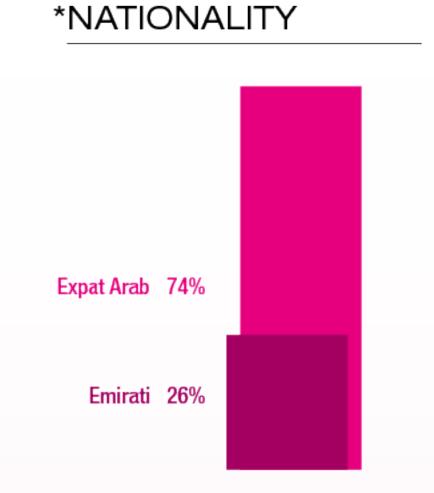

### **Dubai's #1 breakfast show for Expat Arabs**

\*WEEKLY REACH 333,000

\*WEEKEND REACH 146,000

\*TIME SPENT LISTENING
3 HOURS, 16 MINUTES

\*AGE