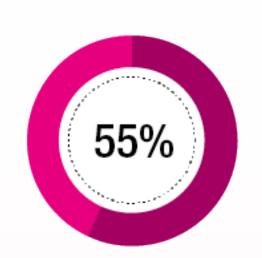

### **Dubai's #1 breakfast show for Expat Arabs**

\*WEEKLY REACH 333,000

\*WEEKEND REACH 146,000

\*TIME SPENT LISTENING
3 HOURS, 16 MINUTES

\*AGE