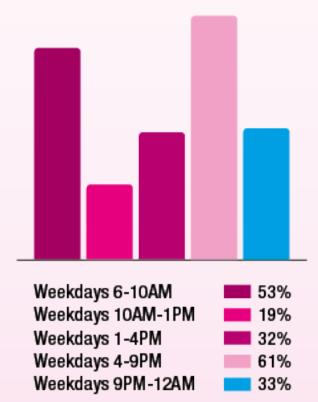

### **Dubai's #1 breakfast show for Expat Arabs**

\*WEEKLY REACH 333,000

\*WEEKEND REACH 146,000

\*TIME SPENT LISTENING
3 HOURS, 16 MINUTES

\*AGE