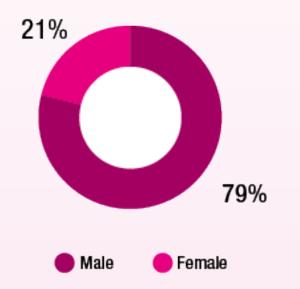

date with Khalid on what's trending in the UAE. Show Helou covers the latest hot spots in the UAE, features the top trending hashtags and YouTube videos. If you're interested in sports, tune in to Khalid as he gives you your daily dose of sports updates in his own charismatic way.



DJ Saed Murad
Thu to Sat from 10pm to 12am

DJ Saed Murad is the king of mixing and remixing. His signature style is all about selecting the hottest Arabic hits but also adding some international flavour. He is a true superstar DJ and has huge fan following across various nationalities and ages.



## INSIGHTS

### **Dubai's #1 breakfast show for Expat Arabs**

\*WEEKLY REACH 333,000

\*WEEKEND REACH 146,000

\*TIME SPENT LISTENING
3 HOURS, 16 MINUTES



\*AGE











#### \*LIVING WITH FAMILY



\*GENDER





# ON AIR RATE CARD

|         | <b>05:30 - 10:00</b><br>Breakfast | 10:01 - 13:00<br>Midmorning | 13:01 - 16:00<br>Afternoon | <b>16:01 - 21:00</b> Drive | 21:01 - 00:00<br>Night | 00:01- 05:30<br>Midnight | <b>06:00-21:00</b><br>BMAD | <b>05:30-00:00</b><br>ROS |
|---------|-----------------------------------|-----------------------------|----------------------------|----------------------------|------------------------|--------------------------|----------------------------|---------------------------|
| Weekday | 750                               | 500                         | 600                        | 750                        | 350                    | 75                       | 600                        | 525                       |
| Weekend | 125