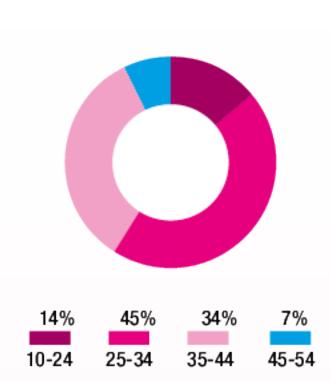

### **Dubai's #1 breakfast show for Expat Arabs**

\*WEEKLY REACH 333,000

\*WEEKEND REACH 146,000

\*TIME SPENT LISTENING
3 HOURS, 16 MINUTES

\*AGE

#### \*LIVING WITH FAMILY

\*GENDER