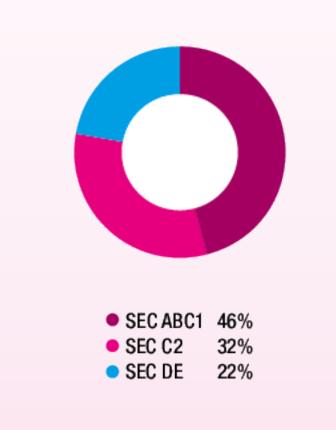

### **Dubai's #1 breakfast show for Expat Arabs**

\*WEEKLY REACH 333,000

\*WEEKEND REACH 146,000

\*TIME SPENT LISTENING
3 HOURS, 16 MINUTES

\*AGE