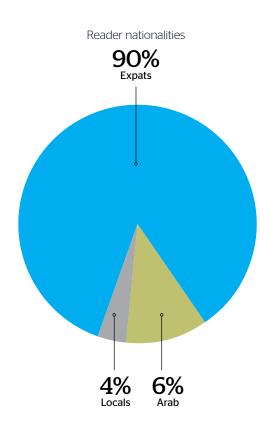

Copies **58,000** 

Readers **250,000** 

## Reach & visibility

Packaged six times a year with Khaleej Times, Inspired Living is delivered to all subscribers, along with placement in select residential communities and high-traffic locations. Inspired Living is an official media partner to the Association of Professional Interior Designers (APID) and distributed at all APID events. Check out current and past issues at e.ktinspiredliving.com