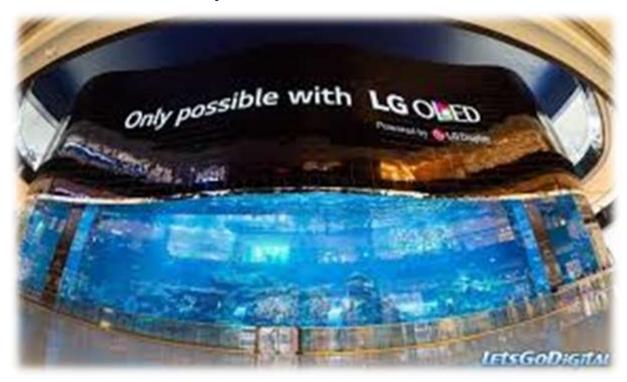

### Dubai Aquarium - OLED Wall

Dimensions: 50m (W) X 14m (H)

https://drive.google.com/file/d/0By7LWgf0MMRVRF8wb1pGOXI4aE0/view?usp=sharing

### Dubai Aquarium - OLED Wall

Dimensions: 50m (W) X 14m (H)

## Dubai Aquarium - OLED Wall

#### Dimensions: 50m (W) X 14m (H)