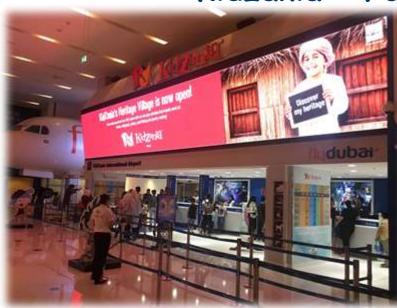

s Marina Mall      | 0.3 Millions               | 4 Millions           |
| Kidzania                      | 0.5 Millions               | 19 Millions          |
| VR (Sega)                     | 1.3 Millions               | 19 Millions          |

\* Statistics are as per actual footfall visitors per attraction & Zone - Source Emaar Malls





## Dubai Ice Rink - LED Wall



Dimensions: 64m (W) X 19m (H)





### Dubai Ice Rink - LED Wall



Dimensions: 64m (W) X 19m (H)





### Dubai Aquarium - OLED Wall



Dimensions: 50m (W) X 14m (H)

https://drive.google.com/file/d/0By7LWgf0MMRVRF8wb1pGOXI4aE0/view?usp=sharing



### Dubai Aquarium - OLED Wall



Dimensions: 50m (W) X 14m (H)





## Dubai Aquarium - OLED Wall



#### Dimensions: 50m (W) X 14m (H)











### Kidzania – Façade LED





#### Dimensions: 16m (W) X 2m (H)





## Reel Cinemas Dubai Mall – Main Lobby Hero LED Screen



Dimensions: 17m (W) X 5m (H)





### Reel Cinemas Dubai Mall - Triangular LED Screen



Reel Cinema The Dubai Mall, Dubai – Proposed Cinema entrance corridor

#### Dimensions: 4.5m (W) X 2.6m (H)





### Reel Cinemas Dubai Mall - Main Hero LED Screen



Dimensions: 14m (W) X 4.6m (H)





## Reel Cinemas Dubai Marina Mall – Curved LED Screen



Dimensions: 4.25m (W) X 1.75m (H)





### Reel Cinemas Dubai Marina Mall – Curved LED Screen



#### Dimensions: 4.25m (W) X 1.75m (H)





## Emaar Entertainment Digital Assets Commercial Policy





## **Commercial Policy - Media**

|       | Emaar Entertainment Commercial Policy |                     |       |                            |