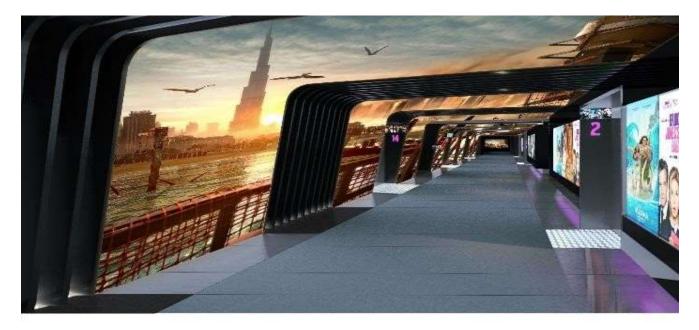

### Reel Cinemas Dubai Mall - Triangular LED Screen

Reel Cinema The Dubai Mall, Dubai – Proposed Cinema entrance corridor

#### Dimensions: 4.5m (W) X 2.6m (H)