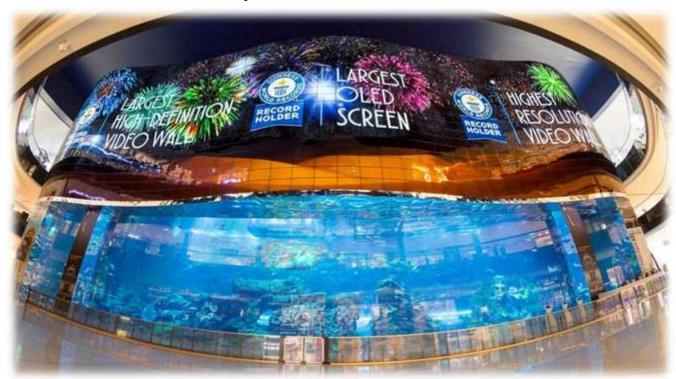

### Dubai Aquarium - OLED Wall

Dimensions: 50m (W) X 14m (H)

https://drive.google.com/file/d/0By7LWgf0MMRVRF8wb1pGOXI4aE0/view?usp=sharing

### Dubai Aquarium - OLED Wall

Dimensions: 50m (W) X 14m (H)

## Dubai Aquarium - OLED Wall

#### Dimensions: 50m (W) X 14m (H)