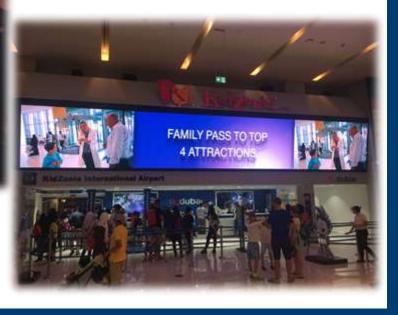

Marina Mall      | 0.3 Millions               | 4 Millions           |
| Kidzania                      | 0.5 Millions               | 19 Millions          |
| VR (Sega)                     | 1.3 Millions               | 19 Millions          |

\* Statistics are as per actual footfall visitors per attraction & Zone - Source Emaar Malls





## Dubai Ice Rink - LED Wall



Dimensions: 64m (W) X 19m (H)





### Dubai Ice Rink - LED Wall



Dimensions: 64m (W) X 19m (H)





### Dubai Aquarium - OLED Wall



Dimensions: 50m (W) X 14m (H)

https://drive.google.com/file/d/0By7LWgf0MMRVRF8wb1pGOXI4aE0/view?usp=sharing



### Dubai Aquarium - OLED Wall



Dimensions: 50m (W) X 14m (H)





## Dubai Aquarium - OLED Wall



#### Dimensions: 50m (W) X 14m (H)











### Kidzania – Façade LED





#### Dimensions: 16m (W) X 2m (H)





## Reel Cinemas Dubai Mall – Main Lobby Hero LED Screen



Dimensions: 17m (W) X 5m (H)





### Reel Cinemas Dubai Mall - Triangular LED Screen



Reel Cinema The Dubai Mall, Dubai – Proposed Cinema entrance corridor

#### Dimensions: 4.5m (W) X 2.6m (H)





### Reel Cinemas Dubai Mall - Main Hero LED Screen



Dimensions: 14m (W) X 4.6m (H)





## Reel Cinemas Dubai Marina Mall – Curved LED Screen



Dimensions: 4.25m (W) X 1.75m (H)





### Reel Cinemas Dubai Marina Mall – Curved LED Screen



#### Dimensions: 4.25m (W) X 1.75m (H)





## Emaar Entertainment Digital Assets Commercial Policy





## **Commercial Policy - Media**

|       | Emaar Entertainment Commercial Policy |                     |       |                            |