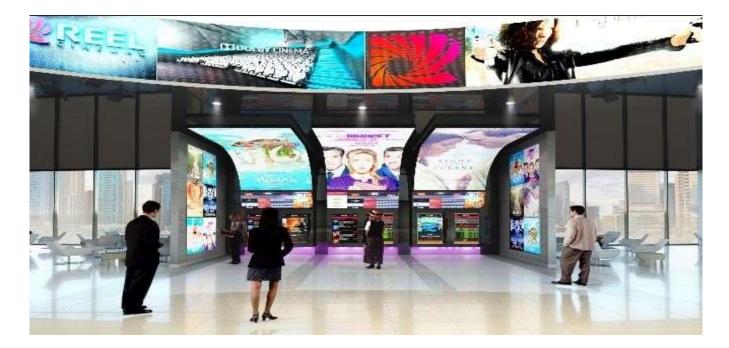

## Reel Cinemas Dubai Mall – Main Lobby Hero LED Screen

Dimensions: 17m (W) X 5m (H)

### Reel Cinemas Dubai Mall - Main Hero LED Screen

Dimensions: 14m (W) X 4.6m (H)