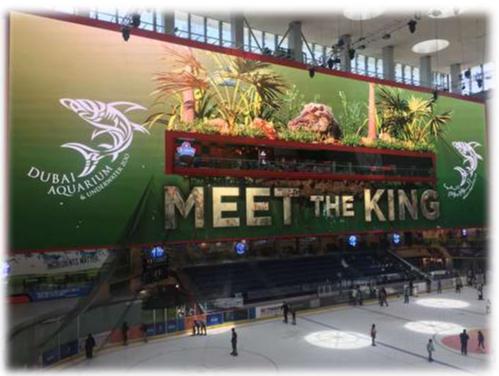

## Dubai Ice Rink - LED Wall

Dimensions: 64m (W) X 19m (H)

### Dubai Ice Rink - LED Wall

Dimensions: 64m (W) X 19m (H)