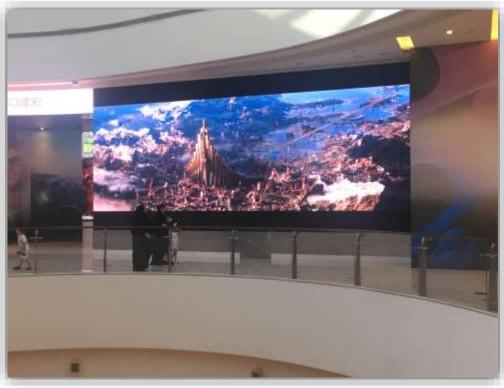

Rink - LED Wall



Dimensions: 64m (W) X 19m (H)





### Dubai Ice Rink - LED Wall



Dimensions: 64m (W) X 19m (H)





### Dubai Aquarium - OLED Wall



Dimensions: 50m (W) X 14m (H)

https://drive.google.com/file/d/0By7LWgf0MMRVRF8wb1pGOXI4aE0/view?usp=sharing



### Dubai Aquarium - OLED Wall



Dimensions: 50m (W) X 14m (H)





## Dubai Aquarium - OLED Wall



#### Dimensions: 50m (W) X 14m (H)











### Kidzania – Façade LED





#### Dimensions: 16m (W) X 2m (H)





## Reel Cinemas Dubai Mall – Main Lobby Hero LED Screen



Dimensions: 17m (W) X 5m (H)





### Reel Cinemas Dubai Mall - Triangular LED Screen



Reel Cinema The Dubai Mall, Dubai – Proposed Cinema entrance corridor

#### Dimensions: 4.5m (W) X 2.6m (H)





### Reel Cinemas Dubai Mall - Main Hero LED Screen



Dimensions: 14m (W) X 4.6m (H)





## Reel Cinemas Dubai Marina Mall – Curved LED Screen



Dimensions: 4.25m (W) X 1.75m (H)





### Reel Cinemas Dubai Marina Mall – Curved LED Screen



#### Dimensions: 4.25m (W) X 1.75m (H)





## Emaar Entertainment Digital Assets Commercial Policy





## **Commercial Policy - Media**

|       | Emaar Entertainment Commercial Policy |                     |       |                            |                        |             |             |               |               |
|-------|---------------------------------------|---------------------|-------|----------------------------|------------------------|-------------|-------------|---------------|---------------|
| Asset | Inventory List                        | Dimensions          | Count | A