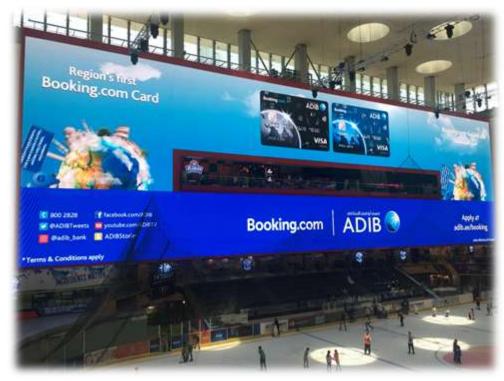

## Dubai Ice Rink - LED Wall

Dimensions: 64m (W) X 19m (H)

### Dubai Ice Rink - LED Wall

Dimensions: 64m (W) X 19m (H)