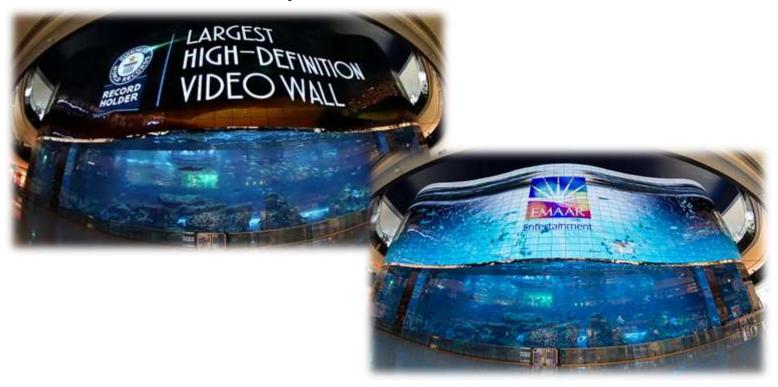

### Dubai Aquarium - OLED Wall

Dimensions: 50m (W) X 14m (H)

https://drive.google.com/file/d/0By7LWgf0MMRVRF8wb1pGOXI4aE0/view?usp=sharing

### Dubai Aquarium - OLED Wall

Dimensions: 50m (W) X 14m (H)

## Dubai Aquarium - OLED Wall

#### Dimensions: 50m (W) X 14m (H)