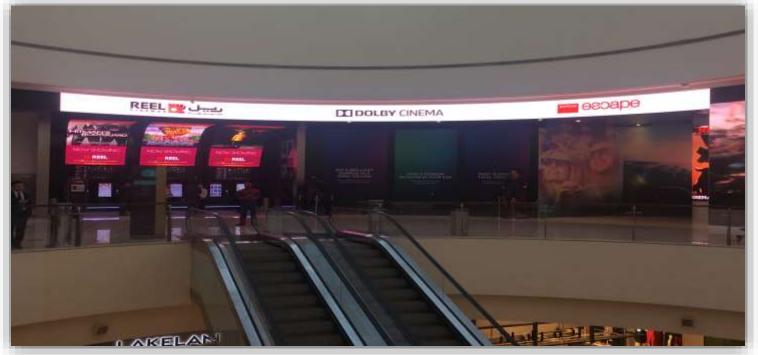

## Reel Cinemas Dubai Mall – Main Lobby Hero LED Screen

Dimensions: 17m (W) X 5m (H)

### Reel Cinemas Dubai Mall - Triangular LED Screen

Reel Cinema The Dubai Mall, Dubai – Proposed Cinema entrance corridor

#### Dimensions: 4.5m (W) X 2.6m (H)

### Reel Cinemas Dubai Mall - Main Hero LED Screen

Dimensions: 14m (W) X 4.6m (H)