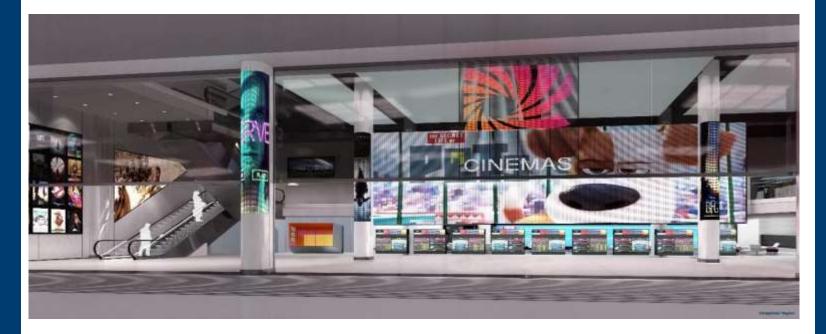

## Reel Cinemas Dubai Mall – Main Lobby Hero LED Screen

Dimensions: 17m (W) X 5m (H)

### Reel Cinemas Dubai Mall - Triangular LED Screen

Reel Cinema The Dubai Mall, Dubai – Proposed Cinema entrance corridor

#### Dimensions: 4.5m (W) X 2.6m (H)

### Reel Cinemas Dubai Mall - Main Hero LED Screen

Dimensions: 14m (W) X 4.6m (H)