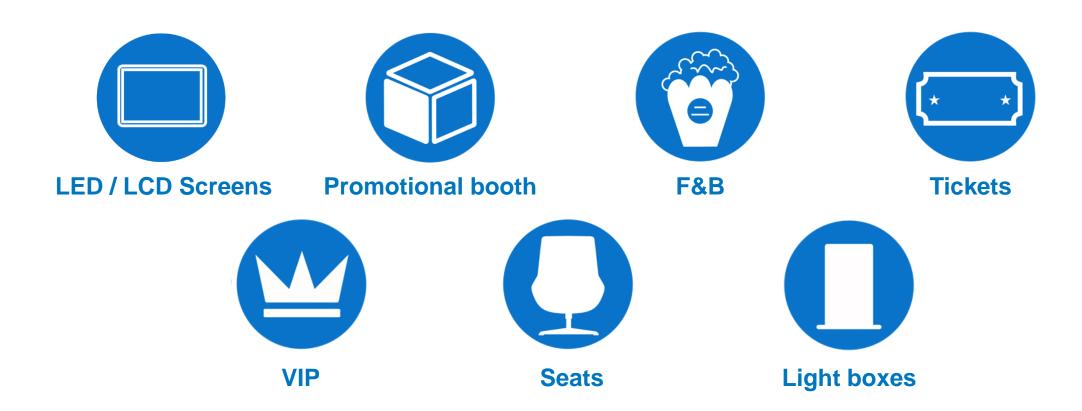

# Off-screen Sales Packages

Qatar

#### From the moment your target steps in, till they leave the cinema!

#### A Wealth of Opportunities to Reach your Audience

#### Off-screen rate card – LED/LCD Screens

Capture the audience as soon as they step into the cinema.

| Locations          | # of screens              | Screen<br>Location | Loop<br>length | Campaign<br>Duration | Rate<br>(30 seconds) |
|--------------------|---------------------------|--------------------|----------------|----------------------|----------------------|
| Novo Mall of Qatar | 2 LED<br>(3m x 2.5m)      | Main lobby         | 5 minutes      | 4 weeks              | QAR 70,000           |
| Novo The Pearl     | 1 Video Wall<br>(5m x 3m) | Main lobby         | 5 minutes      | 4 weeks              | QAR 32,000           |
| Cineco City Centre | 4 LCD                     | Concessions        | 5 minutes      |                      |                      |
| Cineco Gulf Mall   | 1 Video Wall<br>(7m x 4m) | Main lobby         | 5 minutes      | 4 weeks              | QAR 59,000           |
| Cineco Al Khor     | 2 LCD                     | Main lobby         | 5 minutes      |                      |                      |

## Off-screen rate card – Lightboxes

Accompany your audience as they walk to the movie theater, and as they leave the cinema

| Locations             | # of<br>screens | Screen<br>Location | Display time/loop | Loop<br>length | Campaign Duration | Rate       |
|-----------------------|-----------------|--------------------|-------------------|----------------|-------------------|------------|
| Novo Mall of<br>Qatar | 5               | Across cinema      | 15s               | 1m30s          | 4 weeks           | QAR 15,000 |
| Cineco Gulf Mall      | 5               | Across cinema      | 15s               | 1m30s          | 4 weeks           | QAR 15,000 |
| Cineco Al Khor        | 4               | Main lobby         | 15s               | 1m30s          | 4 weeks           | QAR 12,000 |

#### Off-screen rate card – Promotional Booths

An outstanding opportunity to interact with your audience face-to-face.

| Locations          | Size of the<br>booth<br>(W x L x H) | Campaign<br>Duration | Rate       |
|--------------------|-------------------------------------|----------------------|------------|
| Novo Mall of Qatar | 3x3x2.4m                            | 4 weeks              | QAR 32,000 |
| Novo The Pearl     | 3x3x3m                              | 4 weeks              | QAR 32,000 |
| Cineco Villaggio   | 3x3x3m                              | 4 weeks              | QAR 35,000 |
| Cineco City Centre | 3x3x3m                              | 4 weeks              | QAR 35,000 |
| Cineco Gulf Mall   | 3x3x3m                              | 4 weeks              | QAR 35,000 |