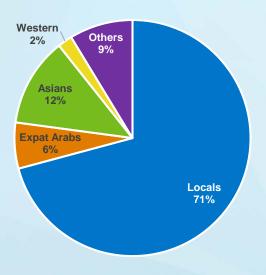

## Highly sought-after audience

#### Those who go to the cinema represent:

62%
Of Qataris

**72%**Of the 15-24 years old

41% Live in a Single House / Villa

62%
Have a university degree

And 26% are below 24 years old

Source: TGI Qatar 2017