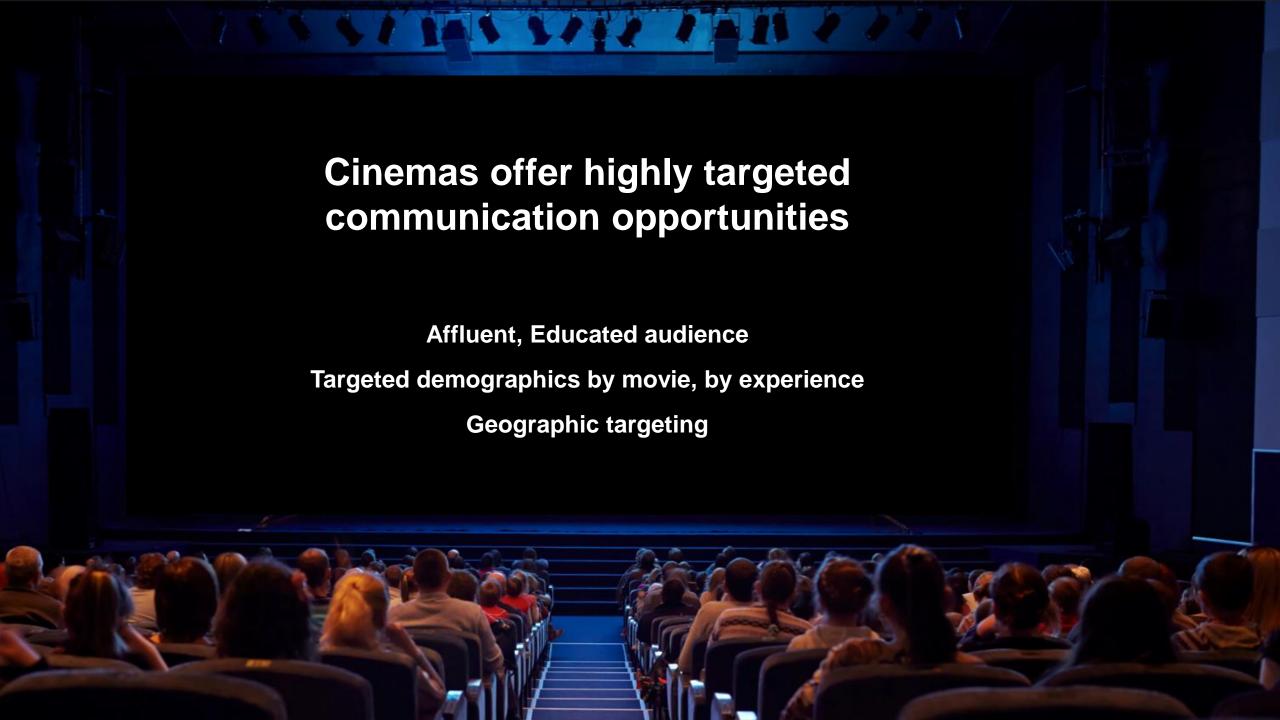

## Highly sought-after audience

#### Those who go to the cinema represent:

62%
Of Qataris

**72%**Of the 15-24 years old

41% Live in a Single House / Villa

62%
Have a university degree

And 26% are below 24 years old

Source: TGI Qatar 2017