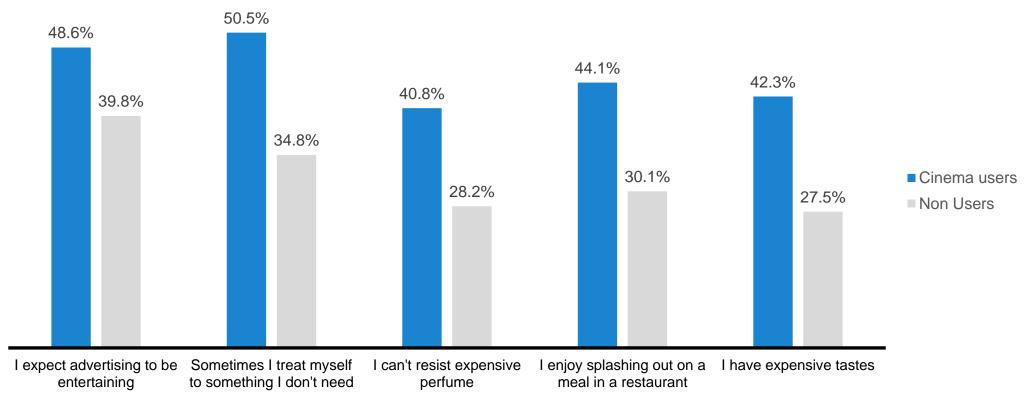

# Cinema goers enjoy advertising and are more likely to make impulsive purchases!

#### Psychographics of cinema goers vs. non-users in Qatar

Source: TGI Qatar 2017