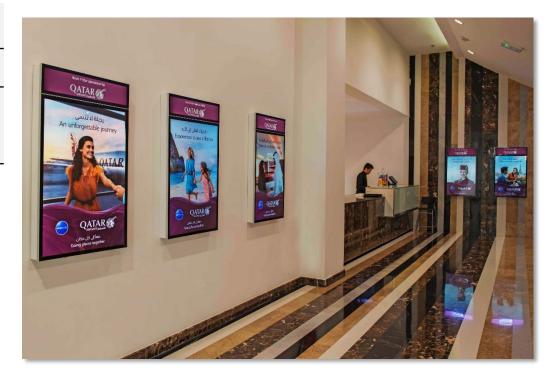

#### Off-screen rate card – LED/LCD Screens

Capture the audience as soon as they step into the cinema.

| Locations          | # of screens              | Screen<br>Location | Loop<br>length | Campaign<br>Duration | Rate<br>(30 seconds) |
|--------------------|---------------------------|--------------------|----------------|----------------------|----------------------|
| Novo Mall of Qatar | 2 LED<br>(3m x 2.5m)      | Main lobby         | 5 minutes      | 4 weeks              | QAR 70,000           |
| Novo The Pearl     | 1 Video Wall<br>(5m x 3m) | Main lobby         | 5 minutes      | 4 weeks              | QAR 32,000           |
| Cineco City Centre | 4 LCD                     | Concessions        | 5 minutes      |                      |                      |
| Cineco Gulf Mall   | 1 Video Wall<br>(7m x 4m) | Main lobby         | 5 minutes      | 4 weeks              | QAR 59,000           |
| Cineco Al Khor     | 2 LCD                     | Main lobby         | 5 minutes      |                      |                      |

## Off-screen rate card – Lightboxes

Accompany your audience as they walk to the movie theater, and as they leave the cinema

| Locations             | # of<br>screens | Screen<br>Location | Display time/loop | Loop<br>length | Campaign Duration | Rate       |
|-----------------------|-----------------|--------------------|-------------------|----------------|-------------------|------------|
| Novo Mall of<br>Qatar | 5               | Across cinema      | 15s               | 1m30s          | 4 weeks           | QAR 15,000 |
| Cineco Gulf Mall      | 5               | Across cinema      | 15s               | 1m30s          | 4 weeks           | QAR 15,000 |
| Cineco Al Khor        | 4               | Main lobby         | 15s               | 1m30s          | 4 weeks           | QAR 12,000 |