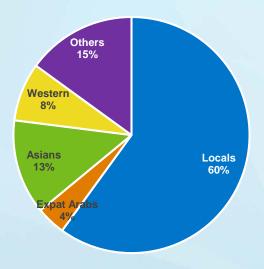

#### Those who go to the cinema represent:

62%
Of Qataris

**72%**Of the 15-24 years old

41% Live in a Single House / Villa

62%
Have a university degree

And 26% are below 24 years old

Source: TGI Qatar 2017