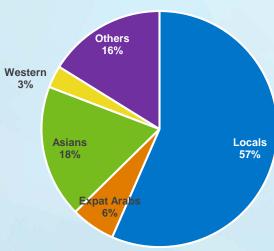

# Cinemas reach more than half the population of Qatar

#### **Reach by medium in Qatar**

Source: TGI Qatar 2017