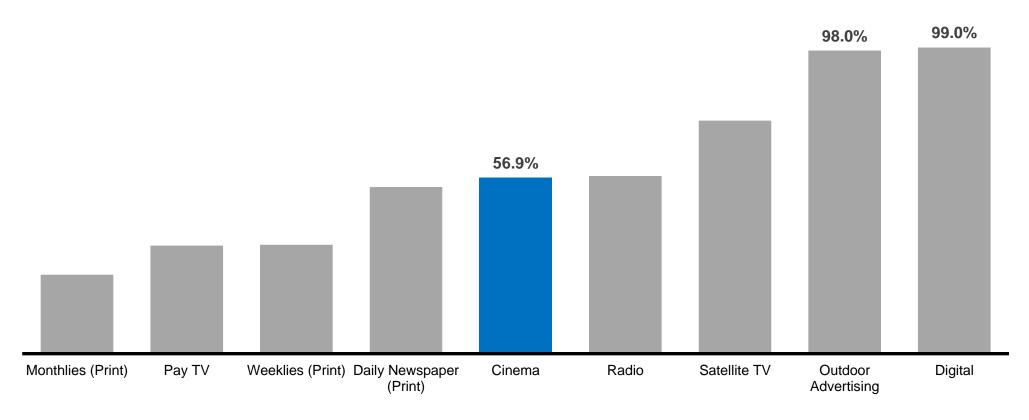

# Cinemas reach more than half the population of Qatar

#### **Reach by medium in Qatar**

Source: TGI Qatar 2017