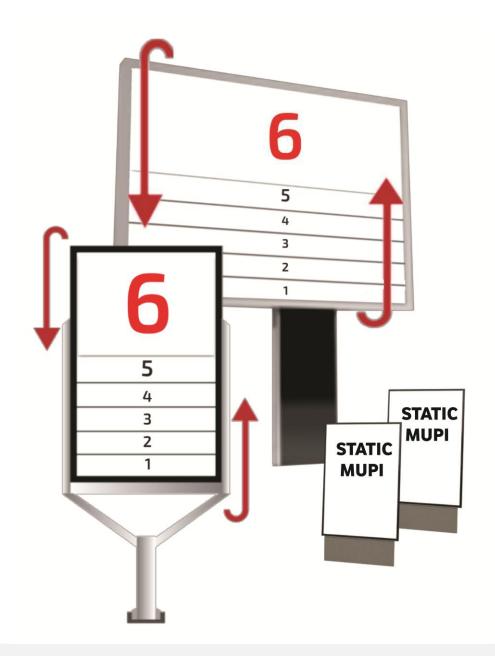

#### **MUST DESTINATION & ENGAGING TOOL:**

• 84 Stations all over Kuwait, 190 thousand visitors per day, with an average of 6 visits per month – Reach the consumer while On-The-Go

- CATCHY: Synchronized Scrolling System capturing consumer's attention, 3 to 5 minutes minimum of direct exposure, 15 sec. pause/ visual - maximum of 6 visuals
- SMART VISIBILITY: Semi-circle disposition visible from all angles; consumer has time to read and retain the message
- DIVERSIFIED: 3 hardware formats: Mega Giant Mupi (Vertical format of 2mx3m) - Mupi at entrances & exits and special operation opportunity to engage with the consumer

### **Giant Mupi**

- Size: W 120 cm x H 180 cm
- Visible Size: 114 x 174 cm
- Lights: Neon Black-lit
- Resolutions: 100 dpi