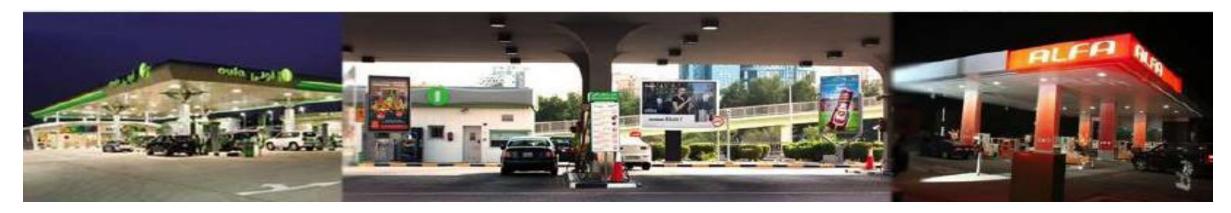

## **Petrol Stations All Over Kuwait:**

# Alfa & Oula

#### **MUST DESTINATION & ENGAGING TOOL:**

• 84 Stations all over Kuwait, 190 thousand visitors per day, with an average of 6 visits per month – Reach the consumer while On-The-Go

- CATCHY: Synchronized Scrolling System capturing consumer's attention, 3 to 5 minutes minimum of direct exposure, 15 sec. pause/ visual - maximum of 6 visuals
- SMART VISIBILITY: Semi-circle disposition visible from all angles; consumer has time to read and retain the message
- DIVERSIFIED: 3 hardware formats: Mega Giant Mupi (Vertical format of 2mx3m) - Mupi at entrances & exits and special operation opportunity to engage with the consumer