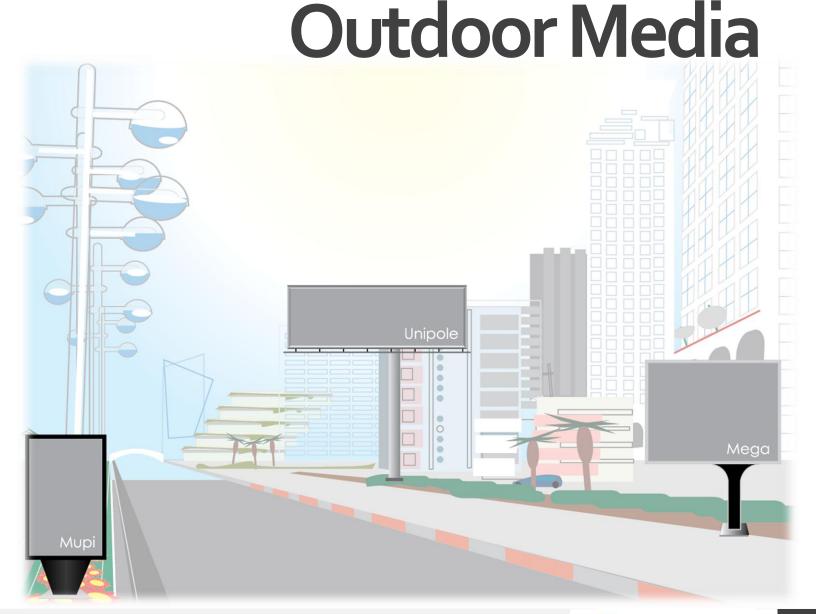

### Unipole

• Size: W 800 cm x H 300 cm

Visible Size: 800cm x 300cm

• Lights: Neon Black-lit

• Resolution: 40 dpi

### Mega

Size: W 400 cm x H 300 cm

Visible Size: 400cm x 300cm

• Lights: LED Black-lit

• Resolution: 40 dpi

### Mupi

• Size: W 120 cm x H 180 cm

Visible Size: 114 x 174 cm

Lights: Neon Black-lit

• Resolutions: 100 dpi