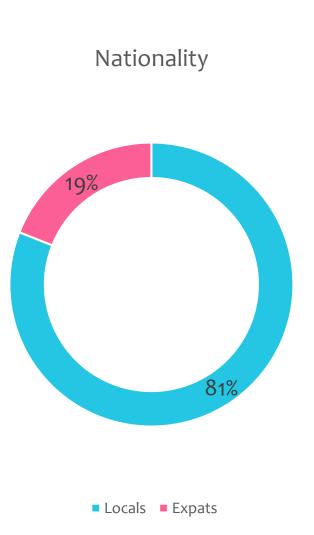

walli Governorate was split in two.



#### PETROL STATIONS





## **Mubarak AlKabeer Governorate:**

- Mubarak Al Kabeer lies on an area of about 104 square kilometers and encompasses Mubarak Al-Kabeer, Adan, Qurain, Qurain Souks, Qusoor, Sabah Al-Salem, Massayel, Messilah, Abu Fatirah, Abu Al-Hassaniya, Subhan and Funaitees.
- The Governorate whose residents are mostly Kuwaitis includes big entertainment centers and most importantly Al Qurain Trade market which covers a variety of sectors such as automotive, furniture, restaurants and coffee shops, and the Sahara & Murouj Area is a popular lifestyle destination offering the best mix of restaurants and entertainment in Kuwait.





# Highlights of what Mubarak Al Kabeer includes:













## Mubarak AlKabeer Gov.

## DEMOGRAPHICS









# RATE CARD / KWD

#### MUBARAK ALKABEER GOVERNORATE

| MUBARAK<br>ALKABEER | SIZE      | FACES | DURATION | GROSS COST | PRODUCTION<br>COST |
|---------------------|-----------|-------|----------|------------|--------------------|
| UNIPOLE             | 8mx3m     | 2     | 4 weeks  | KWD 5,040  | KWD 1,000          |
| MEGA                | 4mx3m     | 40    | 2 weeks  | KWD 17,100 | KWD 1,000          |
| MUPI                | 1.8mx1.2m | 50    | 2 weeks  | KWD 5,950  | KWD 500            |

### Unipole

• Size: W 800 cm x H 300 cm

Visible Size: 800cm x 300cm

• Lights: Neon Black-lit

• Resolution: 40 dpi

### Mega

Size: W 400 cm x H 300 cm

Visible Size: 400cm x 300cm

• Lights: LED Black-lit

• Resolution: 40 dpi

### Mupi

• Size: W 120 cm x H 180 cm

Visible Size: 114 x 174