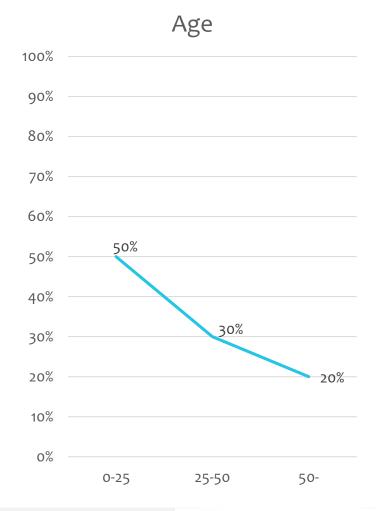

lli Governorate was split in two.



#### PETROL STATIONS





## **Mubarak AlKabeer Governorate:**

- Mubarak Al Kabeer lies on an area of about 104 square kilometers and encompasses Mubarak Al-Kabeer, Adan, Qurain, Qurain Souks, Qusoor, Sabah Al-Salem, Massayel, Messilah, Abu Fatirah, Abu Al-Hassaniya, Subhan and Funaitees.
- The Governorate whose residents are mostly Kuwaitis includes big entertainment centers and most importantly Al Qurain Trade market which covers a variety of sectors such as automotive, furniture, restaurants and coffee shops, and the Sahara & Murouj Area is a popular lifestyle destination offering the best mix of restaurants and entertainment in Kuwait.





# Highlights of what Mubarak Al Kabeer includes:













## Mubarak AlKabeer Gov.

## DEMOGRAPHICS









# RATE CARD / KWD

#### MUBARAK ALKABEER GOVERNORATE

| MUBARAK<br>ALKABEER | SIZE      | FACES | DURATION | GROSS COST | PRODUCTION<br>COST |
|---------------------|-----------|-------|----------|------------|--------------------|
| UNIPOLE             | 8mx3m     | 2     | 4 weeks  | KWD 5,040  | KWD 1,000          |
| MEGA                | 4mx3m     | 40    | 2 weeks  | KWD 17,100 | KWD 1,000          |
| MUPI                | 1.8mx1.2m | 50    | 2 weeks  | KWD 5,950  | KWD 500            |

### Unipole

• Size: W 800 cm x H 300 cm

Visible Size: 800cm x 300cm

• Lights: Neon Black-lit

• Resolution: 40 dpi

### Mega

Size: W 400 cm x H 300 cm

Visible Size: 400cm x 300cm

• Lights: LED Black-lit

• Resolution: 40 dpi

### Mupi

• Size: W 120 cm x H 180 cm

Visible Size: 114 x 174 c