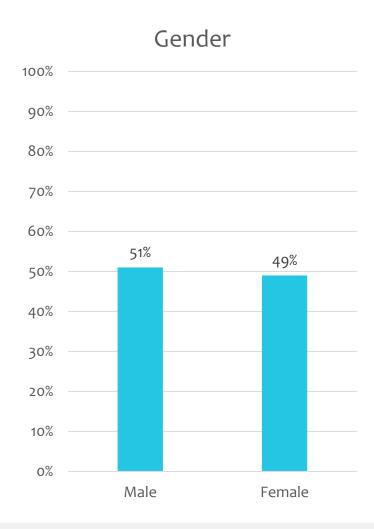

Hawalli Governorate was split in two.



#### PETROL STATIONS





## **Mubarak AlKabeer Governorate:**

- Mubarak Al Kabeer lies on an area of about 104 square kilometers and encompasses Mubarak Al-Kabeer, Adan, Qurain, Qurain Souks, Qusoor, Sabah Al-Salem, Massayel, Messilah, Abu Fatirah, Abu Al-Hassaniya, Subhan and Funaitees.
- The Governorate whose residents are mostly Kuwaitis includes big entertainment centers and most importantly Al Qurain Trade market which covers a variety of sectors such as automotive, furniture, restaurants and coffee shops, and the Sahara & Murouj Area is a popular lifestyle destination offering the best mix of restaurants and entertainment in Kuwait.





# Highlights of what Mubarak Al Kabeer includes:













## Mubarak AlKabeer Gov.

## DEMOGRAPHICS









# RATE CARD / KWD

#### MUBARAK ALKABEER GOVERNORATE

| MUBARAK<br>ALKABEER | SIZE      | FACES | DURATION | GROSS COST | PRODUCTION<br>COST |
|---------------------|-----------|-------|----------|------------|--------------------|
| UNIPOLE             | 8mx3m     | 2     | 4 weeks  | KWD 5,040  | KWD 1,000          |
| MEGA                | 4mx3m     | 40    | 2 weeks  | KWD 17,100 | KWD 1,000          |
| MUPI                | 1.8mx1.2m | 50    | 2 weeks  | KWD 5,950  | KWD 500            |

### Unipole

• Size: W 800 cm x H 300 cm

Visible Size: 800cm x 300cm

• Lights: Neon Black-lit

• Resolution: 40 dpi

### Mega

Size: W 400 cm x H 300 cm

Visible Size: 400cm x 300cm

• Lights: LED Black-lit

• Resolution: 40 dpi

### Mupi

• Size: W 120 cm x H 180 cm

Visible Size: 114 x 1