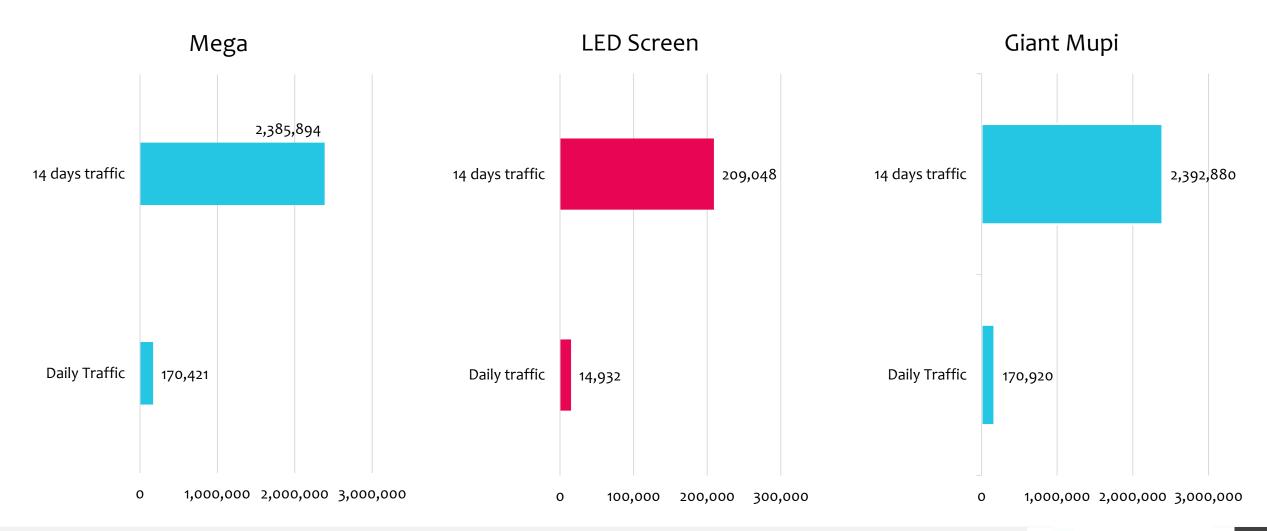

lutions: 100 dpi



## **Petrol Stations All Over Kuwait:**

# Alfa & Oula

#### **MUST DESTINATION & ENGAGING TOOL:**

• 84 Stations all over Kuwait, 190 thousand visitors per day, with an average of 6 visits per month – Reach the consumer while On-The-Go



- CATCHY: Synchronized Scrolling System capturing consumer's attention, 3 to 5 minutes minimum of direct exposure, 15 sec. pause/ visual - maximum of 6 visuals
- SMART VISIBILITY: Semi-circle disposition visible from all angles; consumer has time to read and retain the message
- DIVERSIFIED: 3 hardware formats: Mega Giant Mupi (Vertical format of 2mx3m) - Mupi at entrances & exits and special operation opportunity to engage with the consumer



# **Service Stations**



















## **Petrol Stations Traffic**

## DEMOGRAPHICS





# **PSM Media**

### Mega

- Size: W 400 cm x H 300 cm
- Visible Size: 400cm x 300cm
- Lights: LED Black-lit
- Resolution: 40 dpi

### **Giant Mupi**

- Size: W 120 cm x H 180 cm
- Visible Size: 114 x 174 cm
- Lights: Neon Black-lit
- Resolutions: 100 dpi

## **LEDSCREENS**











## **PSM LED SCREENS**

| serial | Alfa l Oula | #P.S. | location        | Address                                 | Gov.    | screens size |
|--------|-------------|-------|-----------------|-----------------------------------------|---------|--------------|
| 1      | Alfa        | 25    | Plajat street   | Next to Al-Seef Hospital                | Hawally | 4mx6m        |
| 2      | Alfa        | 48    | Al-Sha'ab       | Next to Zoom Restaurants<br>Complex     | Hawally | 4mx6m        |
| 3      | Alf