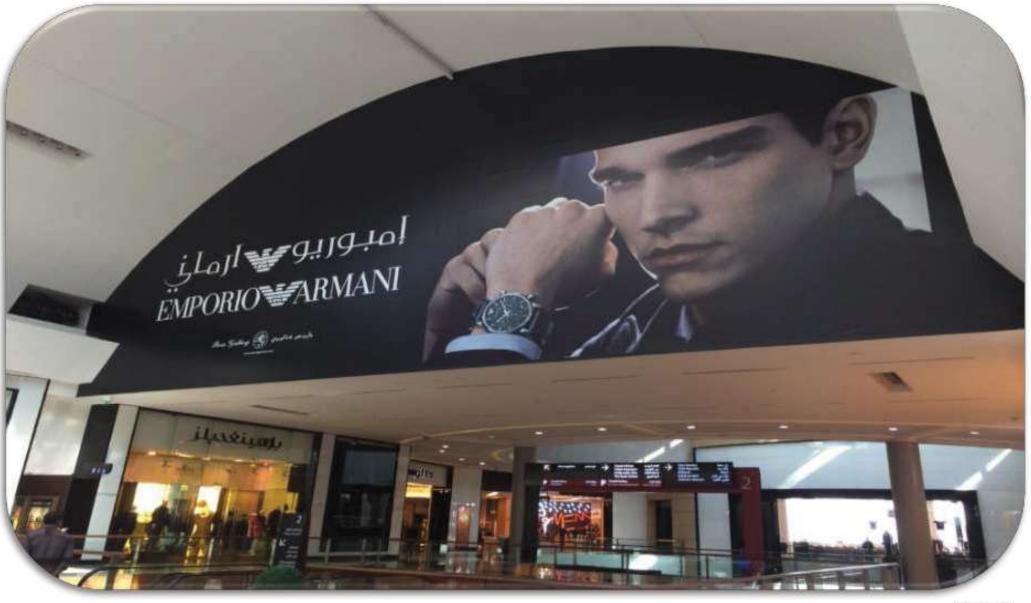

## **Ceiling Banners**

| Media recommended:  | Ceiling Banners                                               |
|---------------------|---------------------------------------------------------------|
| Number of Circuits: | 6                                                             |
| Faces per Circuit:  | 12 Faces                                                      |
| Location:           | Fashion avenue, Galeries La Fayette,<br>Next to Bloomingdales |
| Gross Rate:         | 115,000 AED/Month                                             |