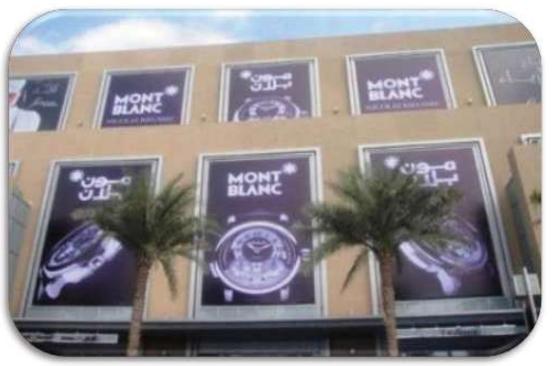

## Wall Branding on Top of Bloomingdales

## Wall Branding near Water Fall

## Wall Branding on Top of Star Atrium

## **Total Recommended Package**

Media Recommended:

Media Details:

**Gross Rate:** 

Wall Branding

1 Wall

250,000 AED / 3 Months