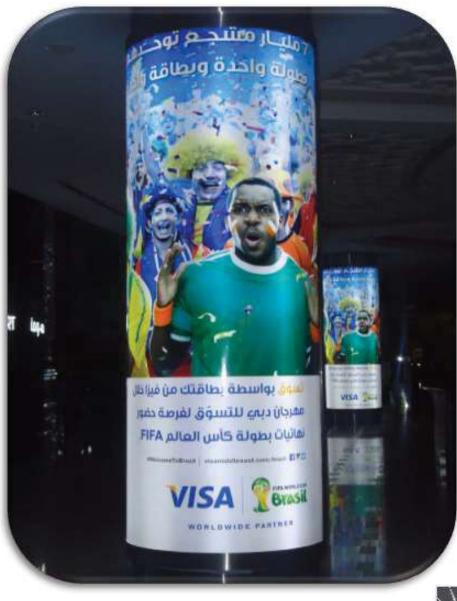

## **Backlit Pillars**

| The Dubai Mall >> Tota | I Recommended Package   |
|------------------------|-------------------------|
| Media Recommended:     | Backlit Pillar Branding |
| Location:              | Mall-Wide               |
| Number of pillars:     | 20                      |
| Gross Rate:            | 50,000 AED / 2 Pillar   |