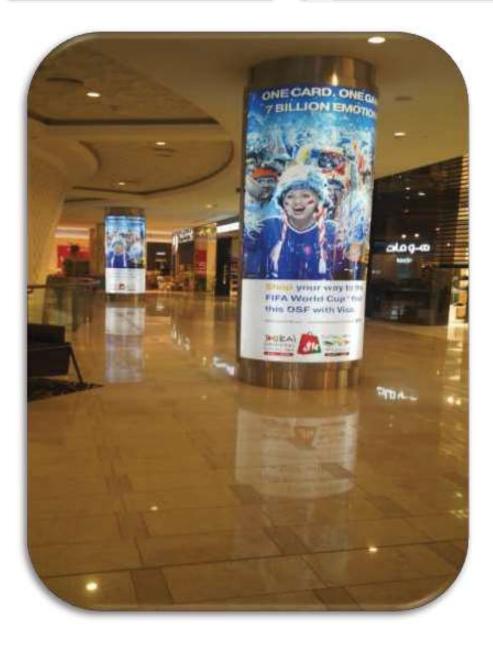

## **Backlit Pillars**

| The Dubai Mall >> Tota | I Recommended Package   |
|------------------------|-------------------------|
| Media Recommended:     | Backlit Pillar Branding |
| Location:              | Mall-Wide               |
| Number of pillars:     | 20                      |
| Gross Rate:            | 50,000 AED / 2 Pillar   |