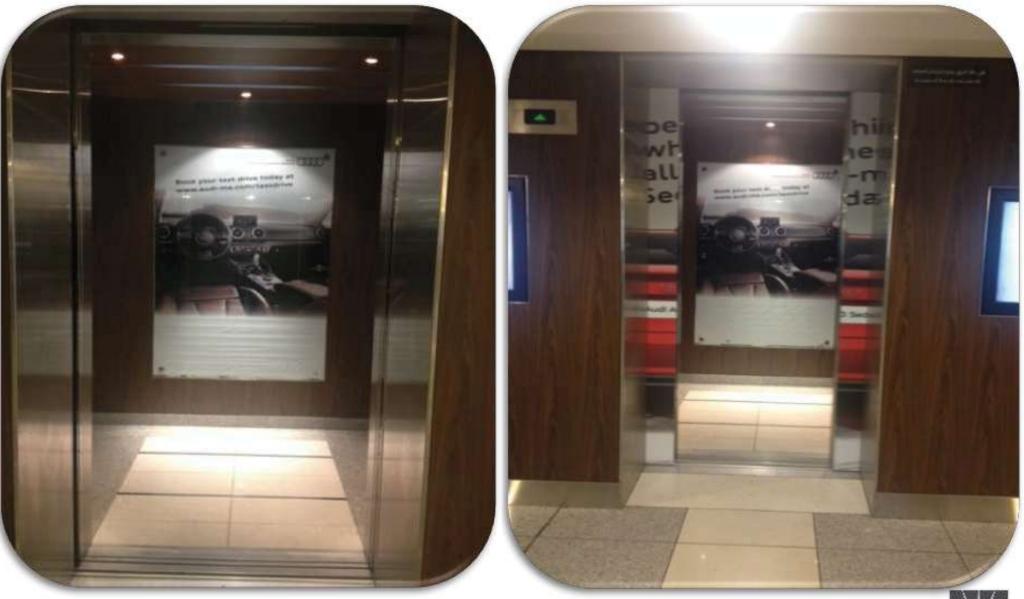

# The Dubai Mall Inside Elevators Branding

| The Dubai Mall >> Total      | Recommended Package |
|------------------------------|---------------------|
| Media Recommended:           | Inside Elevators    |
| Space Media Details:         | 1.20 M x 1.80 M     |
| Number of Packages:          | 1                   |
| Number of Faces per Package: | 40 Elevators        |
| Gross Rate:                  | 135,000 AED / Month |