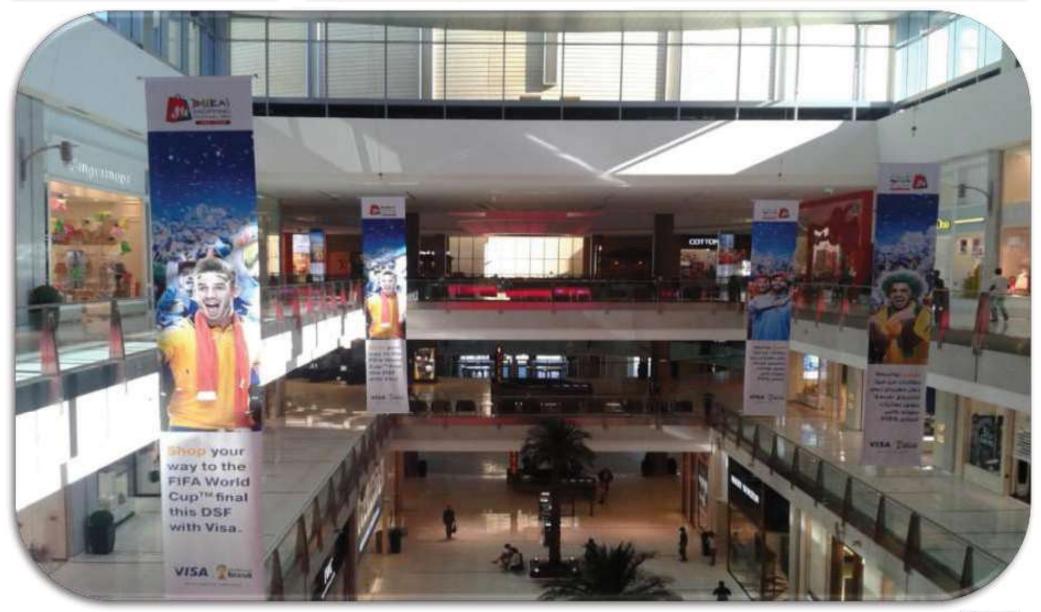

## **Ceiling Banners**

| Media recommended:  | Ceiling Banners                                               |
|---------------------|---------------------------------------------------------------|
| Number of Circuits: | 6                                                             |
| Faces per Circuit:  | 12 Faces                                                      |
| Location:           | Fashion avenue, Galeries La Fayette,<br>Next to Bloomingdales |
| Gross Rate:         | 115,000 AED/Month                                             |