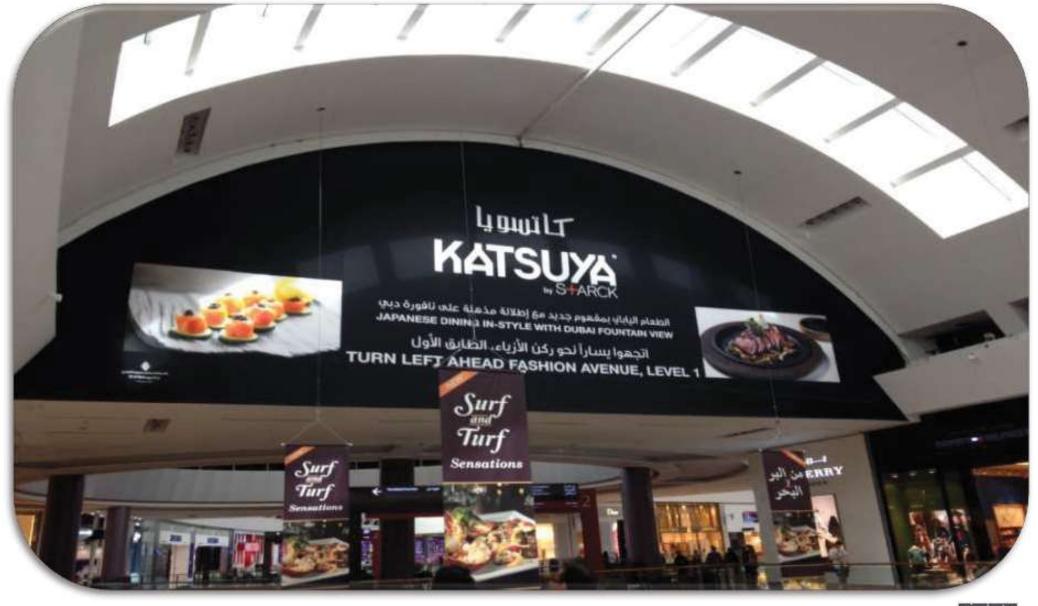

## **Ceiling Banners**

| Media recommended:  | Ceiling Banners                                               |
|---------------------|---------------------------------------------------------------|
| Number of Circuits: | 6                                                             |
| Faces per Circuit:  | 12 Faces                                                      |
| Location:           | Fashion avenue, Galeries La Fayette,<br>Next to Bloomingdales |
| Gross Rate:         | 115,000 AED/Month                                             |